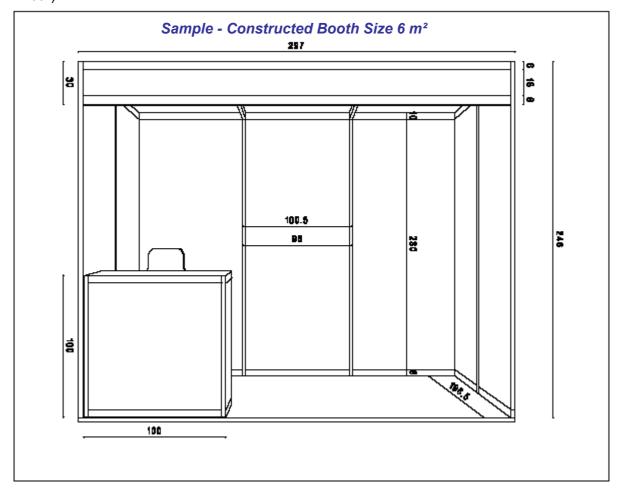

Exhibitors can choose one or more of the following options:

- 36 sqm constructed booth 8,500 EUR
- 27 sqm constructed booth 7,200 EUR
- 18 sqm constructed booth 6,000 EUR
- 18 sqm constructed booth 5,000 EUR
- 9 sqm constructed booth 3,800 EUR
- 9 sqm constructed booth 2,700 EUR

For details see the floor plan.

Prices include coffee breaks and lunches for 2 representatives during exhibition days.

## **Booths include:**

- 2 side-panels and 1 rear panel (white syma system)
- Company's name on fascia
- 1 information counter width)

- 1 Bar chair
- 1 Electrical outlet (220V) 1KW
- Spot lights (1 per each meter