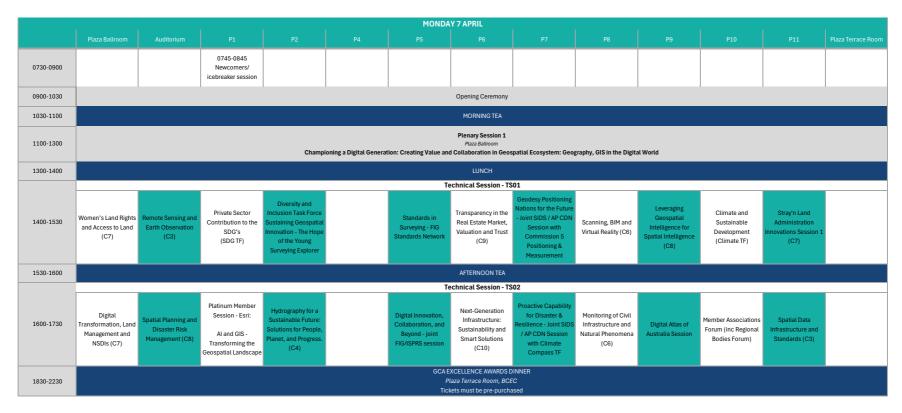

|  |  |  |  |  |  |  |
| 0730-1600 | Registration Open<br>Mezzanine Level at Brisbane Convention Centre |  |  |  |  |  |  |  |
| 0900-1100 | General Assembly<br>Mezzanine Level at Brisbane Convention Centre  |  |  |  |  |  |  |  |
| 1100-1130 | MORNING TEA BREAK<br>for General Assembly attendees                |  |  |  |  |  |  |  |
| 1130-1300 | General Assembly<br>Mezzanine Level at Brisbane Convention Centre  |  |  |  |  |  |  |  |
| 1300-1400 | LUNCH BREAK<br>for General Assembly attendees                      |  |  |  |  |  |  |  |
| 1400-1600 | General Assembly<br>Mezzanine Level at Brisbane Convention Centre  |  |  |  |  |  |  |  |
| 1800-2000 | WELCOME RECEPTION<br>The Star                                      |  |  |  |  |  |  |  |



|           |                                                                                                                                                          |                                                                             |                                                                                                                |                                                                                            |                                        | TUESDA                                                      | Y 8 APRIL                                                                      |                                                                                                                                                             |