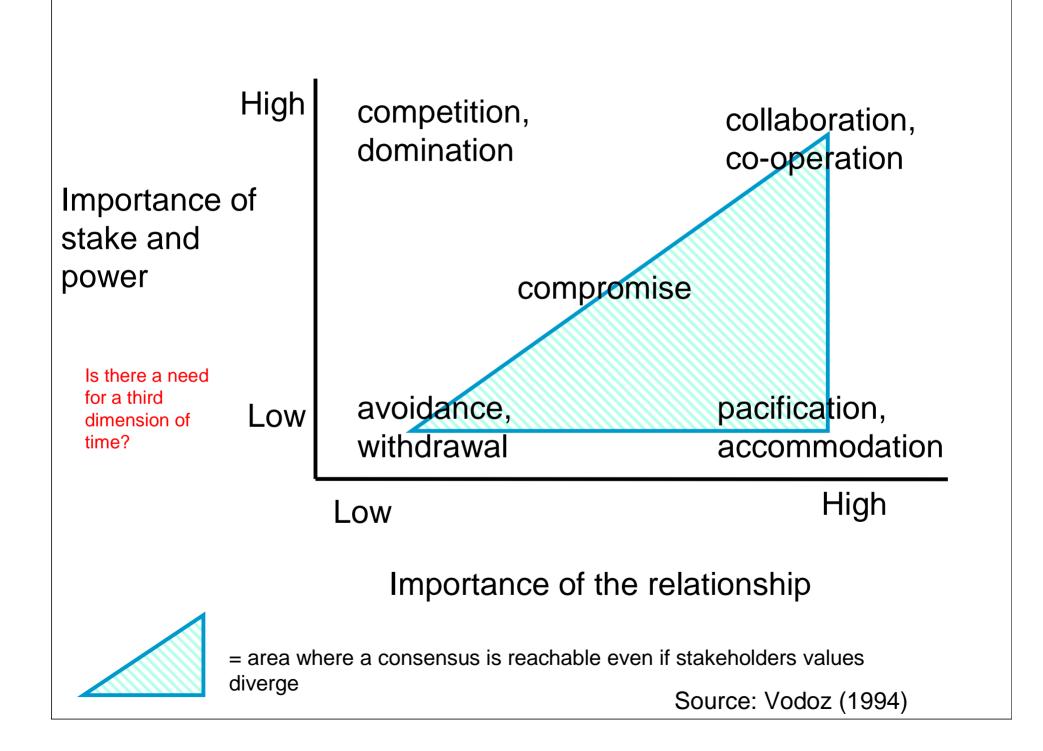

### Developing the Toolkit – Finding Appropriate Methodological Approaches

- Anthropological and Social Enquiry
- Genealogies
- Stakeholder Analysis
- 4R's Framework
- Dual Concern modelling
- Power & Relationship modelling
- Analytical Hierarchy Process