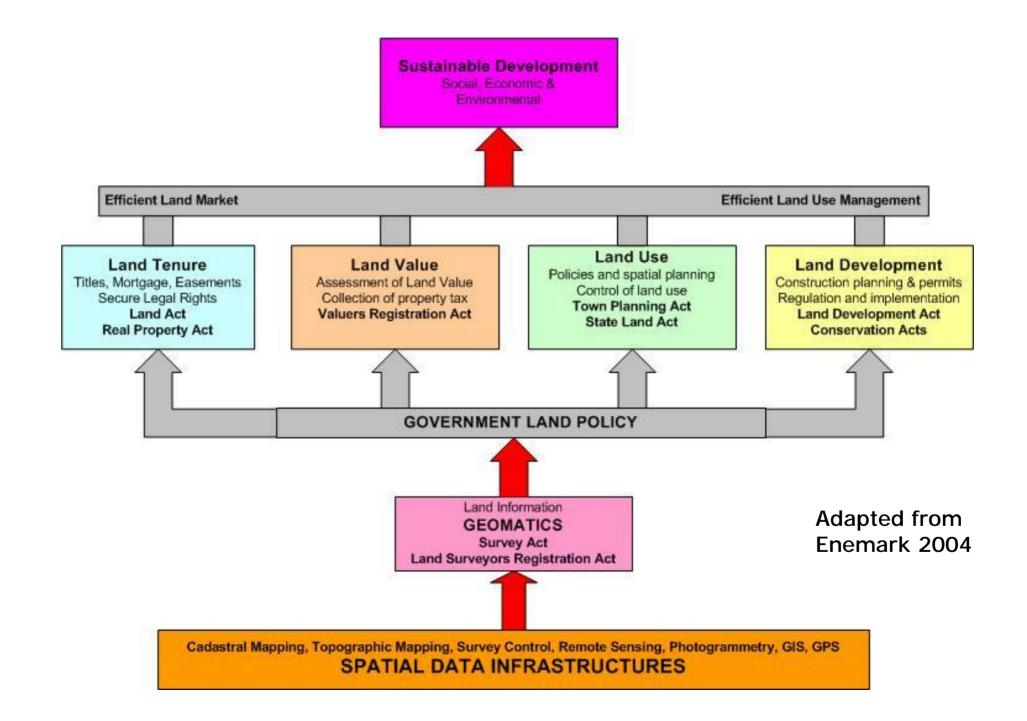

### Secure Land Tenure in the South Pacific Region – Developing the Toolkit

Spike Boydell Land Management, USP

## Secure Land Tenure in the South Pacific Region – Developing the Toolkit

Spike Boydell Land Management, USP