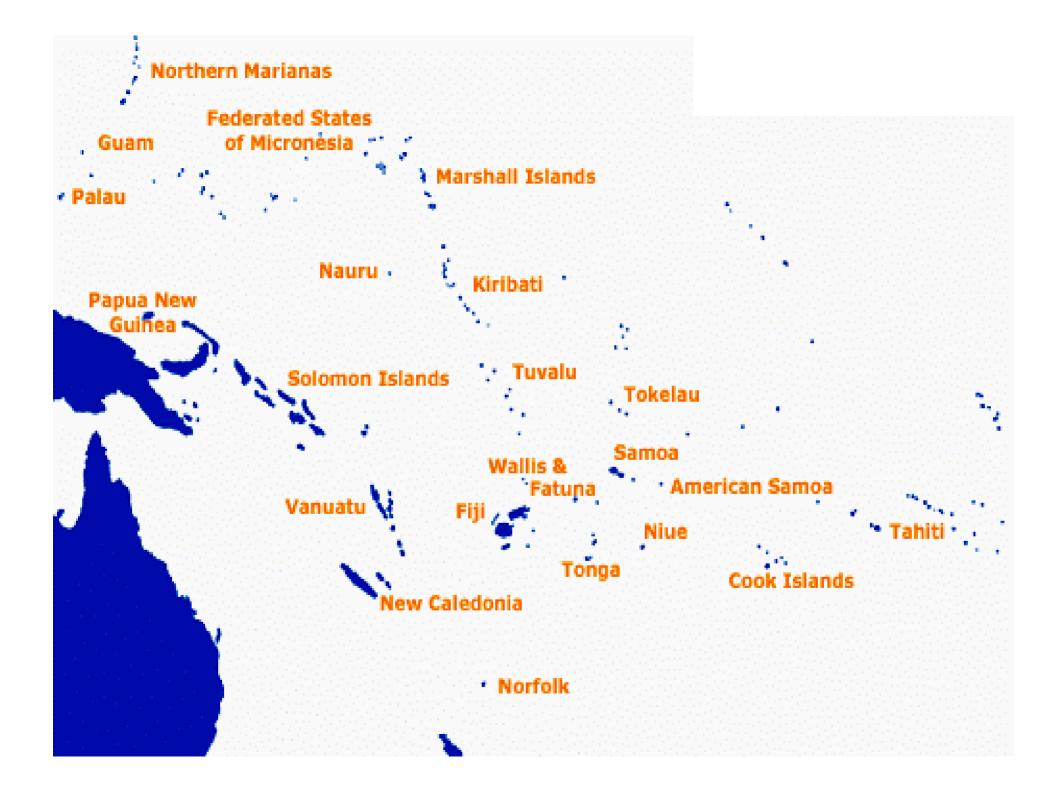

'Ours'.

© Benjamin Zephaniah, 2000

Palau Pacific Island Nations in context

n 12 nations – 22 nations Unique (geographic, biological, sociological & economic) n 30 million km<sup>2</sup> ocean n 550,000 km<sup>2</sup> land & 7.5 million pop. n (87,587 km<sup>2</sup> land & 2.7 million pop.) 2,000 languages