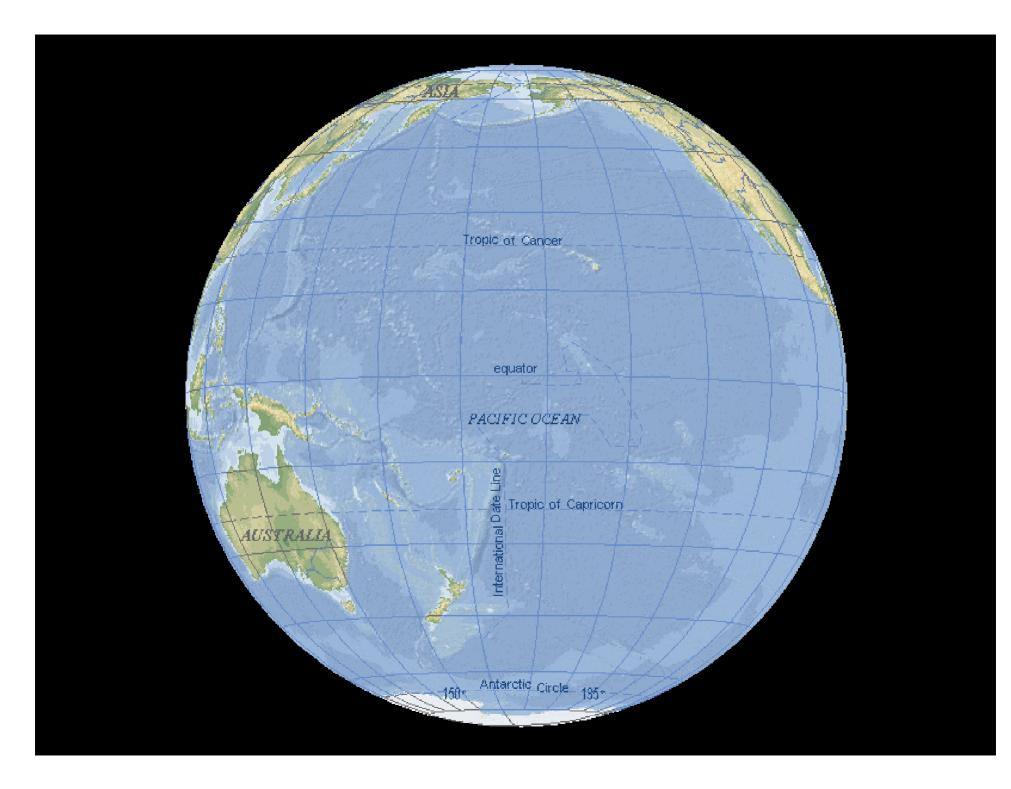

'Ours'.

© Benjamin Zephaniah, 2000

Palau Pacific Island Nations in context

n 12 nations – 22 nations Unique (geographic, biological, sociological & economic) n 30 million km<sup>2</sup> ocean n 550,000 km<sup>2</sup> land & 7.5 million pop. n (87,587 km<sup>2</sup> land & 2.7 million pop.) 2,000 languages