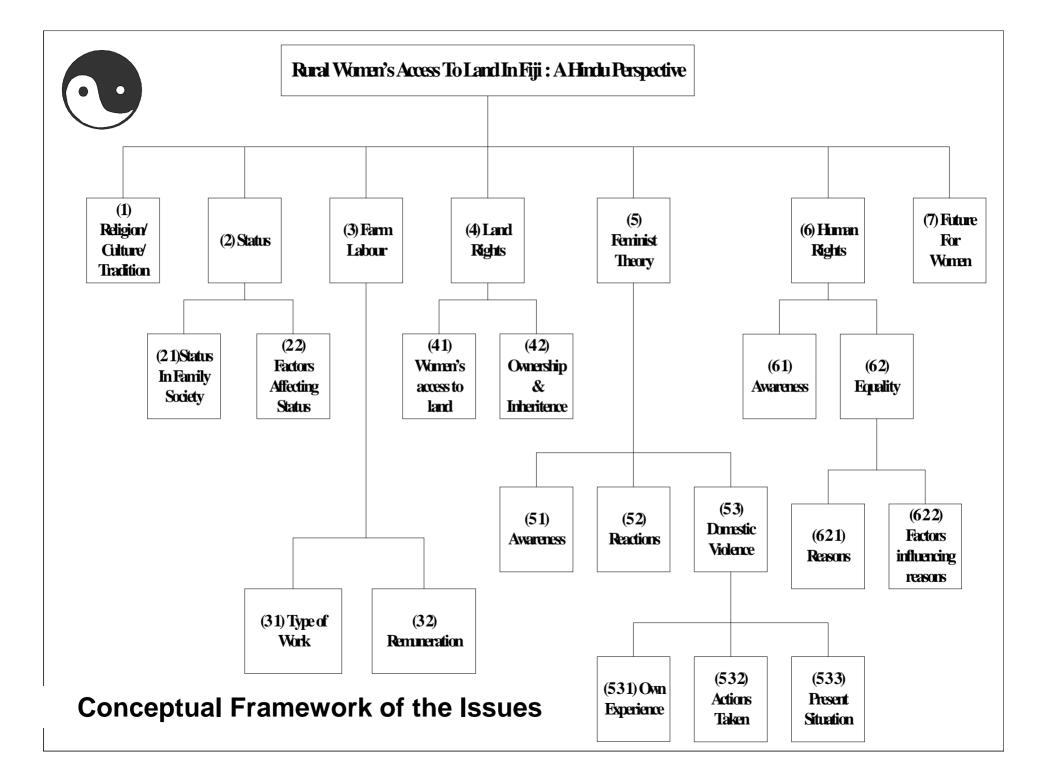

# Rural Women's Access to Land – Anupam Sharma

# Gender Analysisn Qualitative Research

- Qualitative Research Solutions N5 (Nonnumerical Unstructured Data Indexing searching and Theorising)
- n content coding for analysis
- n Findings:
- majority unaware of human & constitutional rights
- n most unaware of feminist theory
- n almost half experienced domestic violence

# Gender Analysis

- n all Hindu religion superiority to men
- n all Hindu culture / traditions are biased towards men
- n small minority
  wanted change in
  such culture
- n others content present culture

# Gender Analysis<sup>n</sup> all - women - subservient

status

- n all status is improved with seniority
- all high status due to n involvement in religious club
- n all gained access to land through relationship with men as daughters, sisters, wife, mother
- n all laboured on the farm
- n few received remuneration

# Gender Analysis

- women not regarded
  as farmers but as farm
  assistants
- m most ownership title & leases remain under name of men
- n all land rights for granted - developed the perception that land is still a male domain
- importance of women's access to land is yet to be realised in Fiji