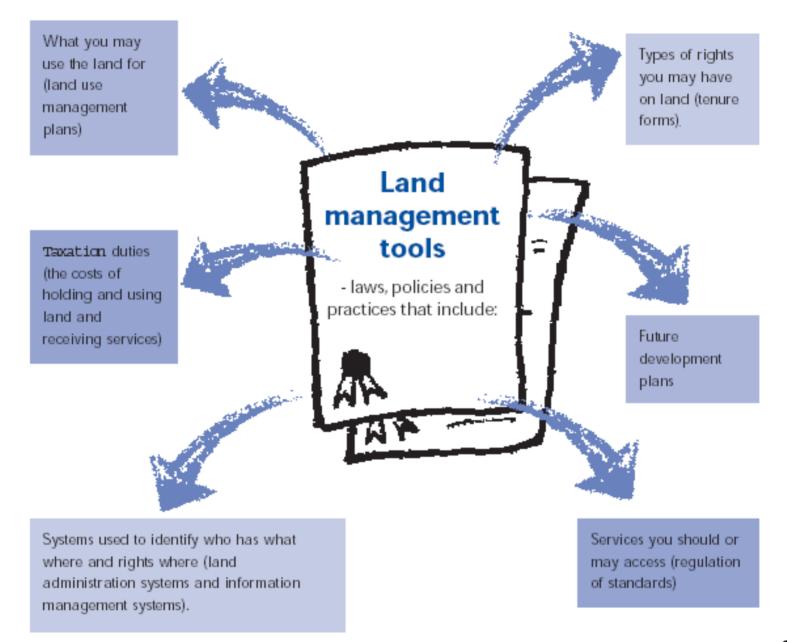

| Formal                  | Informal              |
|-------------------------|-----------------------|
| Institutional           | Institutional         |
| Arrangements            | Arrangements          |
| Anangements             | Arrangements          |
| Constitutions           | Relationships         |
|                         | Contraction of        |
| Statutes                | Social                |
| - and the second second | expectations          |
| Regulations             | Family                |
| 3                       |                       |
| Plans                   | Firm                  |
|                         | and the second second |
| Policies                | Community             |
| 1 children              | Commany               |
| Title                   | Traditional Laws      |
| a share the             | and Customs           |