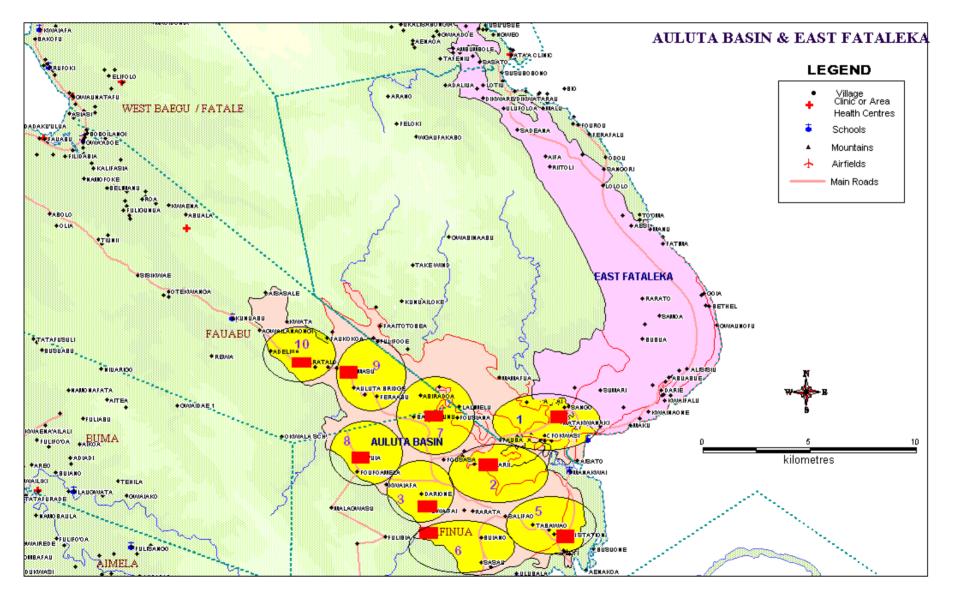

### **Mission:**

- 1. To record how many different customary Lands exist within the Auluta Basin?
- 2. Where are the boundaries?
- **3.** Who hold rights to the ownership of these lands?
- 4. What is the current status of these lands in terms of disputes

In reality we are only taking a "stock-take" of customary lands in the Auluta basin. What do we do with these Records??? (to assist in speeding up the Acquistion Process).<sup>35</sup>