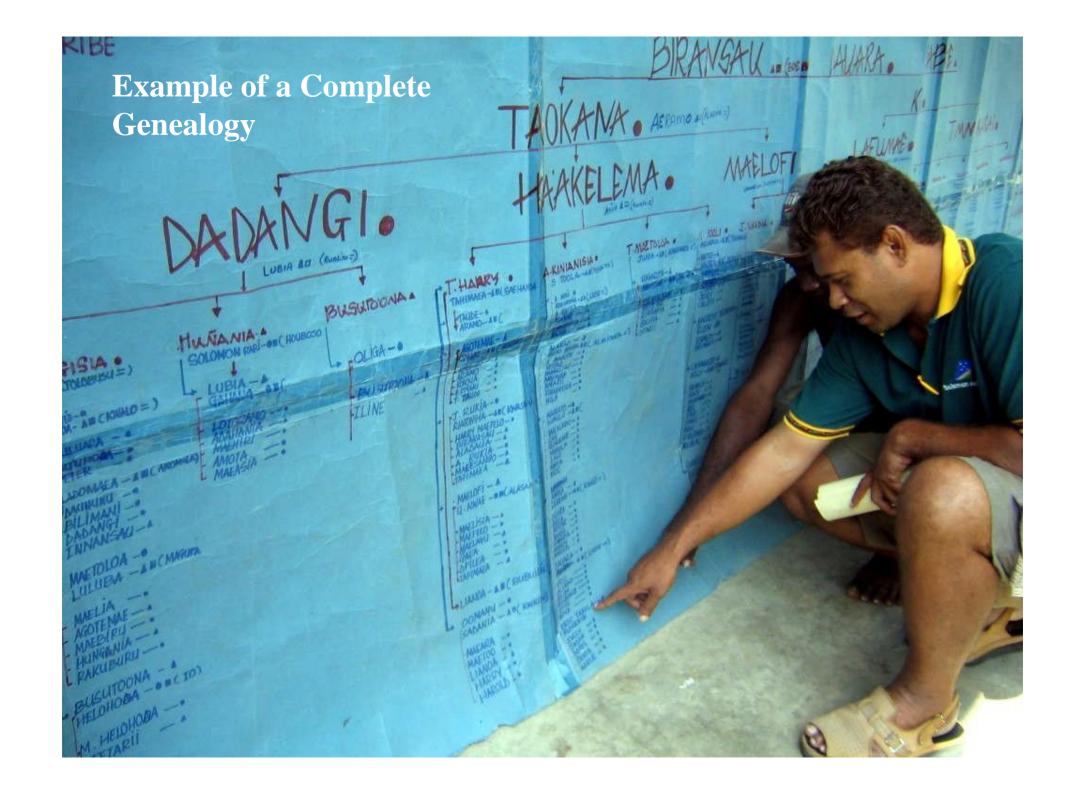

## Objective of Customary Land Recording ?

 To establish a legally recognized Customary Land **Register (Record) that** contain details of all the land recorded including the tribal genealogy, land And the second land Trust? Boards (Authorities).