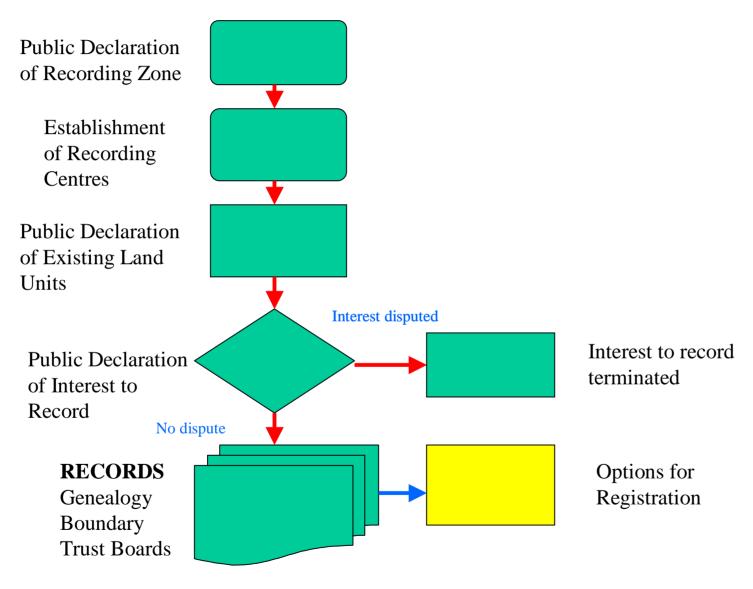

## Objective of Customary Land Recording ?

 To establish a legally recognized Customary Land **Register (Record) that** contain details of all the land recorded including the tribal genealogy, land And the second land Trust? Boards (Authorities).