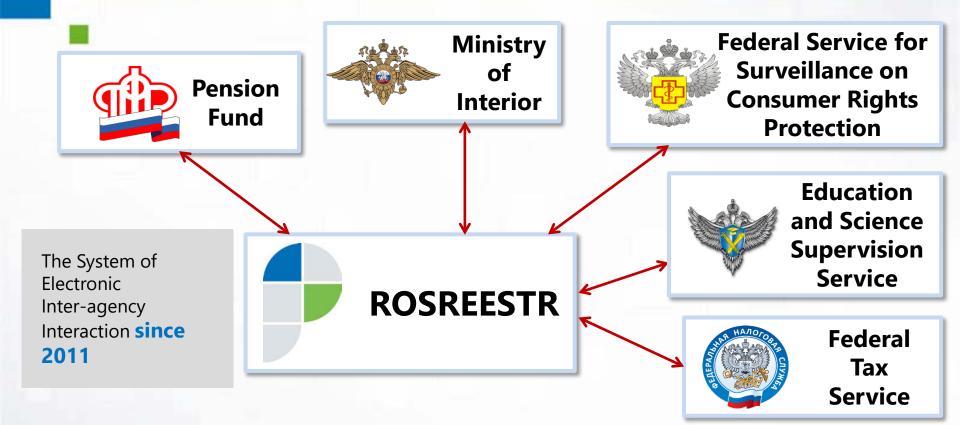

# **INTER-AGENCY INTERACTION**

### > 11,5 million data

provided by Rosreestr in 2015

#### >7,4 million requests

sent by Local offices of Rosreestr and Federal Cadastral Chamber