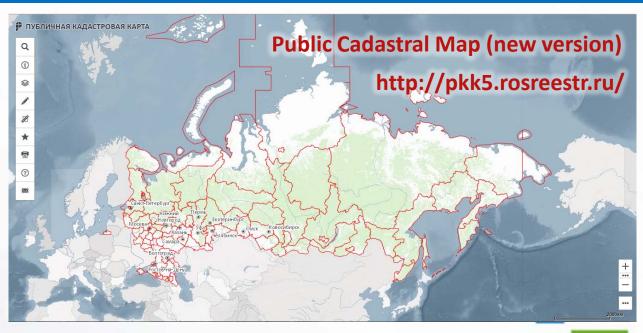

#### AVAILABILITY OF DATA ON LAND PLOTS PUBLIC CADASTRAL MAP

boundaries of units of cadastral division, between subjects (constituent entities) of the Russian Federation, municipalities, settlements, zones with special conditions for land use, land plots

outlines of buildings, constructions, units under construction on land plots

numbers of units of cadastral division and cadastral numbers

permitted use of land plots

6 information that the land plots are free of third party rights

# About **17 000 000** users Data update: **1-2 days**

13