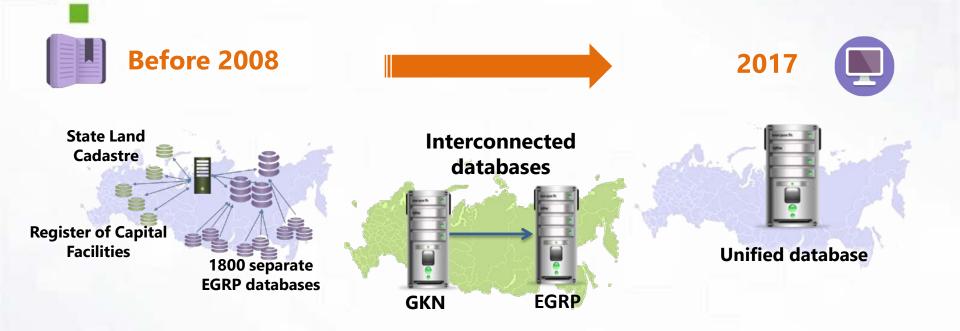

### DEVELOPMENT OF THE INFRASTRUCTURE FOR REGISTRATION OF RIGHTS AND CADASTRE

| Integration of the<br>systems of right<br>registration and | Harmonization and<br>verification of the<br>data of cadastre<br>and register of<br>rights | Digitalization of<br>right registration<br>and cadastre<br>systems | 2017                             |
|------------------------------------------------------------|-------------------------------------------------------------------------------------------|--------------------------------------------------------------------|----------------------------------|
| cadastre                                                   |                                                                                           |                                                                    | Creation of the<br>Unified State |
| Centralization of<br>databases                             |                                                                                           |                                                                    | Register of Real<br>Property     |
|                                                            |                                                                                           |                                                                    |                                  |