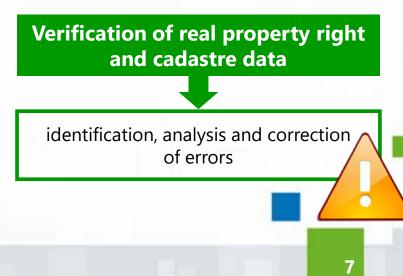

### HARMONIZATION AND VERIFICATION OF DATA ON REAL PROPERTY UNITS

Harmonization of real property right register and cadastre data

Cadastral number

Kind of a unit

Purpose of a unit

Area

Address

Land category and others