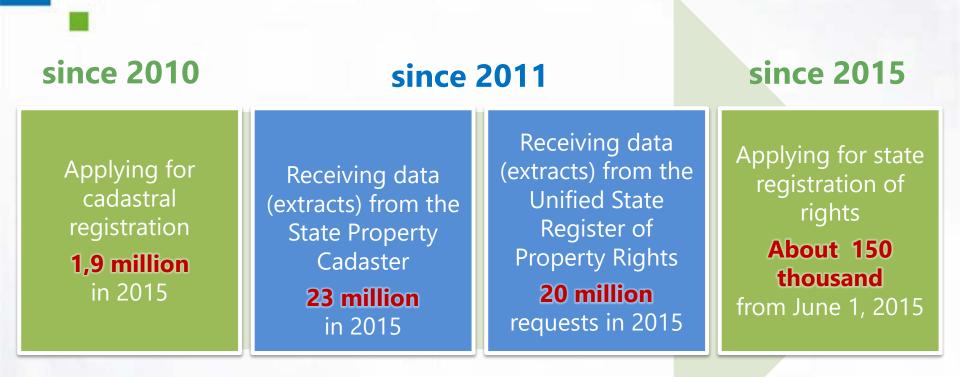

Number of real property units, data on which was harmonized

Time for a unified procedure – **10** working days Registration of a title – **7** working days Cadastral registration – **5** working days

#### EGRP

**156 million** real property units

each of the units can be found in informational system of Rosreestr by **a unique identification number** 

9