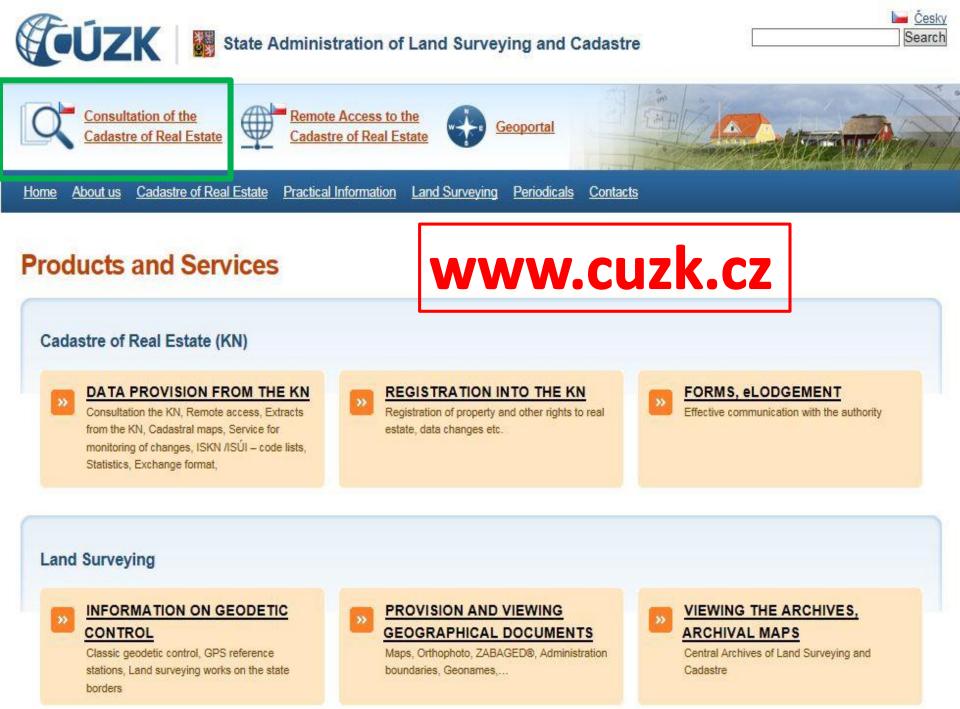

### Cadastral Law

"Cadastre of Real Estate is public and everybody is entitled to consult it, make copies, extracts and sketches for their need or obtain data from the collection of documents stored in document funds."

## **Consultation of the Cadastre of Real Estate**

Zobrazení přesnosti hranic platí pro cca 99% území s dokončenou <u>digitalizací</u> <u>katastrální mapy</u>.

Novinky a upozornění

29.11.2017 - Upozornění uživatelům - omezení provozu 1. a 2.12.2017