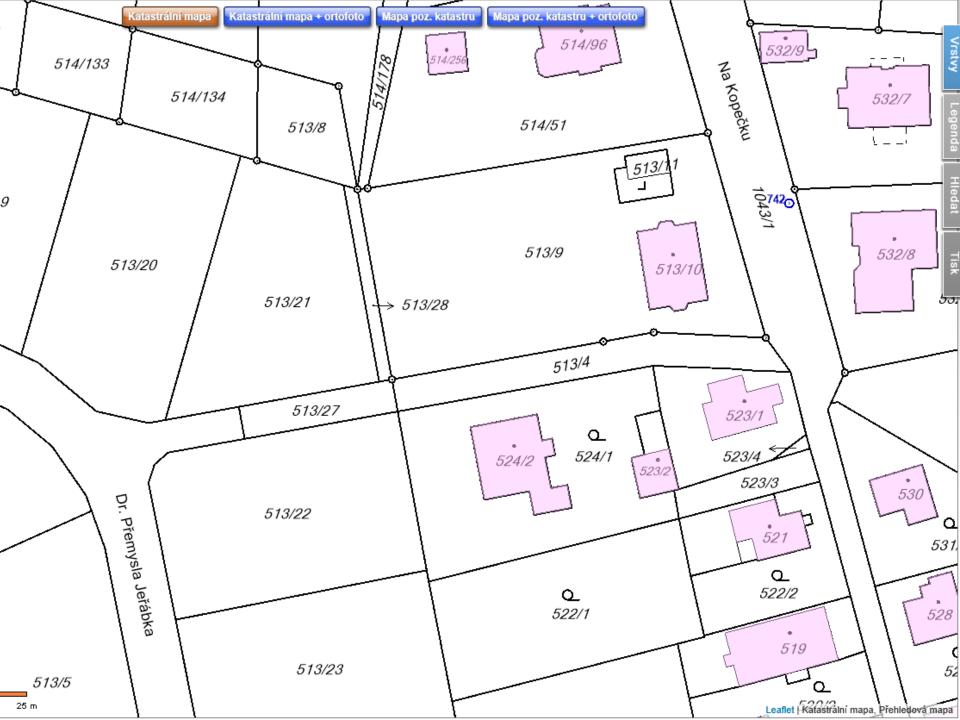

## **Consultation of the Cadastre of Real Estate**

Zobrazení přesnosti hranic platí pro cca 99% území s dokončenou <u>digitalizací</u> <u>katastrální mapy</u>.

Novinky a upozornění

29.11.2017 - Upozornění uživatelům - omezení provozu 1. a 2.12.2017

### Nové zobrazení mapy

Chcete předejít budoucím Využijte možnost zpřesnění hranic svého pozemku!

Zobrazení přesnosti hranic platí pro cca 99% území s dokončenou digitalizací katastrální mapy 7.

| Parcela       | Stavba     | Jednotka | Právo stavby | Řízení | Mapa | LV | Kat. území |  |  |  |  |  |  |
|---------------|------------|----------|--------------|--------|------|----|------------|--|--|--|--|--|--|
| Informac      | e o řízení |          |              |        |      |    |            |  |  |  |  |  |  |
| Číslo řízení: |            | V-2000   | 0/2016       |        |      |    |            |  |  |  |  |  |  |