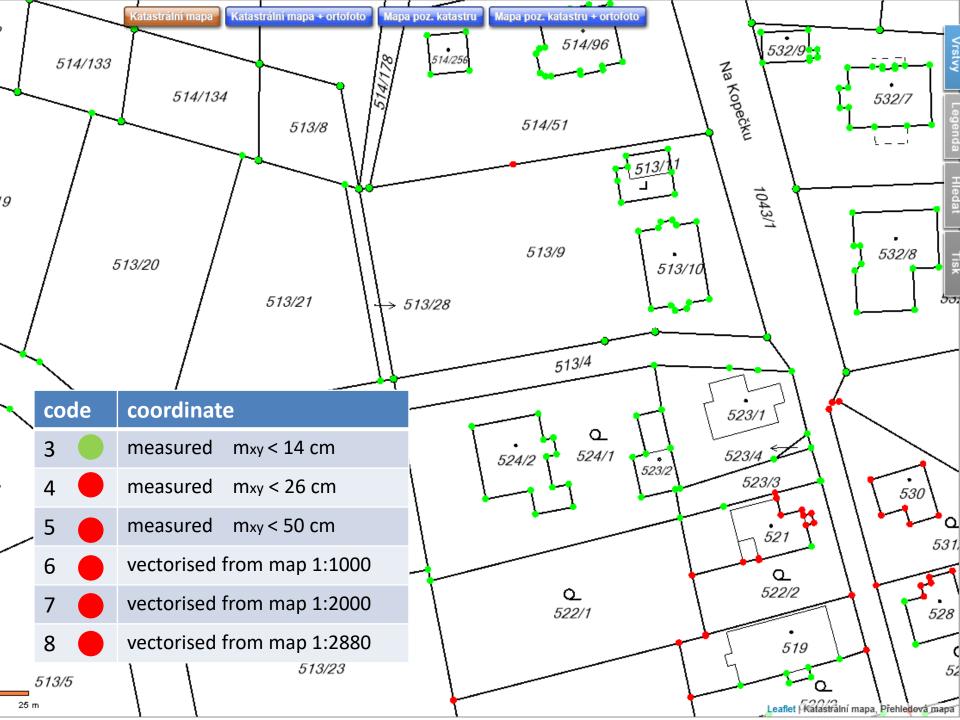

## **Consultation of the Cadastre of Real Estate**

Zobrazení přesnosti hranic platí pro cca 99% území s dokončenou <u>digitalizací</u> <u>katastrální mapy</u>.

Novinky a upozornění

29.11.2017 - Upozornění uživatelům - omezení provozu 1. a 2.12.2017

### Nové zobrazení mapy

Chcete předejít budoucím Využijte možnost zpřesnění hranic svého pozemku!

Zobrazení přesnosti hranic platí pro cca 99% území s dokončenou digitalizací katastrální mapy 7.

| Parcela       | Stavba     | Jednotka | Právo stavby | Řízení | Mapa | LV | Kat. území |  |  |  |  |  |  |
|---------------|------------|----------|--------------|--------|------|----|------------|--|--|--|--|--|--|
| Informac      | e o řízení |          |              |        |      |    |            |  |  |  |  |  |  |
| Číslo řízení: |            | V-2000   | 0/2016       |        |      |    |            |  |  |  |  |  |  |