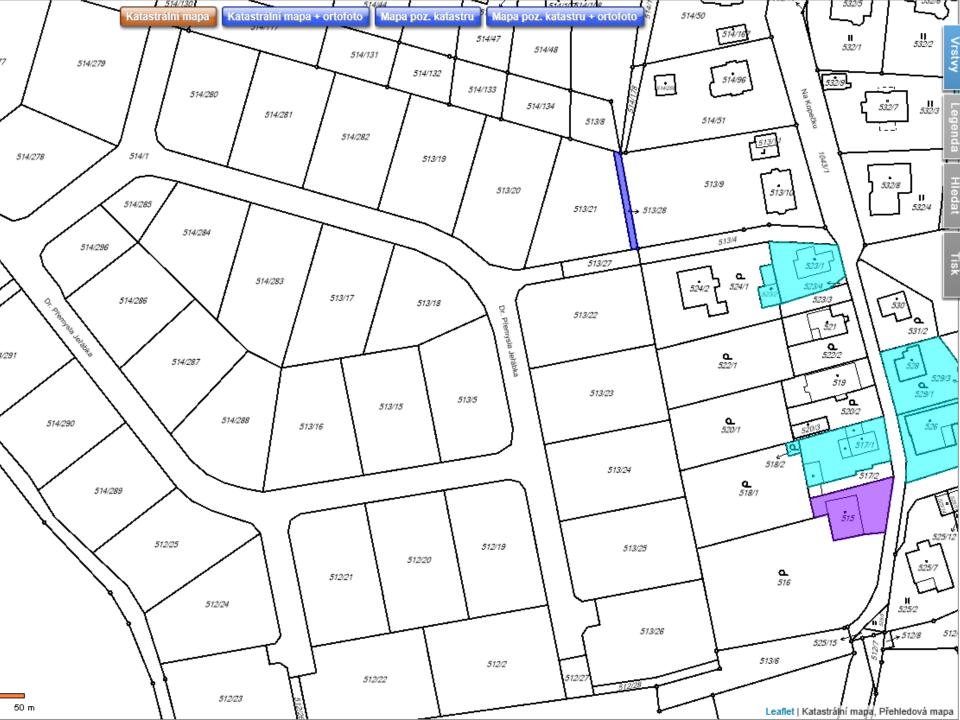

## **Consultation of the Cadastre of Real Estate**

Zobrazení přesnosti hranic platí pro cca 99% území s dokončenou <u>digitalizací</u> <u>katastrální mapy</u>.

Novinky a upozornění

29.11.2017 - Upozornění uživatelům - omezení provozu 1. a 2.12.2017

### Nové zobrazení mapy

Chcete předejít budoucím Využijte možnost zpřesnění hranic svého pozemku!

Zobrazení přesnosti hranic platí pro cca 99% území s dokončenou digitalizací katastrální mapy 7.

| Parcela       | Stavba     | Jednotka | Právo stavby | Řízení | Mapa | LV | Kat. území |  |  |  |  |  |  |
|---------------|------------|----------|--------------|--------|------|----|------------|--|--|--|--|--|--|
| Informac      | e o řízení |          |              |        |      |    |            |  |  |  |  |  |  |
| Číslo řízení: |            | V-2000   | 0/2016       |        |      |    |            |  |  |  |  |  |  |