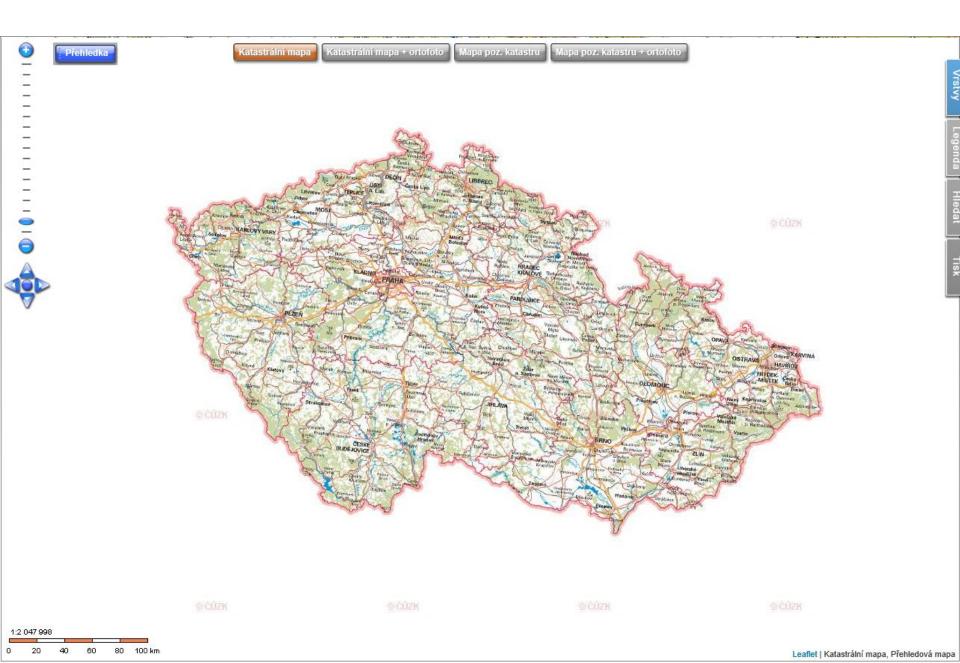

### Nové zobrazení mapy

Chcete předejít budoucím Využijte možnost zpřesnění hranic svého pozemku!

Zobrazení přesnosti hranic platí pro cca 99% území s dokončenou digitalizací katastrální mapy 7.

| Parcela       | Stavba     | Jednotka | Právo stavby | Řízení | Mapa | LV | Kat. území |  |  |  |  |  |  |
|---------------|------------|----------|--------------|--------|------|----|------------|--|--|--|--|--|--|
| Informac      | e o řízení |          |              |        |      |    |            |  |  |  |  |  |  |
| Číslo řízení: |            | V-2000   | 0/2016       |        |      |    |            |  |  |  |  |  |  |