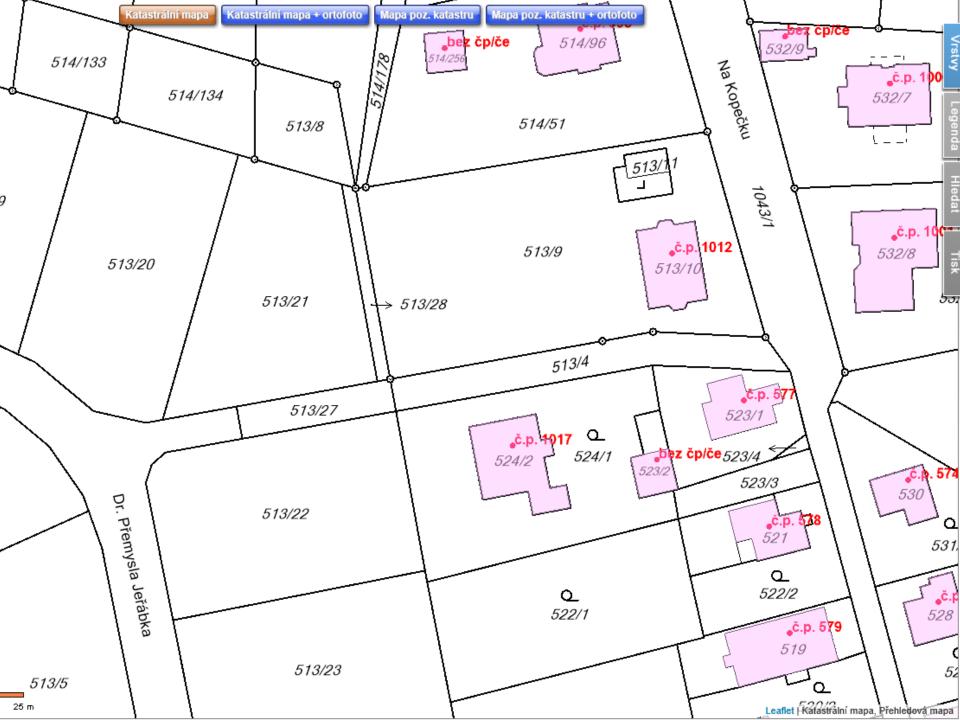

## **Consultation of the Cadastre of Real Estate**

Zobrazení přesnosti hranic platí pro cca 99% území s dokončenou <u>digitalizací</u> <u>katastrální mapy</u>.

Novinky a upozornění

29.11.2017 - Upozornění uživatelům - omezení provozu 1. a 2.12.2017

### Nové zobrazení mapy

Chcete předejít budoucím Využijte možnost zpřesnění hranic svého pozemku!

Zobrazení přesnosti hranic platí pro cca 99% území s dokončenou digitalizací katastrální mapy 7.

| Parcela       | Stavba     | Jednotka | Právo stavby | Řízení | Mapa | LV | Kat. území |  |  |  |  |  |  |
|---------------|------------|----------|--------------|--------|------|----|------------|--|--|--|--|--|--|
| Informac      | e o řízení |          |              |        |      |    |            |  |  |  |  |  |  |
| Číslo řízení: |            | V-2000   | 0/2016       |        |      |    |            |  |  |  |  |  |  |