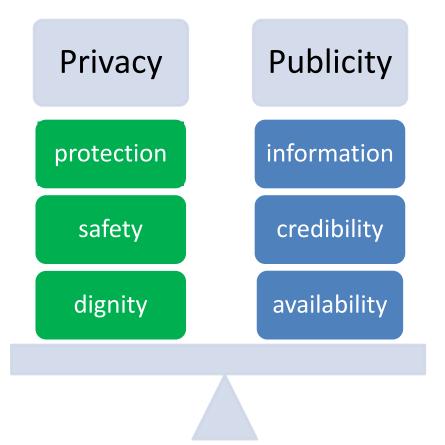

# Main Legal Principles

- principle of formality
- principle of publicity (formal publicity)
- principle of good faith (material publicity)
- principle of reporting
- principle of cooperation
- principle of *"imponere in tabulas"*
- principle of legality
- principle of priority

### Cadastral Law

"Cadastre of Real Estate is public and everybody is entitled to consult it, make copies, extracts and sketches for their need or obtain data from the collection of documents stored in document funds."