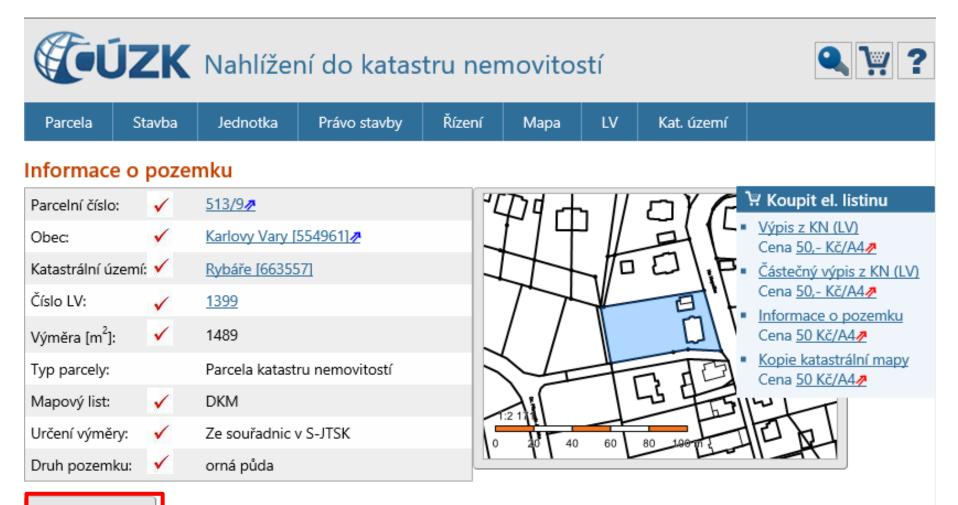

## **Consultation of the Cadastre of Real Estate**

Zobrazení přesnosti hranic platí pro cca 99% území s dokončenou <u>digitalizací</u> <u>katastrální mapy</u>.

Novinky a upozornění

29.11.2017 - Upozornění uživatelům - omezení provozu 1. a 2.12.2017

### Vlastníci, jiní oprávnění