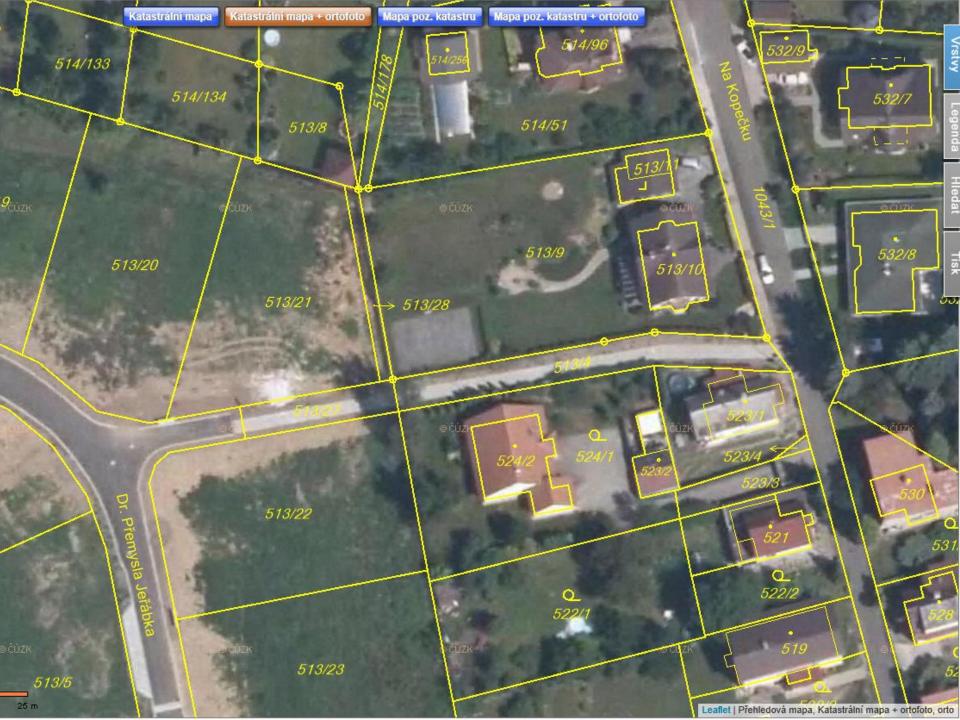

## **Consultation of the Cadastre of Real Estate**

Zobrazení přesnosti hranic platí pro cca 99% území s dokončenou <u>digitalizací</u> <u>katastrální mapy</u>.

Novinky a upozornění

29.11.2017 - Upozornění uživatelům - omezení provozu 1. a 2.12.2017

### Nové zobrazení mapy

Chcete předejít budoucím Využijte možnost zpřesnění hranic svého pozemku!

Zobrazení přesnosti hranic platí pro cca 99% území s dokončenou digitalizací katastrální mapy 7.

| Parcela       | Stavba     | Jednotka | Právo stavby | Řízení | Mapa | LV | Kat. území |  |  |  |  |  |  |
|---------------|------------|----------|--------------|--------|------|----|------------|--|--|--|--|--|--|
| Informac      | e o řízení |          |              |        |      |    |            |  |  |  |  |  |  |
| Číslo řízení: |            | V-2000   | 0/2016       |        |      |    |            |  |  |  |  |  |  |