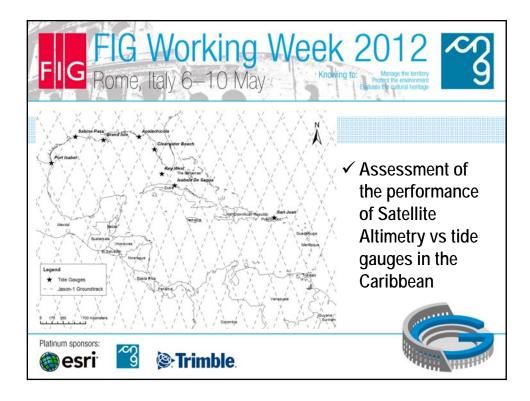

| FIG Rome, Italy 6–10 May |                        |                 |                     |           |  |  |  |  |  |
|--------------------------|------------------------|-----------------|---------------------|-----------|--|--|--|--|--|
|                          | Station Location       | Sea Level Chang | Differences         |           |  |  |  |  |  |
|                          |                        | Tide Gauge      | Satellite Altimetry | (mm yr⁻¹) |  |  |  |  |  |
|                          | Sabine Pass, Tx        | 4.58            | 3.87                | 0.71      |  |  |  |  |  |
|                          | Port Isabel, Tx        | 7.14            | 7.80                | 0.66      |  |  |  |  |  |
|                          | Apalachicola, Fl       | 3.55