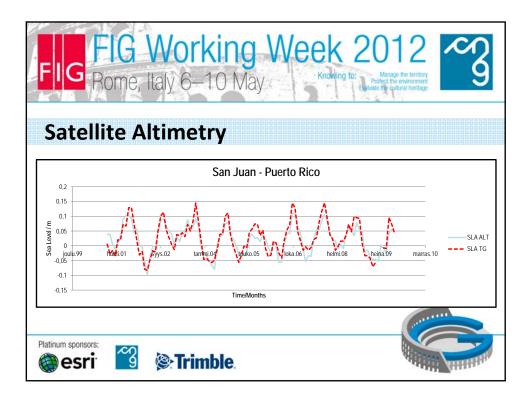

| FIG Rome, Italy 6–10 May |                        |                 |                     |           |  |  |  |  |  |
|--------------------------|------------------------|-----------------|---------------------|-----------|--|--|--|--|--|
|                          | Station Location       | Sea Level Chang | Differences         |           |  |  |  |  |  |
|                          |                        | Tide Gauge      | Satellite Altimetry | (mm yr⁻¹) |  |  |  |  |  |
|                          | Sabine Pass, Tx        | 4.58            | 3.87                | 0.71      |  |  |  |  |  |
|                          | Port Isabel, Tx        | 7.14            | 7.80                | 0.66      |  |  |  |  |  |
|                          | Apalachicola, Fl       | 3.55