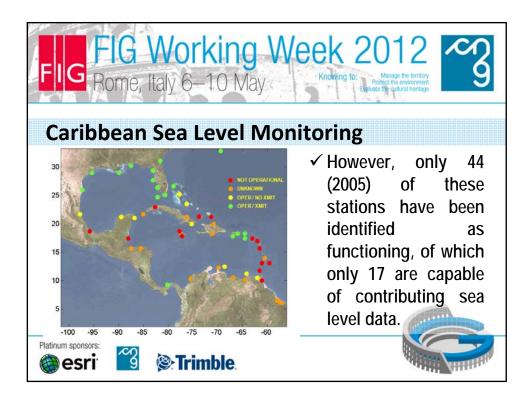

| FIG Rome, Italy 6–10 May |                        |                 |                     |           |  |  |  |  |  |
|--------------------------|------------------------|-----------------|---------------------|-----------|--|--|--|--|--|
|                          | Station Location       | Sea Level Chang | Differences         |           |  |  |  |  |  |
|                          |                        | Tide Gauge      | Satellite Altimetry | (mm yr⁻¹) |  |  |  |  |  |
|                          | Sabine Pass, Tx        | 4.58            | 3.87                | 0.71      |  |  |  |  |  |
|                          | Port Isabel, Tx        | 7.14            | 7.80                | 0.66      |  |  |  |  |  |
|                          | Apalachicola, Fl