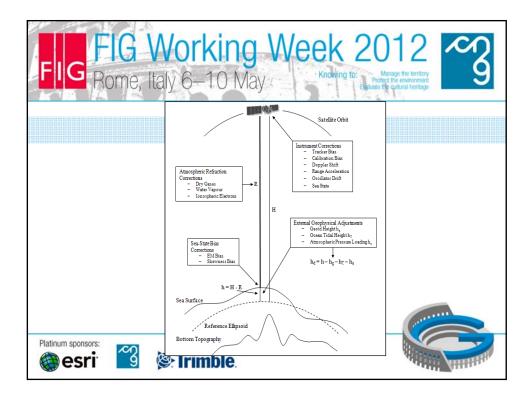

| FIG Rome, Italy 6–10 May |                        |                 |                     |           |  |  |  |  |  |
|--------------------------|------------------------|-----------------|---------------------|-----------|--|--|--|--|--|
|                          | Station Location       | Sea Level Chang | Differences         |           |  |  |  |  |  |
|                          |                        | Tide Gauge      | Satellite Altimetry | (mm yr⁻¹) |  |  |  |  |  |
|                          | Sabine Pass, Tx        | 4.58            | 3.87                | 0.71      |  |  |  |  |  |
|                          | Port Isabel, Tx        | 7.14            | 7.80                | 0.66      |  |  |  |  |  |
|                          | Apalachicola, Fl       | 3.55