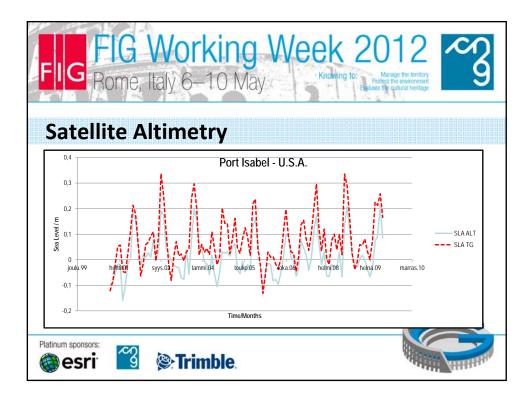

| FIG Rome, Italy 6–10 May |                        |                 |                     |           |  |  |  |  |  |
|--------------------------|------------------------|-----------------|---------------------|-----------|--|--|--|--|--|
|                          | Station Location       | Sea Level Chang | Differences         |           |  |  |  |  |  |
|                          |                        | Tide Gauge      | Satellite Altimetry | (mm yr⁻¹) |  |  |  |  |  |
|                          | Sabine Pass, Tx        | 4.58            | 3.87                | 0.71      |  |  |  |  |  |
|                          | Port Isabel, Tx        | 7.14            | 7.80                | 0.66      |  |  |  |  |  |
|                          | Apalachicola, Fl       | 3.55            |