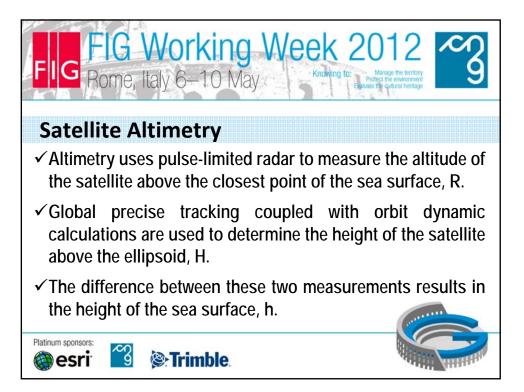

| FIG Rome, Italy 6–10 May |                        |                 |                     |           |  |  |  |  |  |
|--------------------------|------------------------|-----------------|---------------------|-----------|--|--|--|--|--|
|                          | Station Location       | Sea Level Chang | Differences         |           |  |  |  |  |  |
|                          |                        | Tide Gauge      | Satellite Altimetry | (mm yr⁻¹) |  |  |  |  |  |
|                          | Sabine Pass, Tx        | 4.58            | 3.87                | 0.71      |  |  |  |  |  |
|                          | Port Isabel, Tx        | 7.14            | 7.80                | 0.66      |  |  |  |  |  |
|                          | Apalachicola, Fl       | 3.55