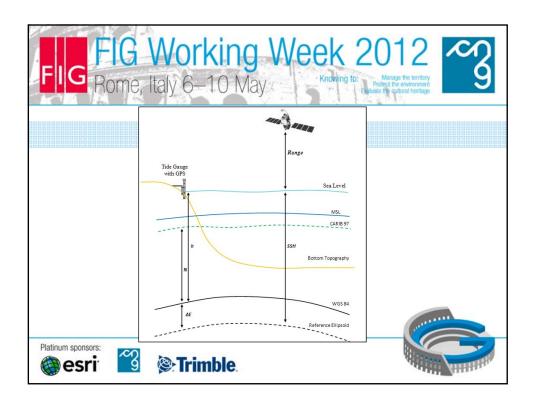

| FIG Rome, Italy 6–10 May |                        |                 |                     |           |  |  |  |  |  |
|--------------------------|------------------------|-----------------|---------------------|-----------|--|--|--|--|--|
|                          | Station Location       | Sea Level Chang | Differences         |           |  |  |  |  |  |
|                          |                        | Tide Gauge      | Satellite Altimetry | (mm yr⁻¹) |  |  |  |  |  |
|                          | Sabine Pass, Tx        | 4.58            | 3.87                | 0.71      |  |  |  |  |  |
|                          | Port Isabel, Tx        | 7.14            | 7.80                | 0.66      |  |  |  |  |  |
|                          | Apalachicola, Fl       | 3.55            | 4.45                | 0.90      |  |  |  |  |  |
|                          | Clearwater Beach, Fl   | 7.88            | 7.86                | 0.02      |  |  |  |  |  |
|                          | Key West, Fl           | 6.09            | 6.34                | 0.25      |  |  |  |  |  |
|                          | Grand Isle, Lo         | 3.27            | 3.18                | 0.09      |  |  |  |  |  |
|                          | Isabela De Sagua, Cuba | 0.97            | 0.85                | 0.12      |  |  |  |  |  |
| Pl                       | San Juan, Puerto Rico  | -1.92           | -1.07               | 0.85      |  |  |  |  |  |
|                          | esri 3 rimble.         |                 |                     |           |  |  |  |  |  |

| FIG Rome, Italy 6–10 May |                                                                                                                                                                                                                                                                                                                                                                                                                                                                                                                                                                                                                                                                                                                                                                                                                                                                                                                                                                                                                                                                                                                                                                                                                                                                                                                                                                                                                                                                                                                                                                                                                                                                                                                                                                                                                                                                                                                                                                                                                                                                                                                                |         |         |          |         |  |  |  |
|--------------------------|--------------------------------------------------------------------------------------------------------------------------------------------------------------------------------------------------------------------------------------------------------------------------------------------------------------------------------------------------------------------------------------------------------------------------------------------------------------------------------------------------------------------------------------------------------------------------------------------------------------------------------------------------------------------------------------------------------------------------------------------------------------------------------------------------------------------------------------------------------------------------------------------------------------------------------------------------------------------------------------------------------------------------------------------------------------------------------------------------------------------------------------------------------------------------------------------------------------------------------------------------------------------------------------------------------------------------------------------------------------------------------------------------------------------------------------------------------------------------------------------------------------------------------------------------------------------------------------------------------------------------------------------------------------------------------------------------------------------------------------------------------------------------------------------------------------------------------------------------------------------------------------------------------------------------------------------------------------------------------------------------------------------------------------------------------------------------------------------------------------------------------|---------|---------|----------|---------|--|--|--|
|                          | Station Location                                                                                                                                                                                                                                                                                                                                                                                                                                                                                                                                                                                                                                                                                                                                                                                                                                                                                                                                                                                                                                                                                                                                                                                                                                                                                                                                                                                                                                                                                                                                                                                                                                                                                                                                                                                                                                                                                                                                                                                                                                                                                                               | Max (m) | Min (m) | Mean (m) | RMS (m) |  |  |  |
|                          | Sabine Pass, Tx                                                                                                                                                                                                                                                                                                                                                                                                                                                                                                                                                                                                                                                                                                                                                                                                                                                                                                                                                                                                                                                                                                                                                                                                                                                                                                                                                                                                                                                                                                                                                                                                                                                                                                                                                                                                                                                                                                                                                                                                                                                                                                                | 0.3210  | 0.0011  | 0.0203   | 0.0718  |  |  |  |
|                          | Port Isabel, Tx                                                                                                                                                                                                                                                                                                                                                                                                                                                                                                                                                                                                                                                                                                                                                                                                                                                                                                                                                                                                                                                                                                                                                                                                                                                                                                                                                                                                                                                                                                                                                                                                                                                                                                                                                                                                                                                                                                                                                                                                                                                                                                                | 0.2020  | 0.0017  | 0.0737   | 0.0782  |  |  |  |
|                          | Apalachicola, Fl                                                                                                                                                                                                                                                                                                                                                                                                                                                                                                                                                                                                                                                                                                                                                                                                                                                                                                                                                                                                                                                                                                                                                                                                                                                                                                                                                                                                                                                                                                                                                                                                                                                                                                                                                                                                                                                                                                                                                                                                                                                                                                               | 0.2188  | 0.0004  | 0.0160   | 0.0567  |  |  |  |
|                          | Clearwater Beach, Fl                                                                                                                                                                                                                                                                                                                                                                                                                                                                                                                                                                                                                                                                                                                                                                                                                                                                                                                                                                                                                                                                                                                                                                                                                                                                                                                                                                                                                                                                                                                                                                                                                                                                                                                                                                                                                                                                                                                                                                                                                                                                                                           | 0.1711  | 0.0010  | 0.0280   | 0.0568  |  |  |  |
|                          | Key West, Fl                                                                                                                                                                                                                                                                                                                                                                                                                                                                                                                                                                                                                                                                                                                                                                                                                                                                                                                                                                                                                                                                                                                                                                                                                                                                                                                                                                                                                                                                                                                                                                                                                                                                                                                                                                                                                                                                                                                                                                                                                                                                                                                   | 0.1492  | 0.0008  | 0.0243   | 0.0548  |  |  |  |
|                          | Grand Isle, Lo                                                                                                                                                                                                                                                                                                                                                                                                                                                                                                                                                                                                                                                                                                                                                                                                                                                                                                                                                                                                                                                                                                                                                                                                                                                                                                                                                                                                                                                                                                                                                                                                                                                                                                                                                                                                                                                                                                                                                                                                                                                                                                                 | 0.1497  | 0.0001  | 0.0088   | 0.0542  |  |  |  |
|                          | Isabela De Sagua, Cuba                                                                                                                                                                                                                                                                                                                                                                                                                                                                                                                                                                                                                                                                                                                                                                                                                                                                                                                                                                                                                                                                                                                                                                                                                                                                                                                                                                                                                                                                                                                                                                                                                                                                                                                                                                                                                                                                                                                                                                                                                                                                                                         | 0.1701  | 0.0002  | 0.0731   | 0.0724  |  |  |  |
|                          | San Juan, Puerto Rico                                                                                                                                                                                                                                                                                                                                                                                                                                                                                                                                                                                                                                                                                                                                                                                                                                                                                                                                                                                                                                                                                                                                                                                                                                                                                                                                                                                                                                                                                                                                                                                                                                                                                                                                                                                                                                                                                                                                                                                                                                                                                                          | 0.0667  | 0.0003  | 0.0206   | 0.0249  |  |  |  |
| Platinum                 | Platinum sponsors: Sector Platinum sponsors: |         |         |          |         |  |  |  |