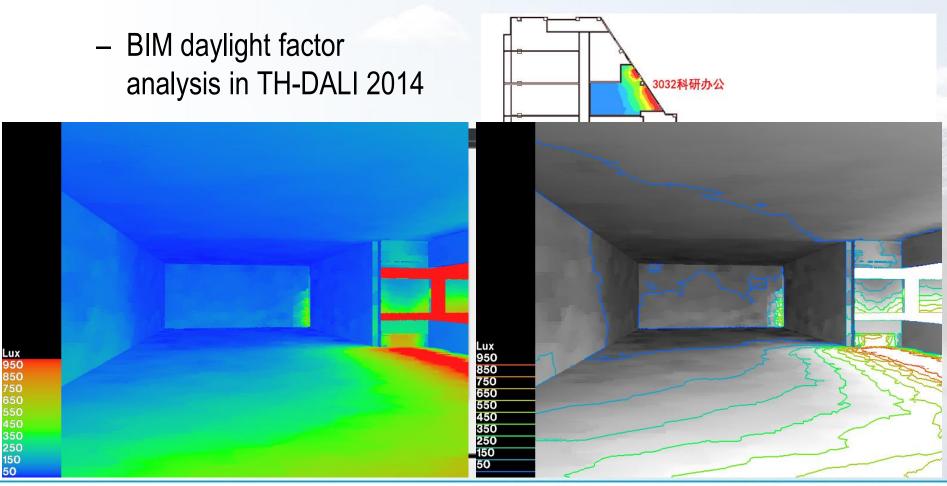

#### Sales Comparison Approach Improvement Recovery

- The 3D GIS valuation model
  - Quantitative table formulation based on BIM
    - · generated according to the national standard or code

Daylight Quantitative Classification Table

| Classification grade | Description (average value of daylight factor c) |
|----------------------|--------------------------------------------------|
| 0                    | c < 1%                                           |
| 1                    | $1\% \le c < 2\%$                                |
| 2                    | $2\% \le c < 3\%$                                |
| 3                    | $3\% \le c < 4\%$                                |
| 4                    | $c \ge 4\%$                                      |

FIG Working Week 2016

CHRISTCHURCH, NEW ZEALAND 2-6 MAY 2016

from disaster

- The 3D GIS valuation model
  - Impact factors analysis
    - BIM sunlight duration analysis: to simulate the sun movement and result in a grid with sunlight hours on the surface of buildings
    - BIM indoor/outdoor ventilation analysis: based on CFD analysis model, and 3D community building models to simulate the indoor/surrounding environment ventilation
    - BIM indoor daylight analysis: based on detailed 3D building model and considering the different construction materials to calculate the daylight factor under different sunlight conditions

3DGIS based single property valuation system (3DGISSPV)

BIM software supported by

TH-BQ 2013 : for bill quantity calculation of construction works TH-VENT 2014 : for indoor/outdoor ventilation analysis TH-SUN 2014: for sunlight duration analysis TH-DALI 2014: for daylight factor analysis