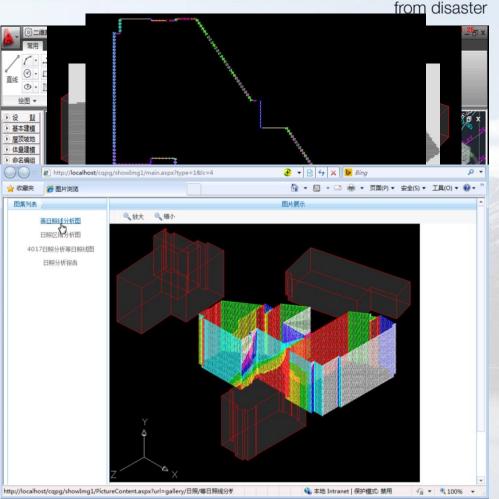

FIG Working Week 2016

CHRISTCHURCH, NEW ZEALAND 2-6 MAY 2016

from disaster

- The 3D GIS valuation model
  - Impact factors analysis
    - BIM sunlight duration analysis: to simulate the sun movement and result in a grid with sunlight hours on the surface of buildings
    - BIM indoor/outdoor ventilation analysis: based on CFD analysis model, and 3D community building models to simulate the indoor/surrounding environment ventilation
    - BIM indoor daylight analysis: based on detailed 3D building model and considering the different construction materials to calculate the daylight factor under different sunlight conditions