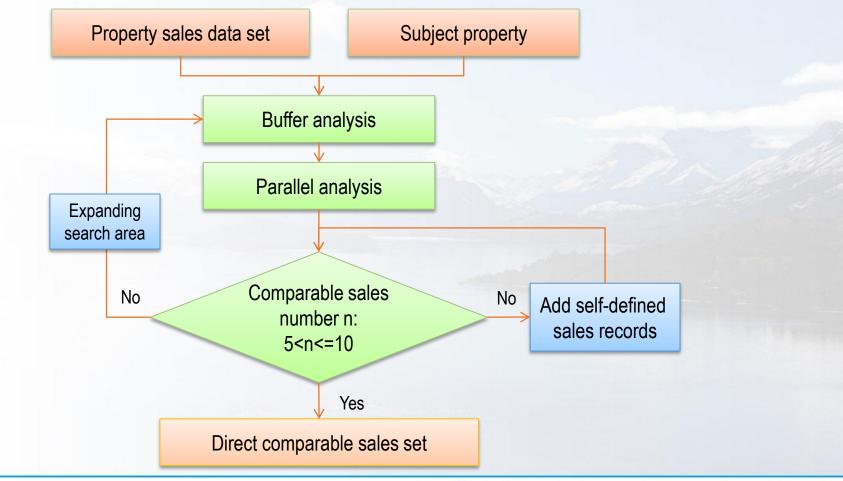

#### The 3D GIS valuation model

FIG Working Week 2016

CHRISTCHURCH, NEW ZEALAND 2-6 MAY 2016

The 3D GIS valuation model

H. YU, Y. LIU and C. ZHANG (2014) Using 3D Geographic Information System to Improve Sales Comparison Approach for Real Estate Valuation. XXV FIG Congress, Kuala Lumpur, Malaysia

CHRISTCHURCH, NEW ZEALAND 2-6 MAY 2016

from disaster

CHRISTCHURCH, NEW ZEALAND 2-6 MAY 2016

- The 3D GIS valuation model
  - Impact factors determination

FIG

FIG Working Week 2016

CHRISTCHURCH, NEW ZEALAND 2-6 MAY 2016

#### Sales Comparison Approach Improvement Recovery

- The 3D GIS valuation model
  - Quantitative table formulation based on BIM
    - · generated according to the national standard or code

Daylight Quantitative Classification Table