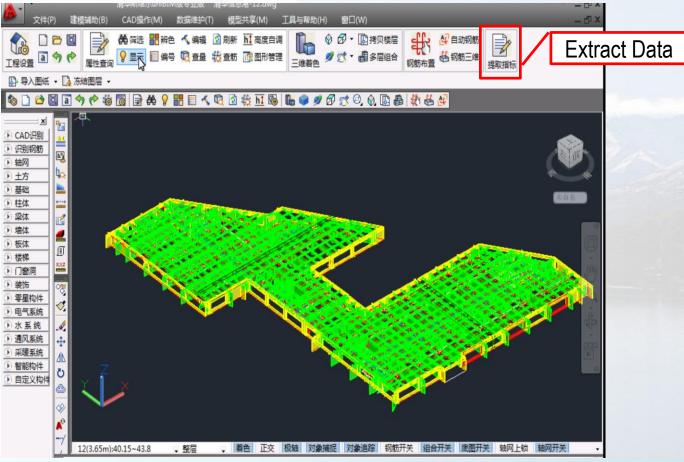

#### Real Estate Valuation System Based on BIM Recovery

from disaster

- Four layer System architecture
  - Data layer
    - valuation essential data, spatial data, valuation thematic data
  - Engine layer
    - ArcGIS Server, Terra Gate, Lucene
  - Supporting layer
    - 3D data model, 3D visualization, valuation model, green building analysis (BIM)
  - Application layer
    - software interface, system management and analysis functions