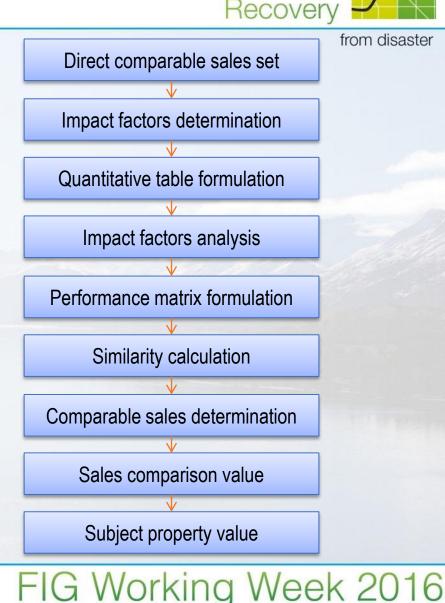

#### Sales Comparison Approach Improvement Recovery

- The 3D GIS valuation model
  - Quantitative table formulation based on BIM
    - · generated according to the national standard or code

Daylight Quantitative Classification Table

#### FIG Working Week 2016 CHRISTCHURCH, NEW ZEALAND 2–6 MAY 2016

from disaster

from disaster

- The 3D GIS valuation model
  - Impact factors analysis
    - Individual factors:

 – for micro-environment: BIM indoor daylight analysis and BIM indoor ventilation analysis

FIG Working Week 2016

CHRISTCHURCH, NEW ZEALAND 2-6 MAY 2016

from disaster

- The 3D GIS valuation model
  - Impact factors analysis
    - BIM sunlight duration analysis: to simulate the sun movement and result in a grid with sunlight hours on the surface of buildings
    - BIM indoor/outdoor ventilation analysis: based on CFD analysis model, and 3D community building models to simulate the indoor/surrounding environment ventilation
    - BIM indoor daylight analysis: based on detailed 3D building model and considering the different construction materials to calculate the daylight factor under different sunlight conditions