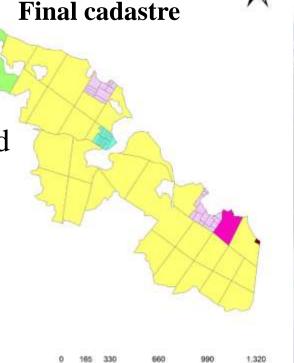

#### 3.2 Land transfer based land reallocation

#### Key factors:

- Land consolidation doubled farmland price
- Local government as a mediator
  - Matchmaking
  - Mediation
- High priority of farmers not leasing their land
  - Best quality
  - Nearest location

638 out of 705 household transfer their land to 2 farmers

CHRISTCHURCH, NEW ZEALAND 2-6 MAY 2016

Recovery

Farmers willingness

from disaster