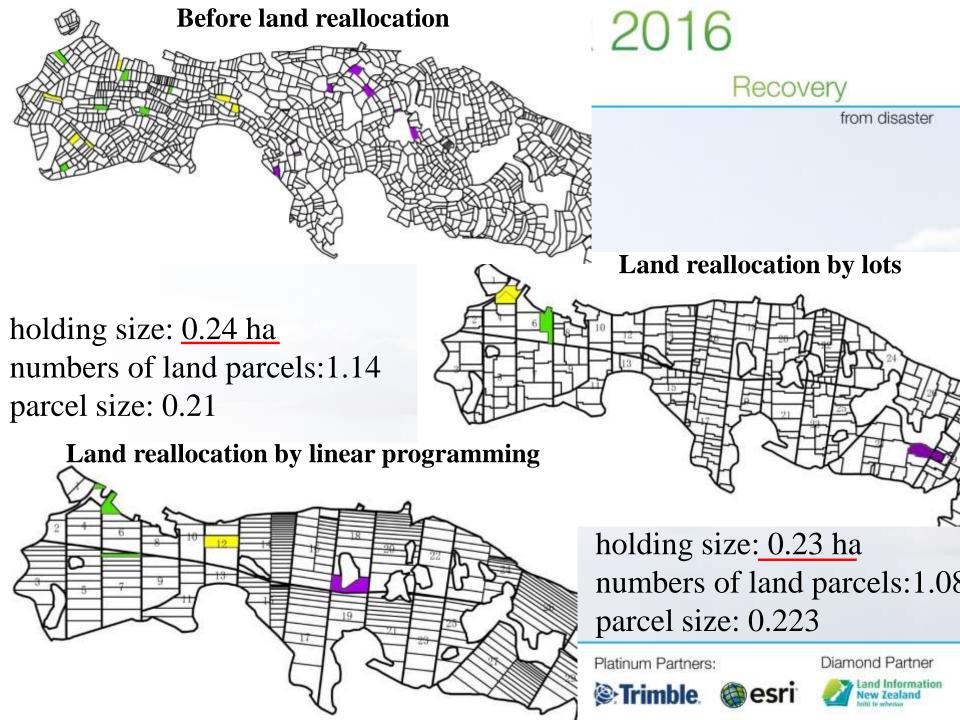

#### 3.2 Different models of land reallocation

- Land reallocation by drawing lots
- Land reallocation based on linear programming

Ob = 
$$\sum_{i=1}^{m} \sum_{j=1}^{n} D_{ij} X_{ij} - \sum_{i=1}^{m} \sum_{j=1}^{n} F_{ij} X_{ij}$$

Subject to:

$$\sum_{i=1}^{m} X_{ij} = PA_{i}$$

$$\sum_{j=1}^{n} X_{ij} = BA_i$$

#### Key factors:

- ☐ Original location of land parcels
- □ Settlements

CHRISTCHURCH, NEW ZEALAND 2-6 MAY 2016

Recovery

from disaster