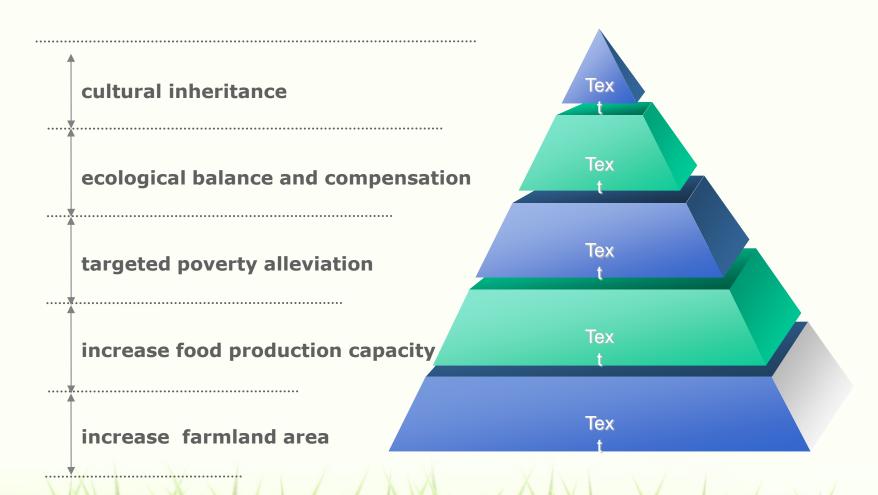

Dujiangyan dam

linpan photo in Qing Dynasty



#### Usual vision of rural development



Rural urbanisation, no more heritage and nature, landless farmers, settlements far away from nature and rural life

(A New Community of Farmers, Henan province)

# SCME strategy in Chengdu plain

- S: Small settlement
- C:Clustered development
- M: Miniature grove
- ♦ E: Ecological facility



#### Smart attempts in Chengdu plain: Wuxing village



#### Wetland near Wuxing village



#### Harmonious community and miniature rural landscape





Longmenzi linpan,qunan village,chongzhou city

Huoxing farmers community

#### **Country inn in Wuxing village**





### Art gallery in Mingyue village





#### Map and bike for visitors in Wuxing village





#### Hierarchy of smart land consolidation



#### **Definition of smart land consolidation(SLC)**

- a new land reconstruction mode that stands for low intervening to nature and maximally protecting the rural landscape and traditional villages.
- It does not advocate the large-scale demolishment and oppose to introduce the urban greening into the country,
- lays more emphasis on keeping the original local natural characteristics and cultural context
- pays more attention to develop and promote the unique natural landscape and offer space for ecological protection and economic development.

#### What can we learn from SLC

- Chinese have learnt to be humble before nature, history and locals.
- Some regions have upgraded the protection of ancient villages and agricultural landscapes to the equal level of the cultural heritage protect