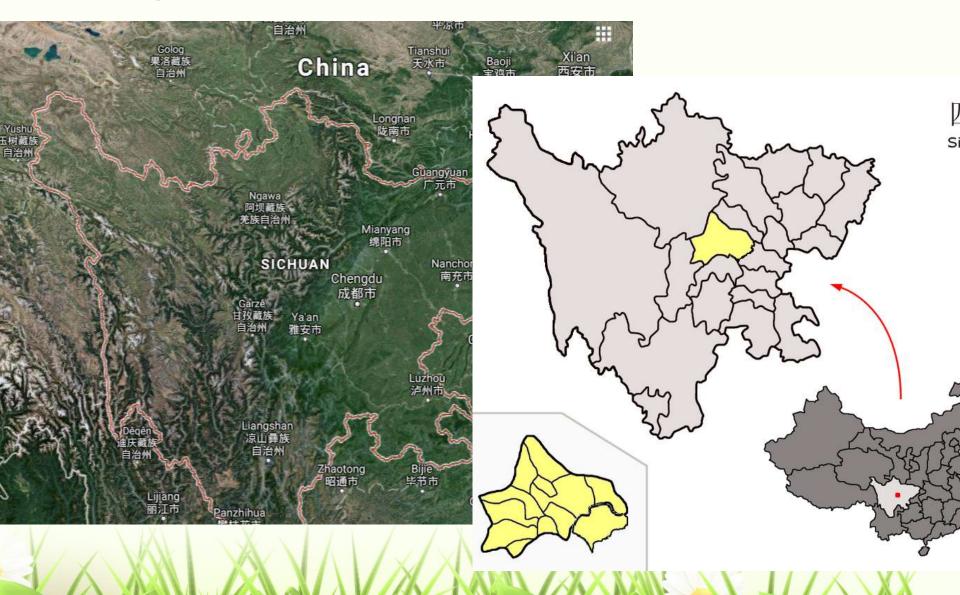

#### Chengdu plain in West China



#### Symbol of Chengdu plain

- the world's biodiversity conservation flagship species
- more than 80% of wild pandas are in Sichuan province.



#### Linpan ----another treasure of Chengdu plain



top view of linpan

#### **Definition of Linpan**

- discoid field green land
- settlements surrounded by groves and farmland, water system
- an integrated rural settlements combine with living, production, ecology and landscape function





level view of linpan

inner view of linpan

## Basic structural elements of Linpan landscape cell – Survival wisdom in life



"Research of Eco-wisdom of Linpan in Chengdu Plain", (Tao Jing and others, College of landscape architecture of Sichuan agricultural University)

#### **History of linpan**

- 2200 years old Dujiangyan system
- 140,000 linpan alo