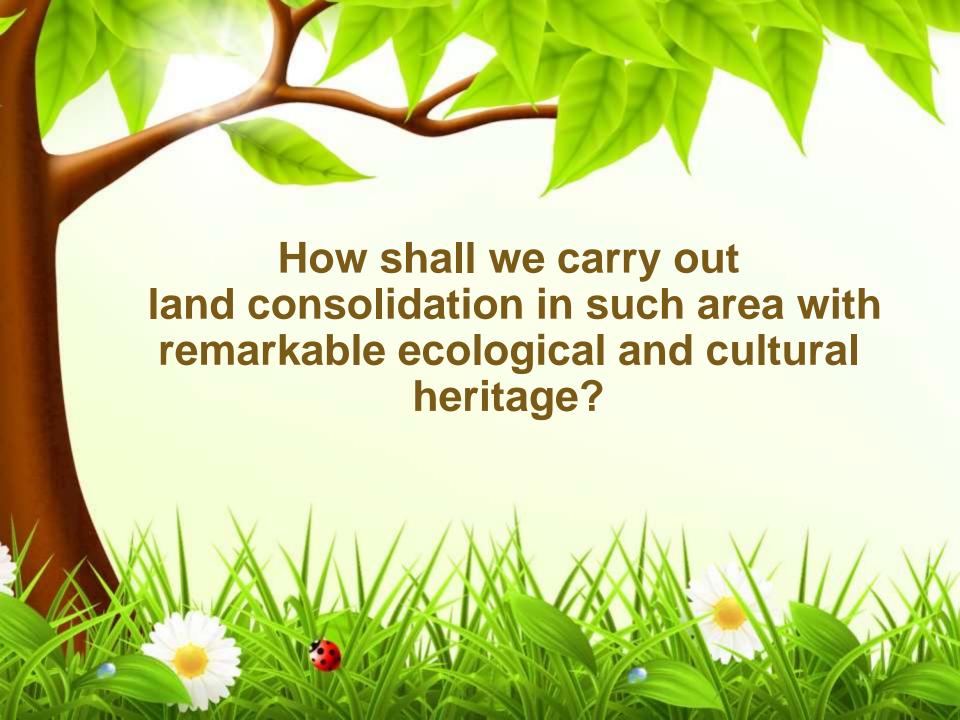

#### Usual vision of rural development

Rural urbanisation, no more heritage and nature, landless farmers, settlements far away from nature and rural life

(A New Community of Farmers, Henan province)