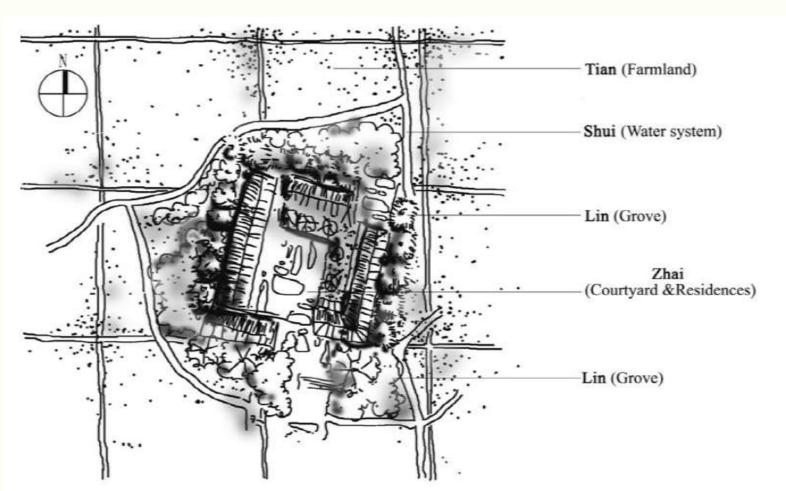

#### **Definition of Linpan**

- discoid field green land
- settlements surrounded by groves and farmland, water system
- an integrated rural settlements combine with living, production, ecology and landscape function

## Basic structural elements of Linpan landscape cell – Survival wisdom in life

"Research of Eco-wisdom of Linpan in Chengdu Plain", (Tao Jing and others, College of landscape architecture of Sichuan agricultural University)