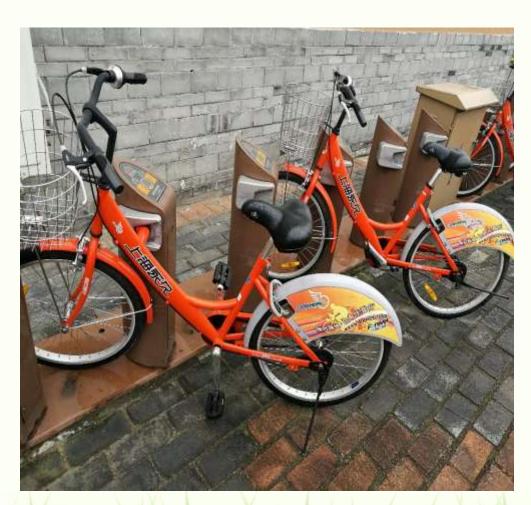

ong Dujiangyan irrigation area on Chengdu plain.





Dujiangyan dam

linpan photo in Qing Dynasty



#### Usual vision of rural development



Rural urbanisation, no more heritage and nature, landless farmers, settlements far away from nature and rural life

(A New Community of Farmers, Henan province)

# SCME strategy in Chengdu plain

- S: Small settlement
- C:Clustered development
- M: Miniature grove
- ♦ E: Ecological facility



#### Smart attempts in Chengdu plain: Wuxing village



#### Wetland near Wuxing village



#### Harmonious community and miniature rural landscape





Longmenzi linpan,qunan village,chongzhou city

Huoxing farmers community

#### **Country inn in Wuxing village**





### Art gallery in Mingyue village





#### Map and bike for visitors in Wuxing village





#### Hierarchy of smart land consolidation



#### **Definition of smart land consolidation(SLC)**

- a new land reconstruction mode that stands for low intervening to nature and maximally protecting the rural landscape and traditional villages.
- It does not advocate the large-scale demolishment and oppose to introduce the urban greening into the country,
- lays more emphasis on keeping the original local natural characteristics and cultural context
- pays more attention to develop and promote the unique natural landscape and offer space for ecological protection and economic development.

#### What can we learn from SLC

- Chinese have learnt to be humble before nature, history and locals.
- Some regions have upgraded the protection of ancient villages and agricultural landscapes to