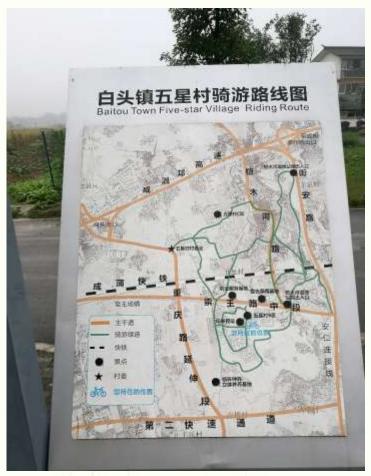

g Dujiangyan irrigation area on Chengdu plain.





Dujiangyan dam

linpan photo in Qing Dynasty



#### Usual vision of rural development



Rural urbanisation, no more heritage and nature, landless farmers, settlements far away from nature and rural life

(A New Community of Farmers, Henan province)

# SCME strategy in Chengdu plain

- S: Small settlement
- C:Clustered development
- M: Miniature grove
- ♦ E: Ecological facility



#### Smart attempts in Chengdu plain: Wuxing village



#### Wetland near Wuxing village



#### Harmonious community and miniature rural landscape





Longmenzi linpan,qunan village,chongzhou city

Huoxing farmers community

#### **Country inn in Wuxing village**





### Art gallery in Mingyue village





#### Map and bike for visitors in Wuxing village





#### Hierarchy of smart land consolidation



#### **Definition of smart land consolidation(SLC)**

- a new land reconstruction mode that stands for low intervening to nature and maximally protecting the rural landscape and traditional villages.
- It does not advocate the large-scale demolishment and oppose to introduce the urban greening into the country,
- lays more emphasis on keeping the original local natural characteristics and cultural context
- pays more attention to develop and promote the unique natural landscape and offer space for ecological protection and economic development.

#### What can we learn from SLC

- Chinese have learnt to be humble before nature, history and locals.
- Some regions have upgraded the protection of ancient villages and agricultural landscapes to th