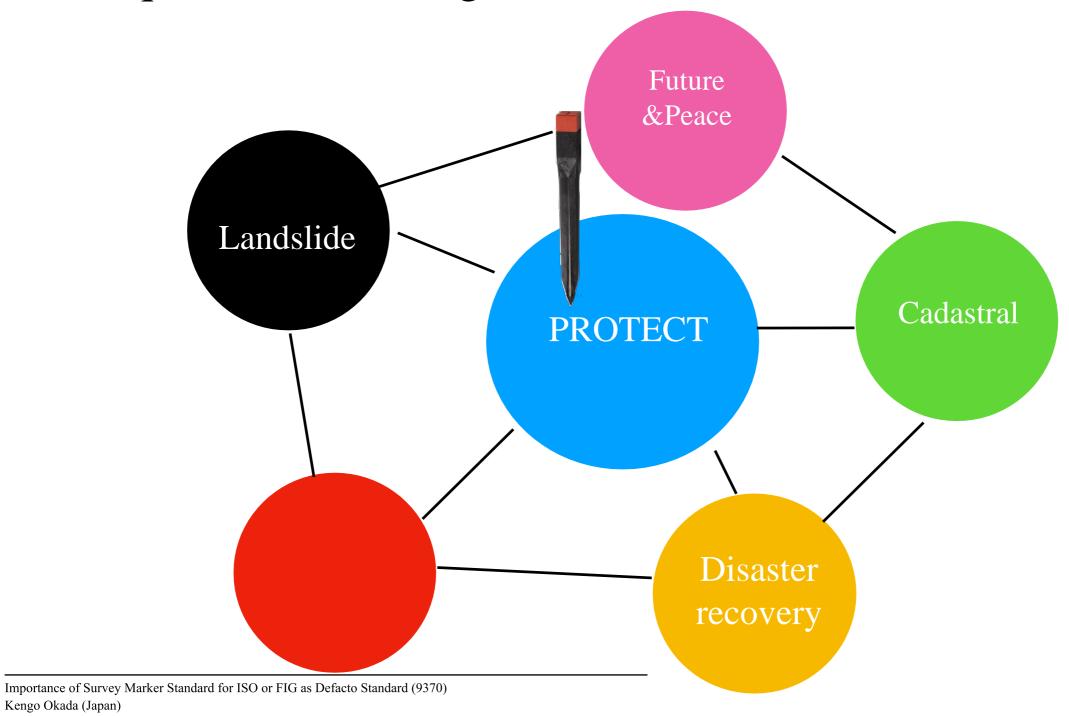

# **PROTECT**

Markers protect us by marking our boundaries, monitoring earthquake, recovering disaster, landslide, etc.

Kengo Okada (Japan)