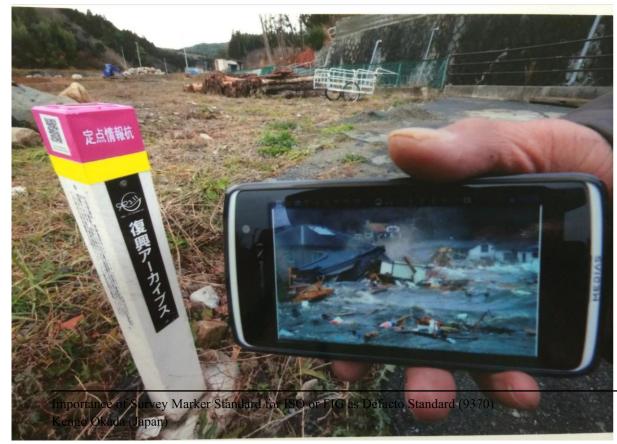

# **PROTECT**

Markers protect us by marking our boundaries, monitoring earthquake, recovering disaster, landslide, etc.

Kengo Okada (Japan)

ECO contribution and IoT Innovation by Survey Marker

# Sensor Marker Innovation

Cloud, AI, IoT GIS