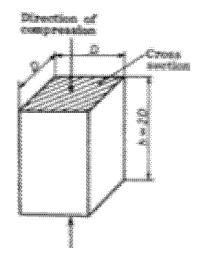

#### Compressive Strength

Compress the stakes and measure hardness of the stakes.

Fig.2. Test piece for compressive strengt