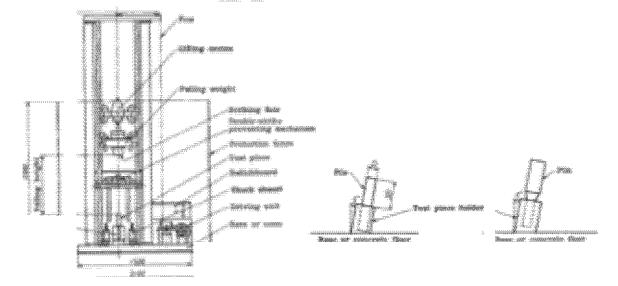

#### Impact Strength

snock with the falling weight, and check whether the stake is broken, cracked or chipped.

Fig.3. An ——— of falling weight impact testing –