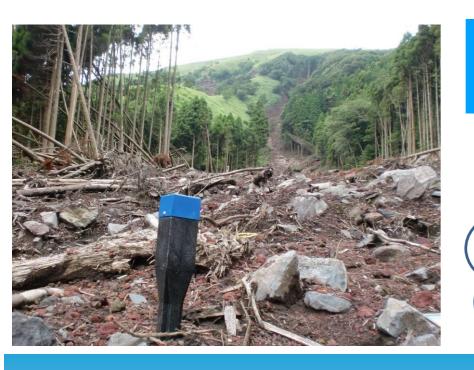

# **PROTECT**

Markers protect us by marking our boundaries, monitoring earthquake, recovering disaster, landslide, etc.

Kengo Okada (Japan)