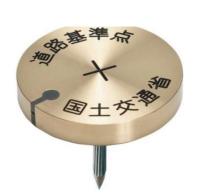

|         |     |       |  |

### JIS(Japanese Industrial Standard) Survey Marker From 1984 Over 30 yearsf

#### Compressive Strength

Compress the stakes and measure hardness of the stakes.



Fig.2. Test piece for compressive strengt

#### Impact Strength

snock with the falling weight, and check whether the stake is broken, cracked or chipped.



Fig.3. An ——— of falling weight impact testing –

# World Survey Marker need ISO















## Needed to establish Survey Marker standard:

- -Participation Member for ISO Working Group (TC172 SC6)
- -Member list for NWIP(New Work Item Proposal)
- -Liaison with FIG for making marker standard

Please Stand up for establish World Survey Marker Standard!!2018 Turkey





## **Contact:**

Kengo OKADA CEO

RIPRO Corporation, Japan

k-okada@ripro.co.jp

Tel.+81-862-98-2281

Fax.+81-862-98-2121