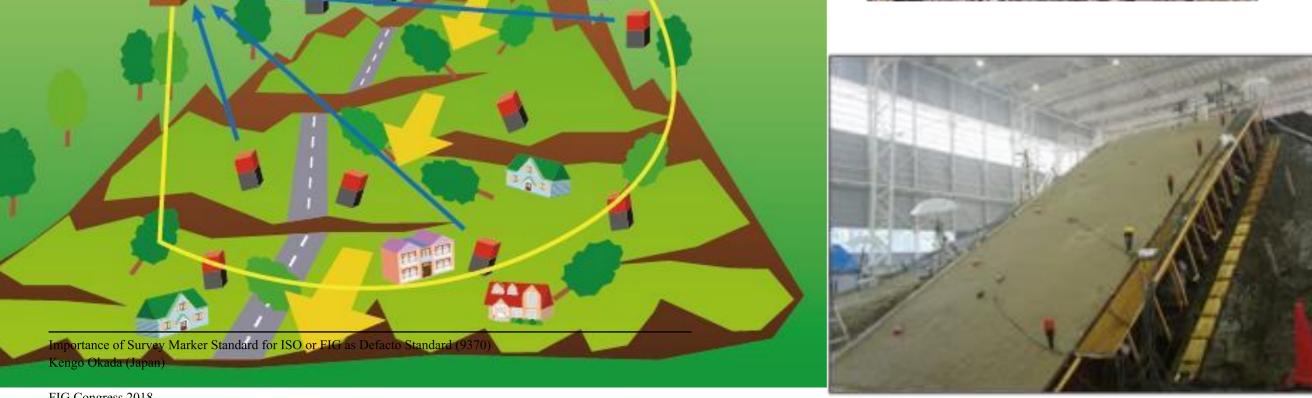

# Importance of Survey Marker Standard for ISO or FIG as de facto standard (9370)

Kengo OKADA
CEO
RIPRO Corporation, Japan

# Survey markers around the WORLD

Worldwide there are many types of survey markers, Survey markers are the largest quantity of survey equipment used,

Currently there is NO World Standard for survey markers

#### **NWIP Scope**

Survey Markers are used in achievement of boundary determination all over the world in surveying land such as boundary marking (cadastral surveys) with each country having its own standard and specification manual for boundary marker. Recycled Eco Stake have the flexibility to distribute as an advanced Marker in environmental and technical aspects.