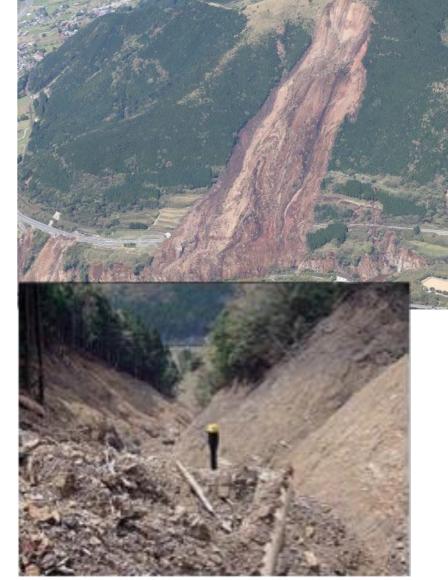

# **PROTECT**

Markers protect us by marking our boundaries, monitoring earthquake, recovering disaster, landslide, etc.

Kengo Okada (Japan)

# Survey markers around the WORLD

Worldwide there are many types of survey markers, Survey markers are the largest quantity of survey equipment used,

Currently there is NO World Standard for survey markers