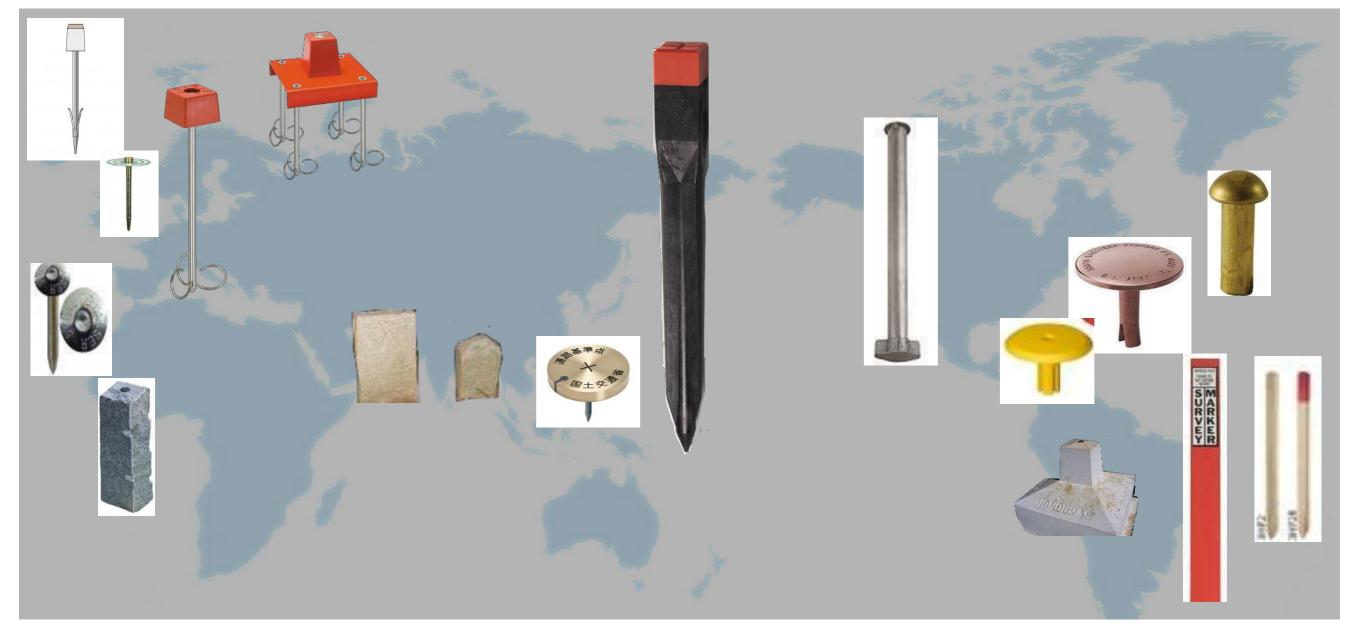

# Survey markers around the WORLD

Worldwide there are many types of survey markers, Survey markers are the largest quantity of survey equipment used,

Currently there is NO World Standard for survey markers