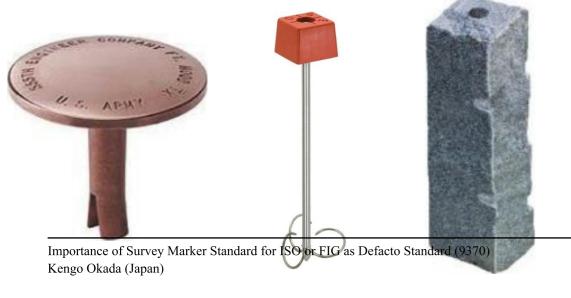

# Survey markers around the WORLD

Worldwide there are many types of survey markers, Survey markers are the largest quantity of survey equipment used,

Currently there is NO World Standard for survey markers