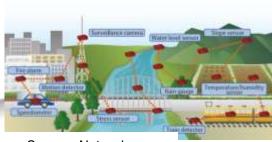

# Role of Singaporean Surveyors in the Digital World





## What is Surveyor's Role in these Areas?



















Sensors Network



#### Do we need Transformation?

Disruption
Ahead

- National vision smart nation, sustainable development and resilient city
- Emerging Innovation and Disruption disruptive technology, artificial intelligent (AI), mobile devices, cloud technology, internet of things (IoT), big data analytics
- Challenges ageing profile, climate change



Digital Transformation



#### **Geomatics Framework**

- Establish and maintain survey reference system
- Define accuracy
- Deploy capturing technology





- Produce fundamental datasets
- Develop data models
- Develop and deploy modelling techniques and workflow



- Participate in solutionir
- Provide data services
- Create new thematic datasets



- Manage and maintain GIS and Database
- Detect changes and manage updating



###