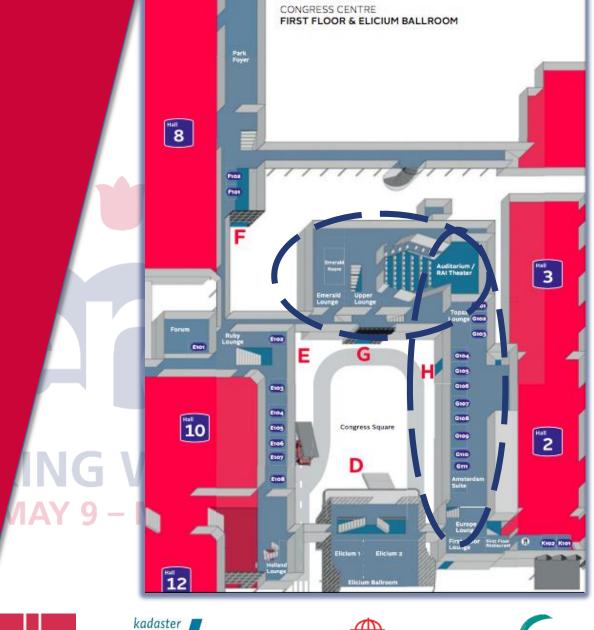

lower** Madame Kadaster **Water Board House boats** Tussaud fields Rijks Port of **Red Light Municipality** ITC Rotterdam Museum **District** 









#### On the road to 2020

- FIG Office & Council visited the Netherlands
- Contract between FIG and GIN is signed during FIG2018
- LOC Members assigned
  - Private sector
  - Public sector
  - Academic sector
- LOC Commissions delivered work plans











#### **Accessibility - Schiphol**

- Award winning airport
- 300+ international destinations
- 106 airlines
- Gateway to Europe
- One terminal only
- Excellent transfer connections











#### Venue: RAI Amsterdam

- Biggest venue in the Netherlands
- 7 Minutes Airport Schiphol
- 8 Minutes City Centre
- 10 Minutes Polders & Tulips











### Floor Plan of FIG2020 RAI Amsterdam











## Accommodation

- 2600 hotel rooms near RAI
  Amsterdam (36.000 in total)
- 2 star hotels and hostels
- 3 star hotels
- 5 star hotels
- Rates between 70 and 300 Euro per night











## Smart Surveyors for Land and Water Management

- Theme reflected in all sessions
- Invite speakers and representatives to share knowledge, to address challenges
- Share the Dutch advanced spatial data infrastructure and water management
- Contribute to FIG and our profession
- In an interactive and innovative setting











#### Keynotes

- Keynote speakers from all over the world & the Netherlands
- Represent public, private, academia
- Respresent youth & experience
- Gender balanced











#### **Technical Program**

- Cooperation with the commissions
- Cooperation with corporate m