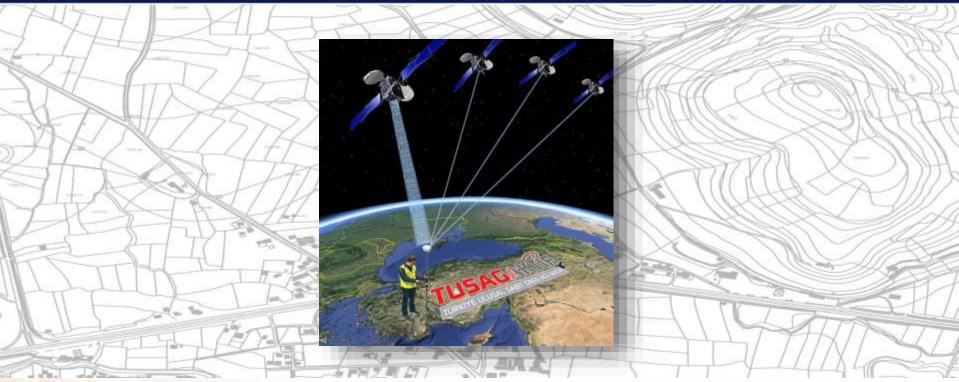

## **EVALUTION BUSINESS MODEL OF** CORS-Tr (TUSAGA-Aktif)

ORGANISED BY

FIG

## Aim of the project

TÜBİTAH

To determine geographic location information within 3-4 cm accuracy for

**<u>24 hours</u>** in real time (RTK) all across the Turkey and Turkish Republic of North Cyprus (T.R.N.C.).