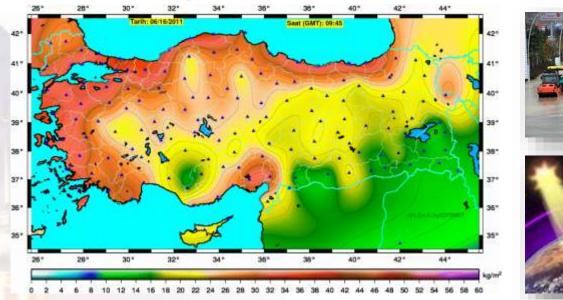

### **CORS-Tr Project Benefits**

Studies on modelling atmosphere (ionosphere and troposphere) for the purpose of getting meteorological estimations and determining precipitable water vapour (PWV) were started at the General Directorate of State Meteorology and academic institutions.