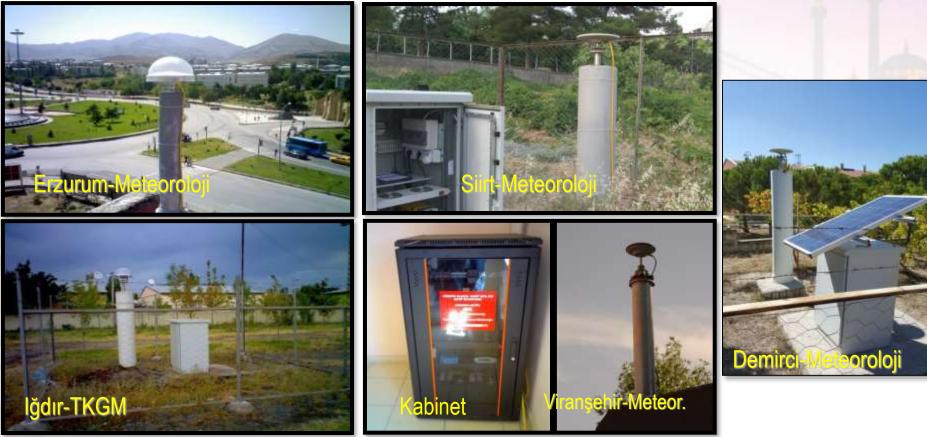

### **CORS-Tr Project Benefits**

Studies on modelling atmosphere (ionosphere and troposphere) for the purpose of getting meteorological estimations and determining precipitable water vapour (PWV) were started at the General Directorate of State Meteorology and academic institutions.