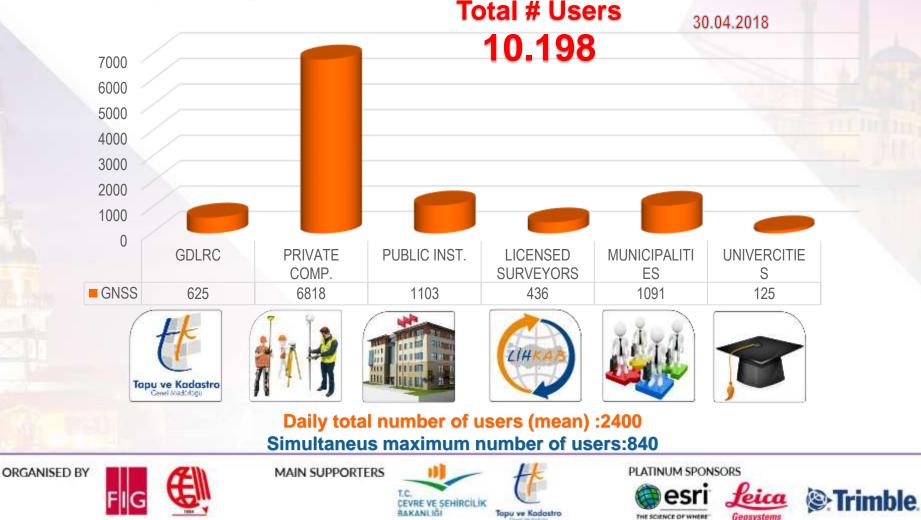

## **CORS-Tr Operating/Users**

## Financial Structure of CORS-TR System

Number of Users, Fee and Income of CORS-Tr

| YEAR | Nr of<br>USERS | RTK FEE<br>(USD) | INCOME<br>(X1000 USD) |
|------|----------------|------------------|-----------------------|
| 2011 | 2900           | 500              | 1900                  |
| 2012 | 3300           | 410              | 1700                  |
| 2013 | 3900           | 395              | 1600                  |
| 2014 | 5200           | 357              | 1500                  |
| 2015 | 6300           | 277              | 1600                  |
| 2016 | 7500           | 258              | 1500                  |
| 2017 | 9000           | 215              | 1400                  |