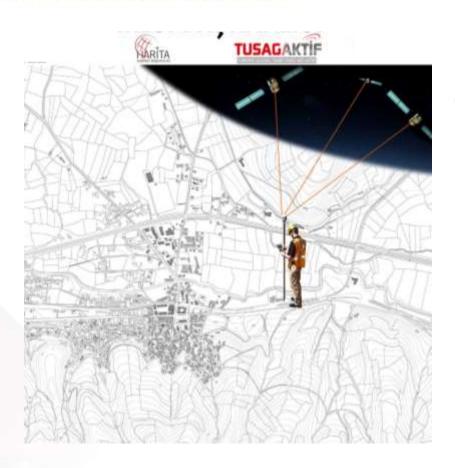

## **Network RTK Working Principle**

Tapu ve Kadastra

## Aim of the project

TÜBİTAH

To determine geographic location information within 3-4 cm accuracy for

**<u>24 hours</u>** in real time (RTK) all across the Turkey and Turkish Republic of North Cyprus (T.R.N.C.).