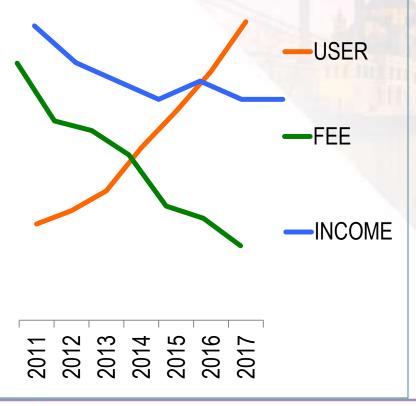

## Financial Structure of CORS-TR System

Number of Users, Fee and Income of CORS-Tr

| YEAR | Nr of<br>USERS | RTK FEE<br>(USD) | INCOME<br>(X1000 USD) |
|------|----------------|------------------|-----------------------|
| 2011 | 2900           | 500              | 1900                  |
| 2012 | 3300           | 410              | 1700                  |
| 2013 | 3900           | 395              | 1600                  |
| 2014 | 5200           | 357              | 1500                  |
| 2015 | 6300           | 277              | 1600                  |
| 2016 | 7500           | 258              | 1500                  |
| 2017 | 9000           | 215              | 1400                  |