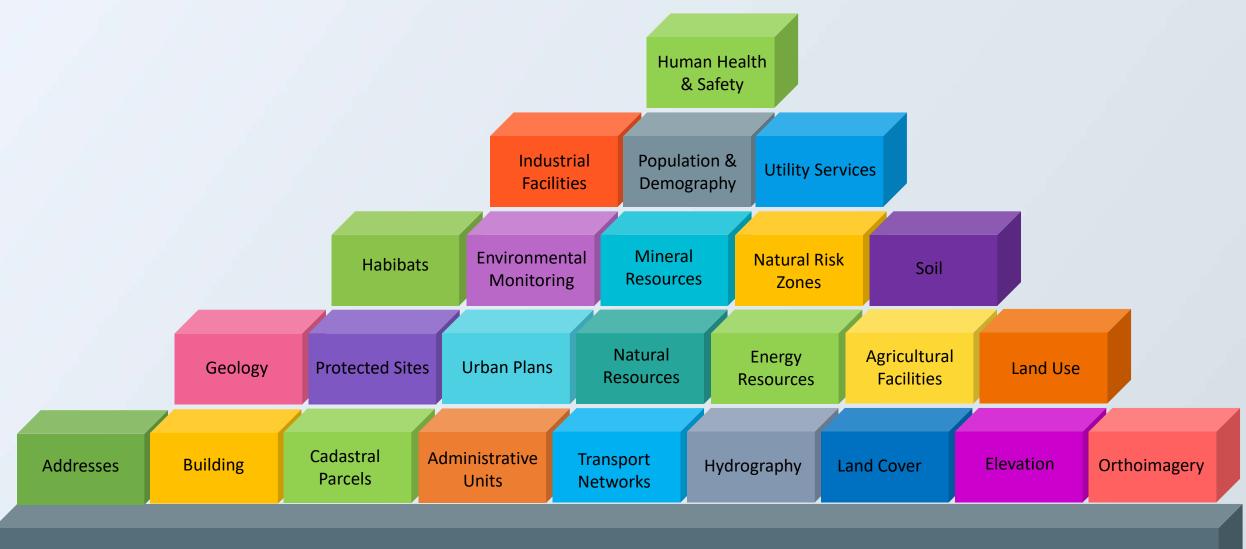

#### **GEOSPATIAL DATA SERVICES IN GIS PROJECTS**

NATIONAL SPATIAL DATA INFRASTRUCTURE

#### **The Spatial Data Infrastructure Of One Country Contains Many Data Sets**

**Geodetic Infrastructure** 