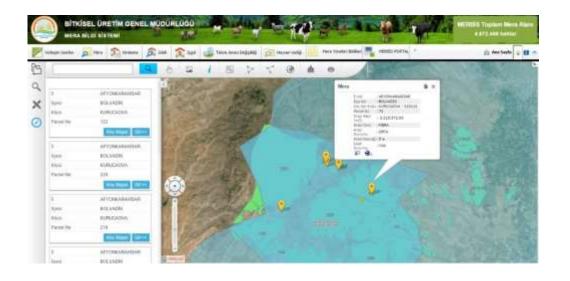

#### PASTURE INFORMATION SYSTEM

# Data sets managed by **NETCAD** software

- ✓ Turkey Pasture Asset
- ✓ Income and Expense Tracking
- ✓ Allocation
- Occupation
- ✓ Migrant Information
- ✓ Livestock Asset