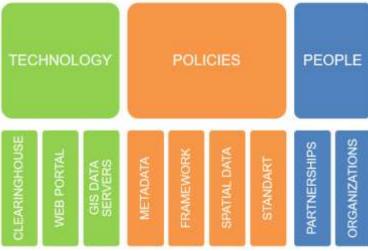

#### **The Spatial Data Infrastructure Of One Country Contains Many Data Sets**

**Geodetic Infrastructure** 