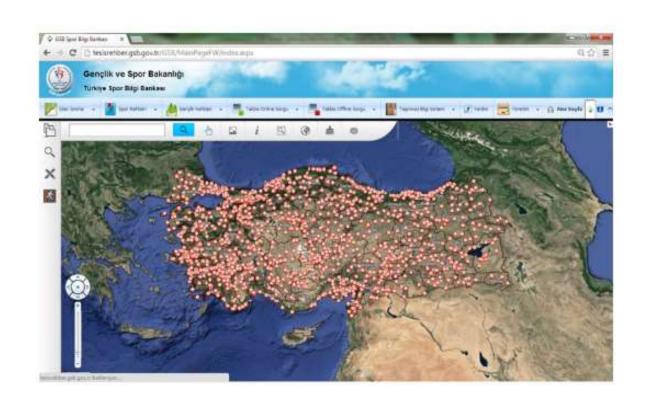

## **DATA BANK OF MINISTRY OF SPORT**

| <u>Institution</u>   | General Directorate of Sport                                                             |
|----------------------|------------------------------------------------------------------------------------------|
| <u>User</u>          | General Directorate and 81 Provincial Directorate 250 Users                              |
| Managed<br>by Netcad | Turkey Sport Facilities Real Property Youth Centers/Camps Dorms Administrative Buildings |