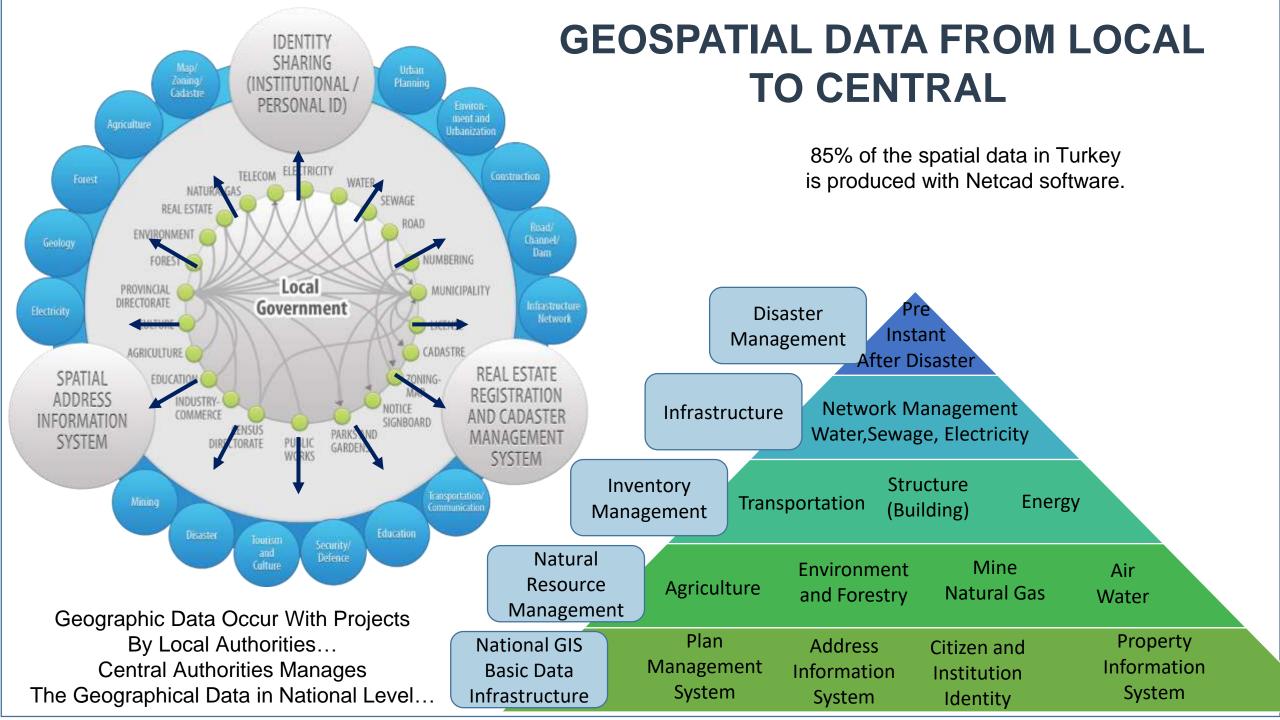

#### SPATIAL DATA IN THE PROCESS OF TRANSFORMATION FROM RURAL TO URBAN AREAS

**MAP-IMAGE** 

- Base Map
- Land Model
- Aerial Photo
- Orthophoto
- Satellite Image

**SPATIAL PLANING** 

- Landscaping Model
- Master Development Plan
- Implementary Development Plan

LAND REGULATING

- Zoning Allocation
- Parceling
- Numbering Address
- Expropriation
- Consolidation

| Year | World Urban Population | Turkey Urban Population |
|------|------------------------|-------------------------|
| 1950 | %30                    | %25                     |
| 2017 | %55                    | %74                     |
| 2050 | %66                    | %88                     |

- Water
- Sewage
- Rain Water
- Electricity
- Natural Gas

- Road
- Park-Gardens
- Gallery/Tunnel
- Dam

### DISTRIBUTED DATA MANAGEMENT SYSTEM

CENTER **CLIENTS - USERS** <<< Check-OUT INTERNET Check-IN >>> INTRANET