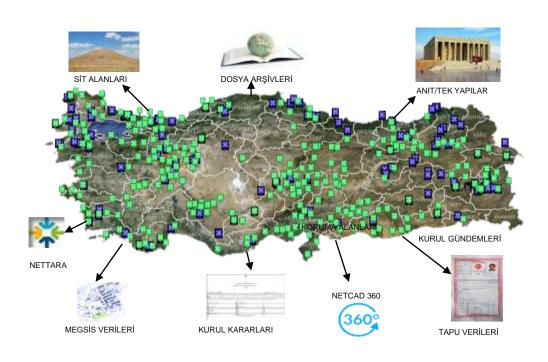

# Data sets managed by NETCAD software

- ✓ Registered Cultural Property of Turkey
- ✓ Monuments and Unique Structures
- ✓ Protected Areas