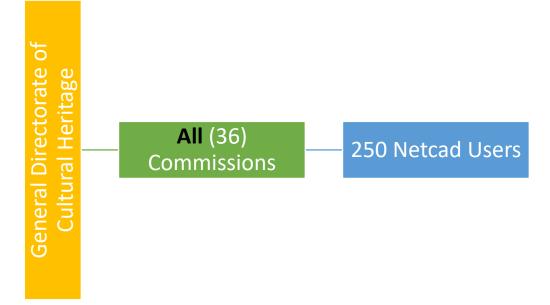

# Data sets managed by NETCAD software

- ✓ Registered Cultural Property of Turkey
- ✓ Monuments and Unique Structures
- ✓ Protected Areas