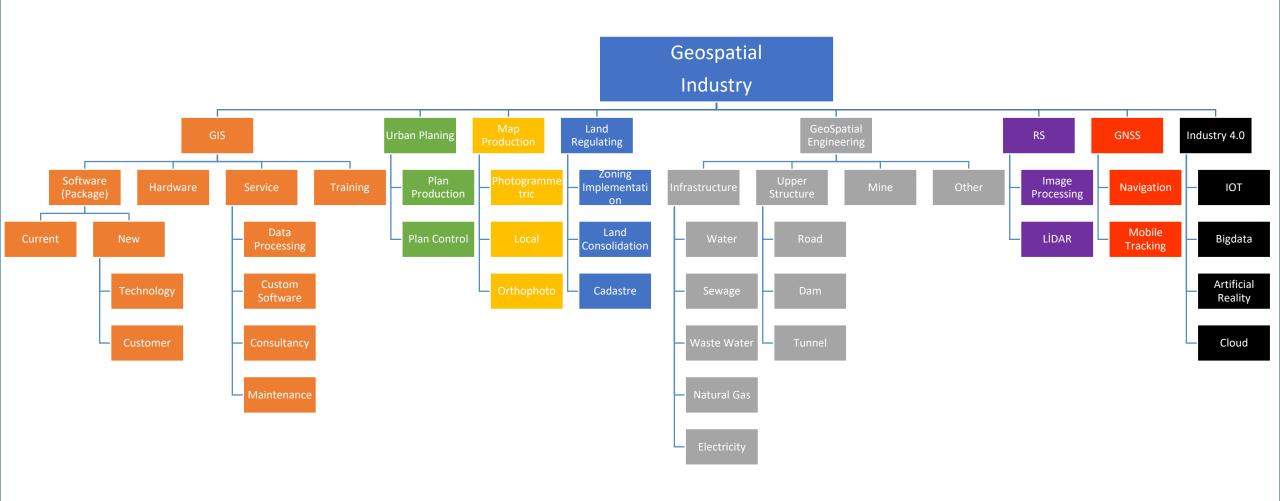

#### **GEOSPATIAL DATA SERVICES IN GIS PROJECTS**

NATIONAL SPATIAL DATA INFRASTRUCTURE