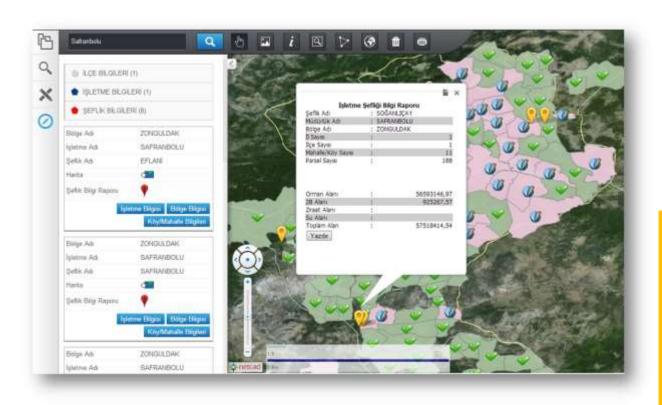

## FOREST CADASTRE INFORMATION SYSTEM

# Data sets managed by NETCAD software

- ✓ Turkey Forest Cadastre
- ✓ Business Programs
- Land use and land cover in forest areas

General Directorate Forestry

All (81) Provinces

370 Netcad Users