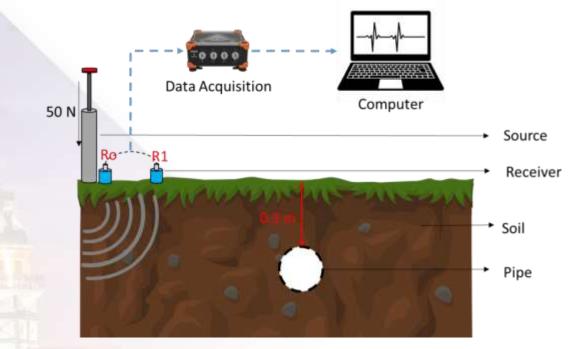

SUPPORTERS





PLATINUM SPONSORS



3



### 6-11 May 2018 ISTANBUL

EMBRACING OUR SMART WORLD WHERE THE CONTINENTS CONNECT:

ENHANCING THE GEOSPATIAL MATURITY OF SOCIETIES

# Introduction





Land Slide - 2008 Bukit Antarabangsa Malaysia

ORGANISED BY

MAIN SUPPORTERS





esr THE SCIENCE OF WHERE Geosystem



4



### 6-11 May 2018 ISTANBUL

EMBRACING OUR SMART WORLD WHERE THE CONTINENTS CONNECT:

ENHANCING THE GEOSPATIAL MATURITY OF SOCIETIES

# GROUND PENETRATING RADAR (GPR) Image: Comparison of the second second

# Permittivity sensitive to Conductivity Magnetivity

GPR has some limitations in detecting underground objects



### 6-11 May 2018 ISTANBUL

EMBRACING OUR SMART WORLD WHERE THE CONTINENTS CONNECT:

ENHANCING THE GEOSPATIAL MATURITY OF SOCIETIES

# Methodology

FIG 2018





















6

#### 6-11 May 2018 ISTANBUL

FIG 2018

EMBRACING OUR SMART WORLD WHERE THE CONTINENTS CONNECT:

ENHANCING THE GEOSPATIAL MATURITY OF SOCIETIES



### 6-11 May 2018 ISTANBUL

FIG 2018

EMBRACING OUR SMART WORLD WHERE THE CONTINENTS CONNECT:

ENHANCING THE GEOSPATIAL MATURITY OF SOCIETIES



6-11 May 2018 ISTANBUL

FIG 2018

EMBRACING OUR SMART WORLD WHERE THE CONTINENTS CONNECT:



### XVI FIG Congress 2018 6-11 May 2018 ISTANBUL

EMBRACING OUR SMART WORLD WHERE THE CONTINENTS CONNECT:

ENHANCING THE GEOSPATIAL MATURITY OF SOCIETIES

# Conclusion

seismic reflection technique is consider acceptable for the buried pipe detection and characterisation and can be use for underground pipe detection.

Further studies are still needed for this technique/method to be used on