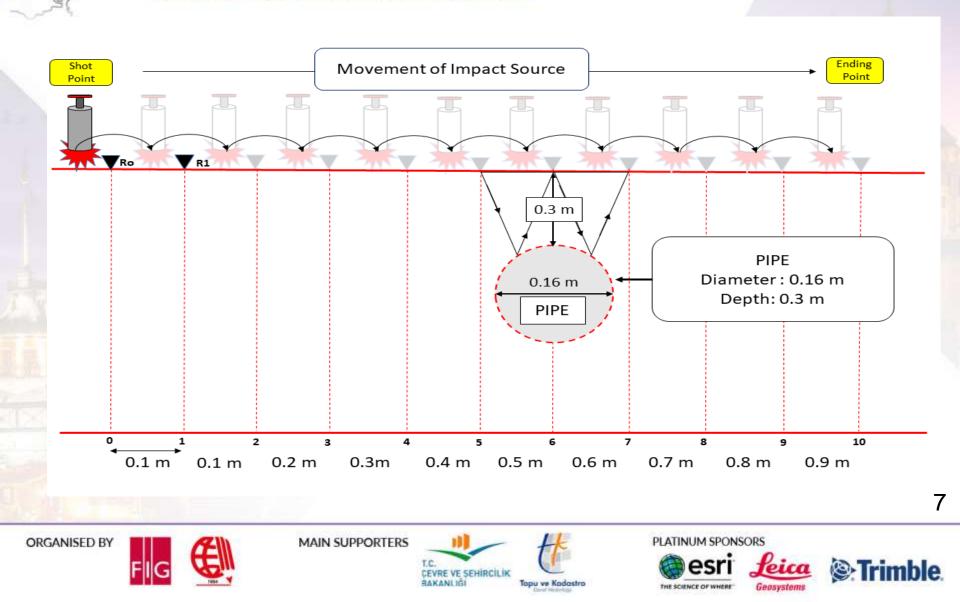

CIETIES

# Introduction





Land Slide - 2008 Bukit Antarabangsa Malaysia

ORGANISED BY

MAIN SUPPORTERS





esr THE SCIENCE OF WHERE Geosystem



4



### 6-11 May 2018 ISTANBUL

EMBRACING OUR SMART WORLD WHERE THE CONTINENTS CONNECT:

ENHANCING THE GEOSPATIAL MATURITY OF SOCIETIES

# GROUND PENETRATING RADAR (GPR) Image: Comparison of the second second

# Permittivity sensitive to Conductivity Magnetivity

GPR has some limitations in detecting underground objects



### 6-11 May 2018 ISTANBUL

EMBRACING OUR SMART WORLD WHERE THE CONTINENTS CONNECT:

ENHANCING THE GEOSPATIAL MATURITY OF SOCIETIES

# Methodology

FIG 2018





















6

#### 6-11 May 2018 ISTANBUL

FIG 2018

EMBRACING OUR SMART WORLD WHERE THE CONTINENTS CONNECT:

ENHANCING THE GEOSPATIAL MATURITY OF SOCIETIES



### 6-11 May 2018 ISTANBUL

FIG 2018

EMBRACING OUR SMART WORLD WHERE THE CONTINENTS CONNECT:

ENHANCING THE GEOSPATIAL MATURITY OF SOCIETIES



6-11 May 2018 ISTANBUL

FIG 2018

EMBRACING OUR SMART WORLD WHERE THE CONTINENTS CONNECT:



### XVI FIG Congress 2018 6-11 May 2018 ISTANBUL

EMBRACING OUR SMART WORLD WHERE THE CONTINENTS CONNECT:

ENHANCING THE GEOSPATIAL MATURITY OF SOCIETIES

# Conclusion

seismic reflection technique is consider acceptable for the buried pipe detection and characterisation and can be use for underground pipe detection.

Further studies are still needed for this technique/method to be used on detecting other type of underground utilities regardless of what they were made of, such as fiber optics and power cables.





MAIN SUPPORTERS



PLATINUM SPONSORS