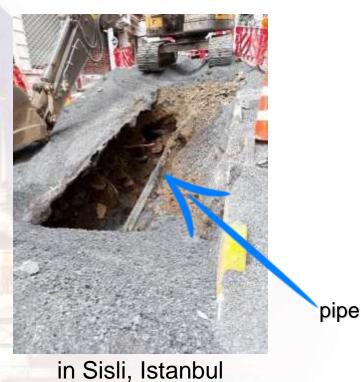

## Seismic reflection technique is consider acceptable as an alternative technique for underground pipe detection

ORGANISED BY

MAIN SUPPORTERS

PLATINUM SPONSORS

3

# Conclusion

seismic reflection technique is consider acceptable for the buried pipe detection and characterisation and can be use for underground pipe detection.

Further studies are still needed for this technique/method to be used on detecting other type of underground utilities regardless of what they were made of, such as fiber optics and power cables.