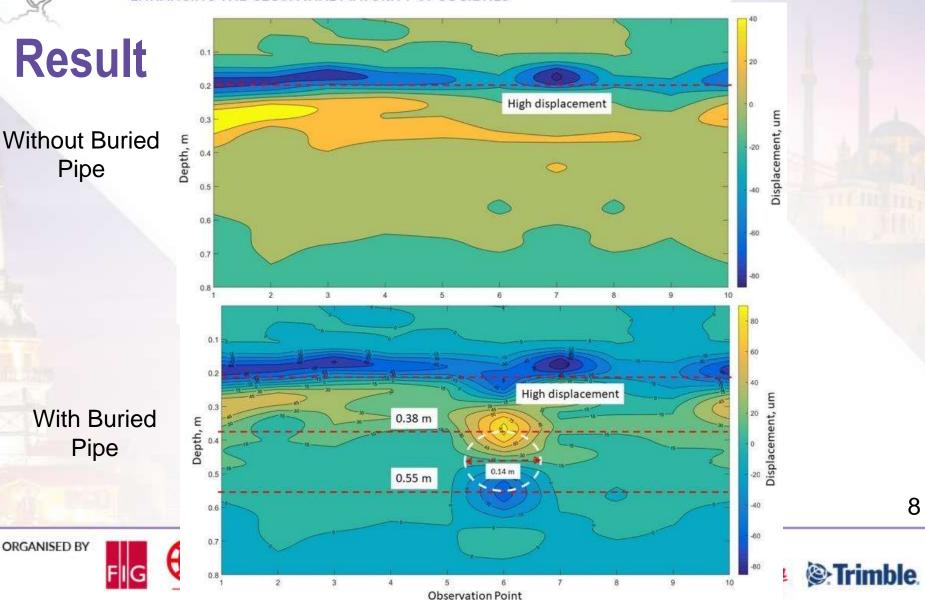

# Conclusion

seismic reflection technique is consider acceptable for the buried pipe detection and characterisation and can be use for underground pipe detection.

Further studies are still needed for this technique/method to be used on detecting other type of underground utilities regardless of what they were made of, such as fiber optics and power cables.