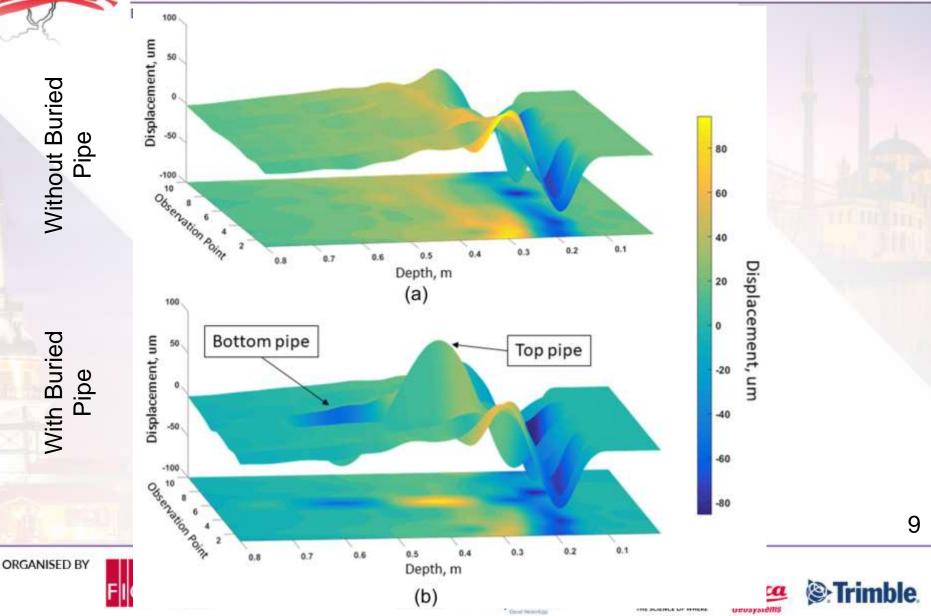

# Conclusion

seismic reflection technique is consider acceptable for the buried pipe detection and characterisation and can be use for underground pipe detection.

Further studies are still needed for this technique/method to be used on detecting other type of underground utilities regardless of what they were made of, such as fiber optics and power cables.