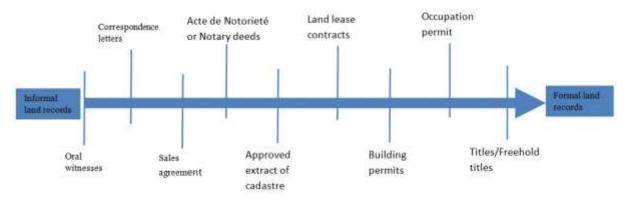

## THE ROLE OF LAND RECORDS IN SUPPORT OF POST-CONFLICT LAND ADMINISTRATION

- Types of land records perceived differently with respect to:
  - 1) the location of the land,
  - 2) the development on it,
  - 3) the way land has been acquired and
  - 4) the legal framework.
- The format of land records (Rwanda case)

Figure 2: Hierarchy of types of land records found in the study area Gasabo District (Manirakiza, 2014).

UNIVERSITY OF TWENTE.