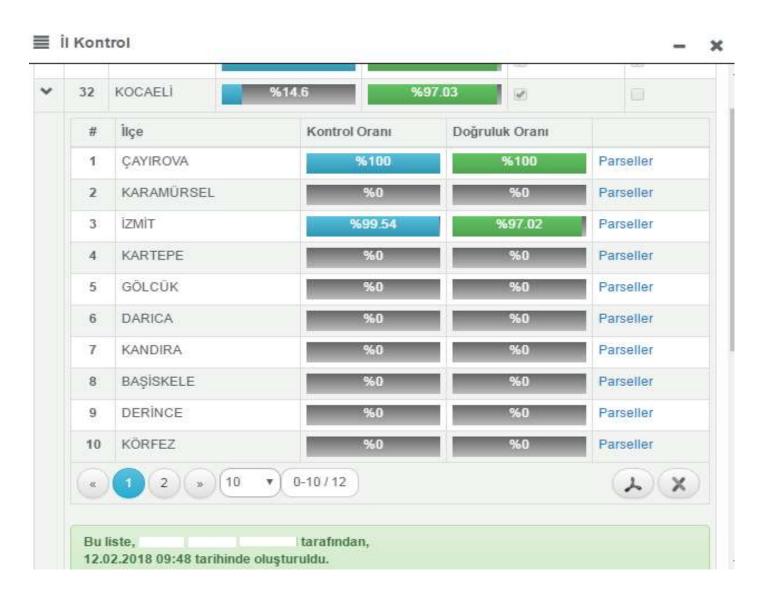

pening the Control Screens for the Provinces Users





# Authorization of Users for Control / Confirmation Screen





| Rol *           | II Kontrol Listesi Oluşturma Yetkisi ▼ |     |  |  |
|-----------------|----------------------------------------|-----|--|--|
| aşlangıç Tarihi | 02/12/2018                             | imi |  |  |
| Bitiş Tarihi    | 16/02/2018                             | imi |  |  |
|                 | Kaydet Formu Gizle                     |     |  |  |

## **Control / Confirmation Screens Operation**







If number of agricultural parcels edited is between;

0 - 200.000 than 1000

200.001 - 400.000 than 1500

400.001 - 600.000 than 2000

600.001 – 800.000 than 2500

800.001 - 1.000.000 than 3000

1.000.00 and over than 3500 parcel are listed for the control.



#### 

#### Kaydet

Listeyi Kilitle

#### > Sorgulama Kriterleri

| # |   | İlçe  | Mahalle | Ada /<br>Parsel | Konum Doğru<br>Mu? | Öznitelikler Doğru<br>Mu? | Kesme / Bölme Doğru<br>Mu? | 0 |
|---|---|-------|---------|-----------------|--------------------|---------------------------|----------------------------|---|
| 1 | 0 | KAHTA | ADALI   | 0/102           | Evet     Hayır     | Evet Hayır                | Evet Hayır                 | 0 |
| 2 |   | KAHTA | ADALI   | 0 / 1063        | Evet               | Evet Hayır                | Evet Hayır                 | 0 |
| 3 |   | KAHTA | ADALI   | 0 / 1078        | Evet               | Evet Hayır                | Evet Hayır                 | 0 |
| 4 | 8 | KAHTA | ADALI   | 0/160           | Evet Hayır         | Evet Hayır