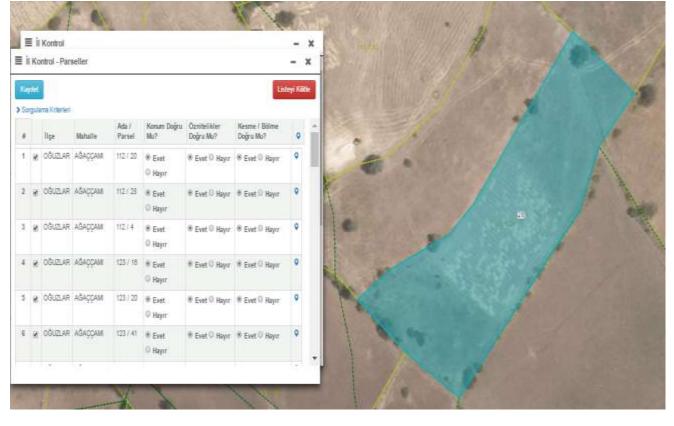

#### > Sorgulama Kriterleri

| # |   | İlçe  | Mahalle | Ada /<br>Parsel | Konum Doğru<br>Mu? | Öznitelikler Doğru<br>Mu? | Kesme / Bölme Doğru<br>Mu? | 0 |
|---|---|-------|---------|-----------------|--------------------|---------------------------|----------------------------|---|
| 1 | 0 | KAHTA | ADALI   | 0/102           | Evet     Hayır     | Evet Hayır                | Evet Hayır                 | 0 |
| 2 |   | KAHTA | ADALI   | 0 / 1063        | Evet               | Evet Hayır                | Evet Hayır                 | 0 |
| 3 |   | KAHTA | ADALI   | 0 / 1078        | Evet               | Evet Hayır                | Evet Hayır                 | 0 |
| 4 | 8 | KAHTA | ADALI   | 0/160           | Evet Hayır         | Evet Hayır                | Evet Hayır                 | 0 |
| 5 |   | KAHTA | ADALI   | 0 / 1696        | Evet               | Evet Hayır                | Evet Hayır                 | 0 |