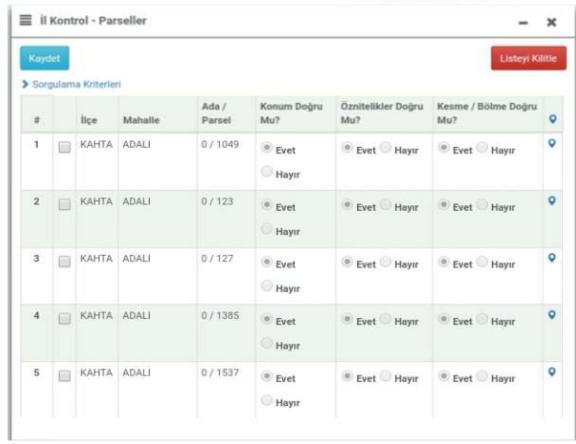

#### > Sorgulama Kriterleri

| # |   | İlçe  | Mahalle | Ada /<br>Parsel | Konum Doğru<br>Mu? | Öznitelikler Doğru<br>Mu? | Kesme / Bölme Doğru<br>Mu? | 0 |
|---|---|-------|---------|-----------------|--------------------|---------------------------|----------------------------|---|
| 1 | 0 | KAHTA | ADALI   | 0/102           | Evet     Hayır     | Evet Hayır                | Evet Hayır                 | 0 |
| 2 |   | KAHTA | ADALI   | 0 / 1063        | Evet               | Evet Hayır                | Evet Hayır                 | 0 |
| 3 |   | KAHTA | ADALI   | 0 / 1078        | Evet               | Evet Hayır                | Evet Hayır                 | 0 |
| 4 | 8 | KAHTA | ADALI   | 0/160           | Evet Hayır         | Evet Hayır                | Evet Hayır                 | 0 |
| 5 |   | KAHTA | ADALI   | 0 / 1696        | Evet               | Evet Hayır                | Evet Hayır                 | 0 |