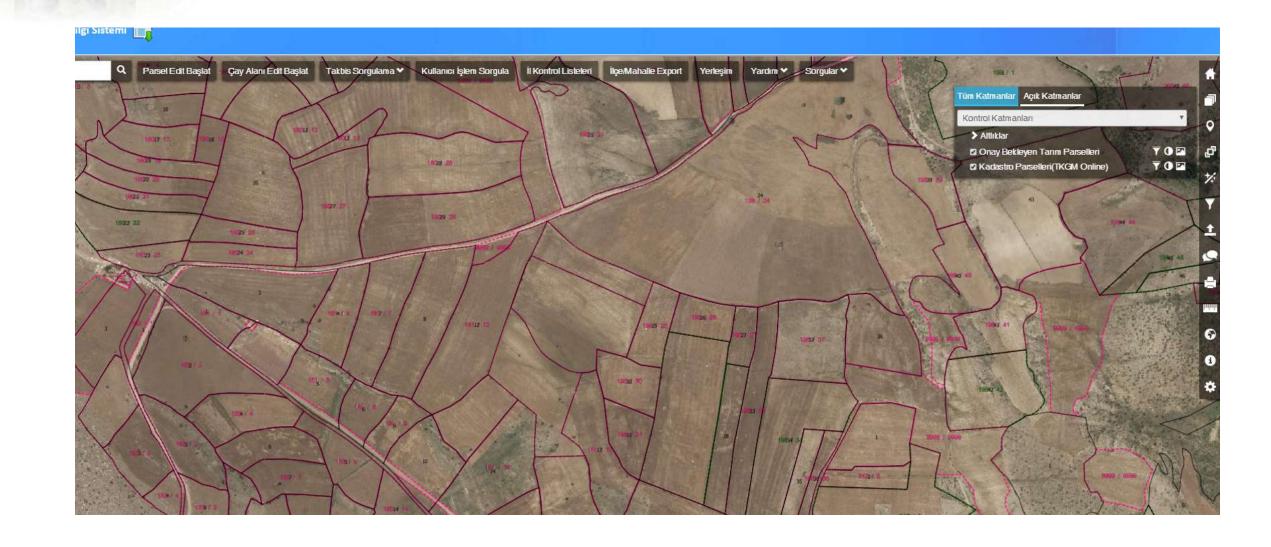

# Authorization of Users for Control / Confirmation Screen

| Rol *           | II Kontrol Listesi Oluşturma Yetkisi ▼ |     |  |  |
|-----------------|----------------------------------------|-----|--|--|
| aşlangıç Tarihi | 02/12/2018                             | imi |  |  |
| Bitiş Tarihi    | 16/02/2018                             | imi |  |  |
|                 | Kaydet Formu Gizle                     |     |  |  |