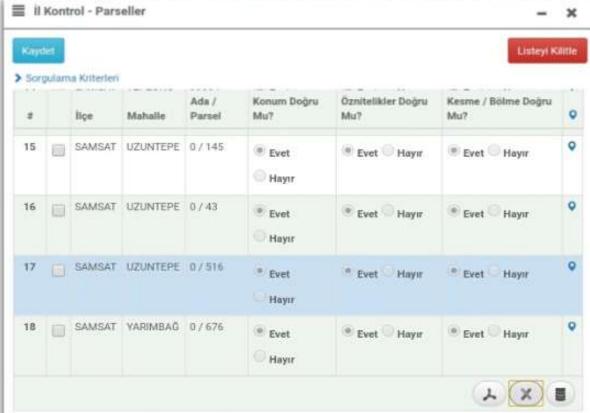

#### Kaydet

Listeyi Kilitle

#### > Sorgulama Kriterleri

| # |   | İlçe  | Mahalle | Ada /<br>Parsel | Konum Doğru<br>Mu? | Öznitelikler Doğru<br>Mu? | Kesme / Bölme Doğru<br>Mu? | 0 |
|---|---|-------|---------|-----------------|--------------------|---------------------------|----------------------------|---|
| 1 | 0 | KAHTA | ADALI   | 0/102           | Evet     Hayır     | Evet Hayır                | Evet Hayır                 | 0 |
| 2 |   | KAHTA | ADALI   | 0 / 1063        | Evet               | Evet Hayır                | Evet Hayır                 | 0 |
| 3 |   | KAHTA | ADALI   | 0 / 1078        | Evet               | Evet Hayır                | Evet Hayır                 | 0 |
| 4 | 8 | KAHTA | ADALI   | 0/160           | Evet Hayır         | Evet Hayır                | Evet Hayır                 | 0 |
| 5 |   | KAHTA | ADALI   | 0 / 1696        | Evet               | Evet Hayır                | Evet Hayır                 | 0 |