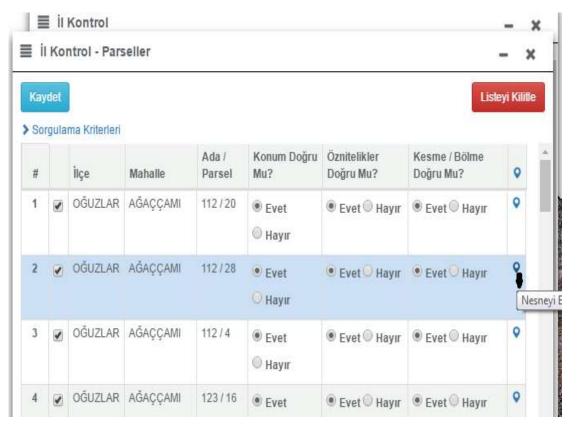

## **Control / Confirmation Screens Operation**

If number of agricultural parcels edited is between;

0 - 200.000 than 1000

200.001 - 400.000 than 1500

400.001 - 600.000 than 2000

600.001 – 800.000 than 2500

800.001 - 1.000.000 than 3000

1.000.00 and over than 3500 parcel are listed for the control.