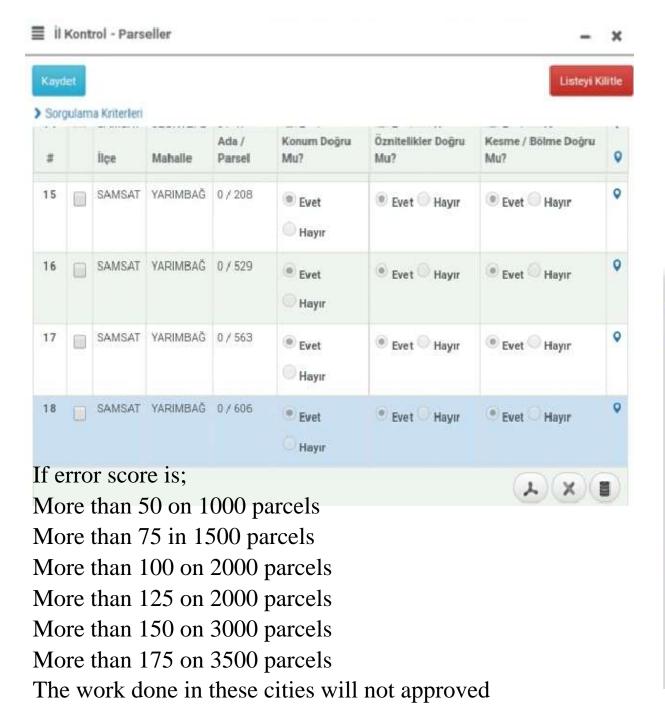

## **Control / Confirmation Screens Operation**

If number of agricultural parcels edited is between;

0 - 200.000 than 1000

200.001 - 400.000 than 1500

400.001 - 600.000 than 2000

600.001 – 800.000 than 2500

800.001 - 1.000.000 than 3000

1.000.00 and over than 3500 parcel are listed for the control.