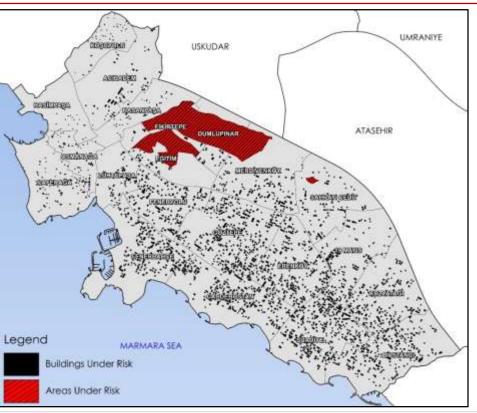

#### 3./ Determining the Current State and Trends of the District | Preparing of Analysis and Syntesis Maps

- Social Structure
- Economical Structure

- Settlement Suitability
- Buildings, Buildings Under Risk and Areas Under Risk
- License Informations
- The Average Sales/Rent Values
- Payback Period of the Investment