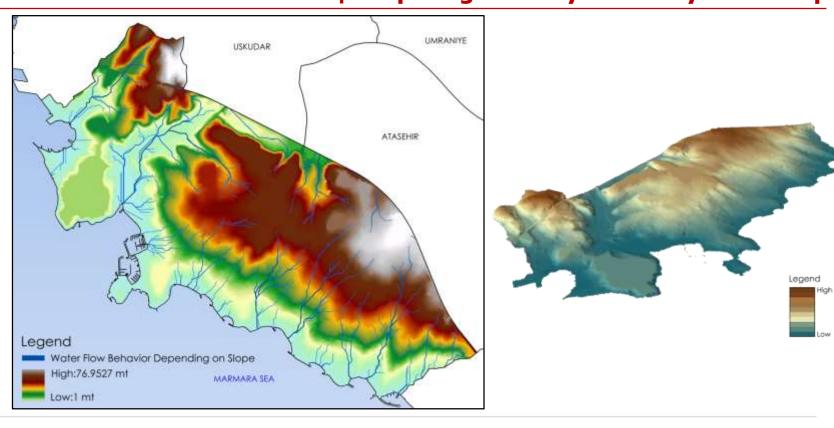

- Spatial Development
- Historical Transformation
- Planning Chronology
- Protected Areas

System

And

**Environmental** 

- Land Use
- Topography
- Hydrology
- Jeology
- Slope-Elevation-View
- Climate (Rains, Wind, Temperature, Moisture)
- Environmental Problems (Polution of Air, Water, Soil, Noise)
- Disaster (Erosion, Flood , Landslide and Earthquake)
- Coast