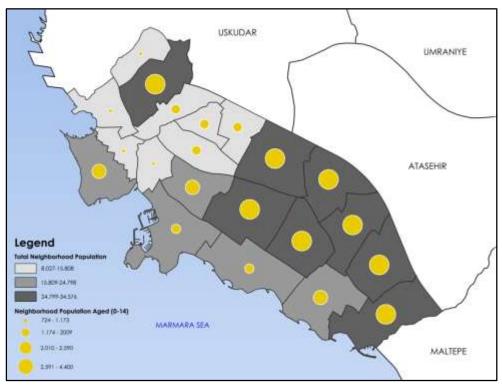

- Population of Kadikoy
- Population of Neighborhoods

UMRANIYE

ATASEHIR

MOZYATAGI

SAHRAY) CEDIT

MERDÍVENKÖY

ERENKÖY