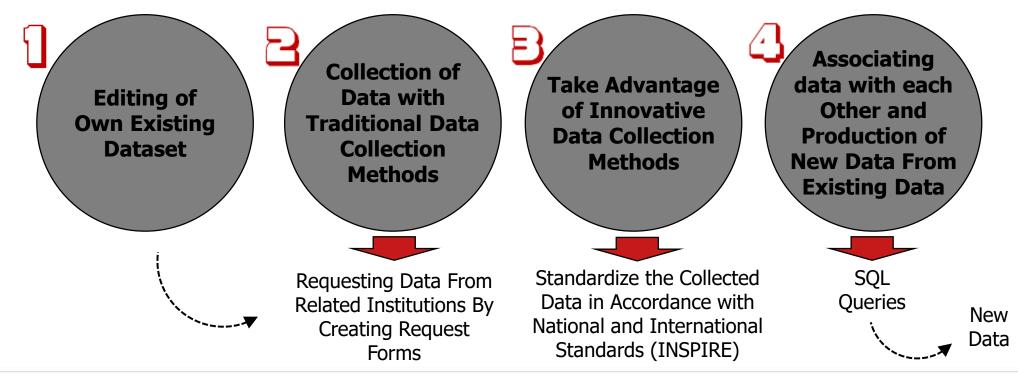

#### 2./ Creating Data Infrastructure

Within the scope of the Spatial Strategic Planning process, data collection process which consist of 4 steps is planned;

- Location of the District within Istanbul
- Relations with Neighboring Districts
- Neighborhood Boundaries