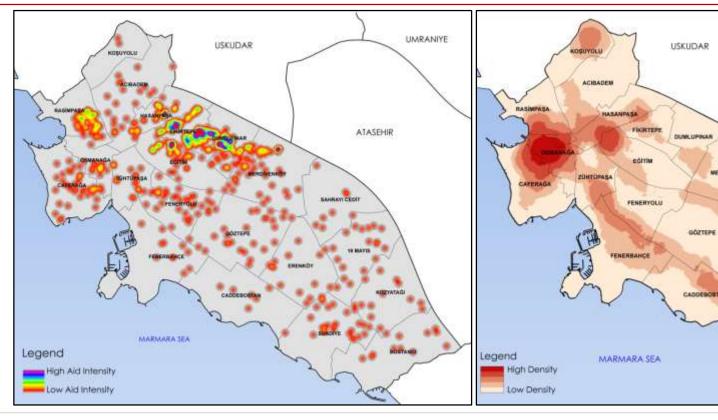

#### 3./ Determining the Current State and Trends of the District | Preparing of Analysis and Syntesis Maps

- Social Structure
- Economical Structure

- Settlement Suitability
- Buildings, Buildings Under Risk and Areas Under Risk
- License Informations
- The Average Sales/Rent Values
- Payback Period of the Investment