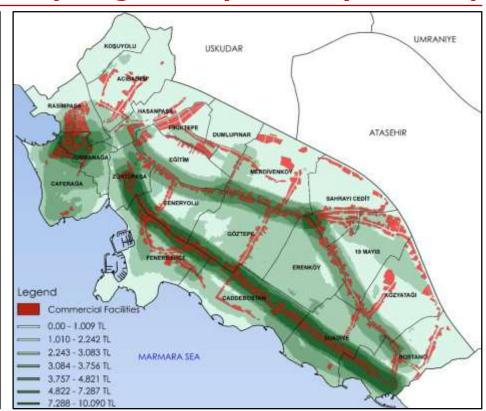

#### 3./ Determining the Current State and Trends of the District | Preparing of Analysis and Syntesis Maps

- Social Structure
- Economical Structure

- Settlement Suitability
- Buildings, Buildings Under Risk and Areas Under Risk
- License Informations
- The Average Sales/Rent Values
- Payback Period of the Investment