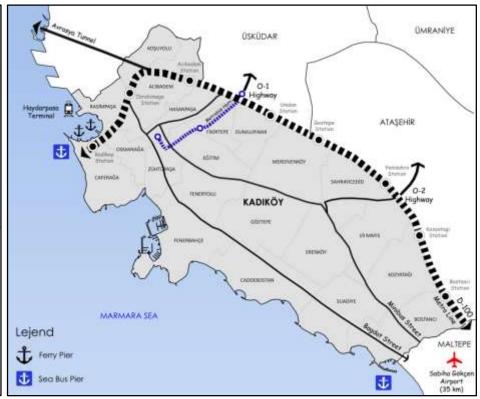

- Highway Connections
- Railway Connections
- Seaway Connections
- Airway Connections
- Bicycle Paths
- Pedestrian Access
- Public Transportation
- Traffic Density
- Car Parks