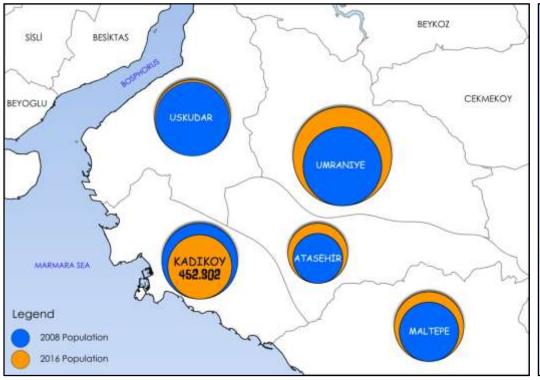

- Population of Kadikoy
- Population of Neighborhoods

UMRANIYE

ATASEHIR

MOZYATAGI

SAHRAY) CEDIT

MERDÍVENKÖY

ERENKÖY