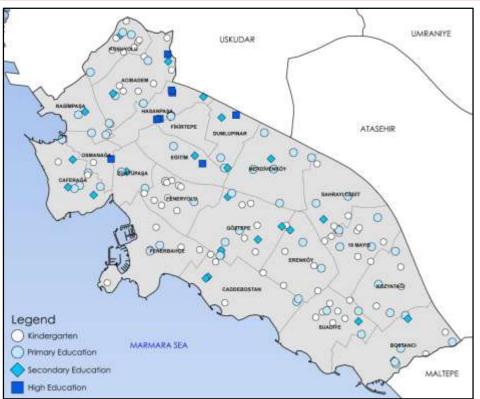

- Ownership Status
- Health Facilities
- Education Facilities
- Cultural Facilities
- Park and Recreation and Sport Areas
- Religious Facilities

- IT Infrastructure (Fiber Optic Cable Networks, Power Plant Centers)
- Energy Infrastructure (Electricity, Natural Gas, Renewable Energy)
- Infrastructure of Solid Waste, Drinking Water, Rain Water