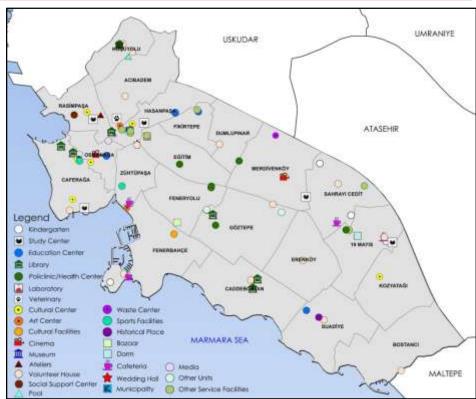

- Ownership Status
- Health Facilities
- Education Facilities
- Cultural Facilities
- Park and Recreation and Sport Areas
- Religious Facilities

- IT Infrastructure (Fiber Optic Cable Networks, Power Plant Centers)
- Energy Infrastructure (Electricity, Natural Gas, Renewable Energy)
- Infrastructure of Solid Waste, Drinking Water, Rain Water