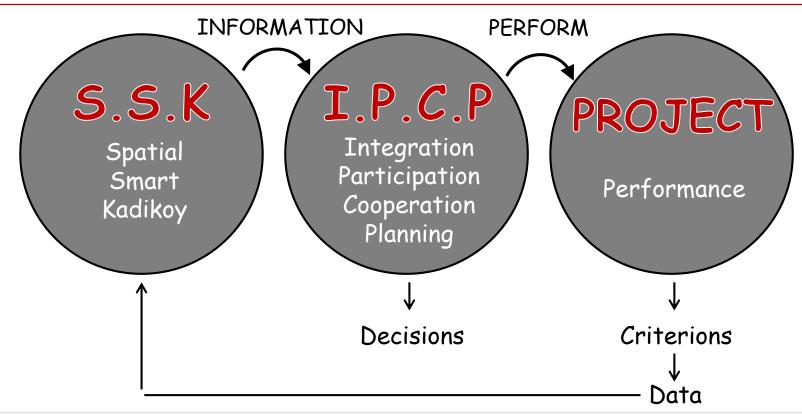

### 4./ Creating of Decision-Making Process | Production of Strategic Decisions

#### 4./ Creating of Decision-Making Process | Production of Strategic Decisions