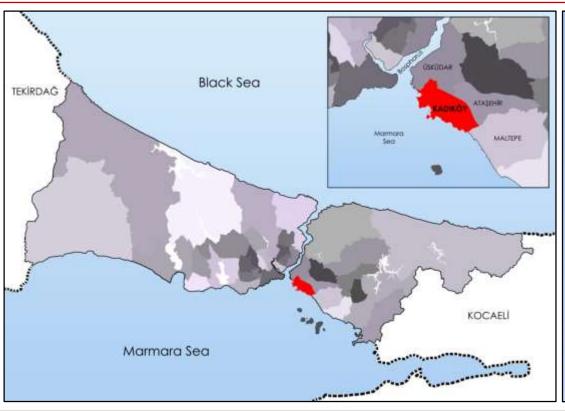

#### 2./ Creating Data Infrastructure

Within the scope of the Spatial Strategic Planning process, data collection process which consist of 4 steps is planned;

- Location of the District within Istanbul
- Relations with Neighboring Districts
- Neighborhood Boundaries