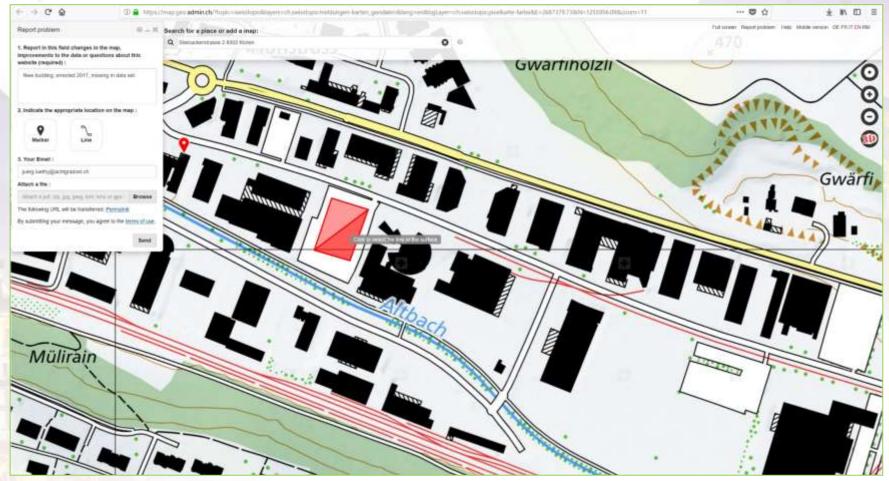

## Incorporation of VGI in OGD Infrastructure

Simplicity for users **Direct** editing Semistructured Web form