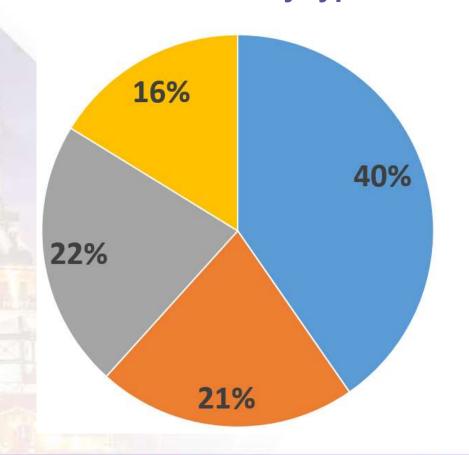

#### Number of orders by type of data

- Cadastral Data (parcels; buildings; landcover; etc.)
- Reference Data (DTM; DSM; etc.)
- Base Data (PLR; adresses; etc.)
- All other spatial **Datasets**

6-11 May 2018 ISTANBUL