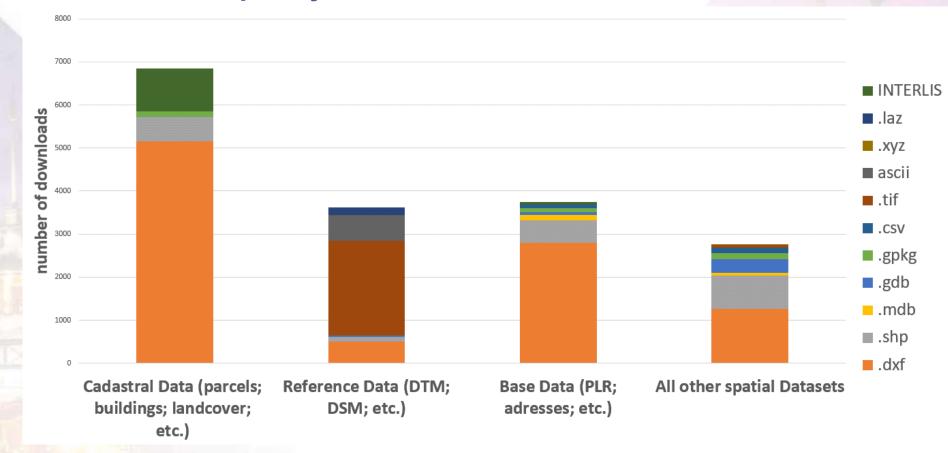

#### Number of orders by type of data

- Cadastral Data (parcels; buildings; landcover; etc.)
- Reference Data (DTM; DSM; etc.)
- Base Data (PLR; adresses; etc.)
- All other spatial **Datasets**

6-11 May 2018 ISTANBUL