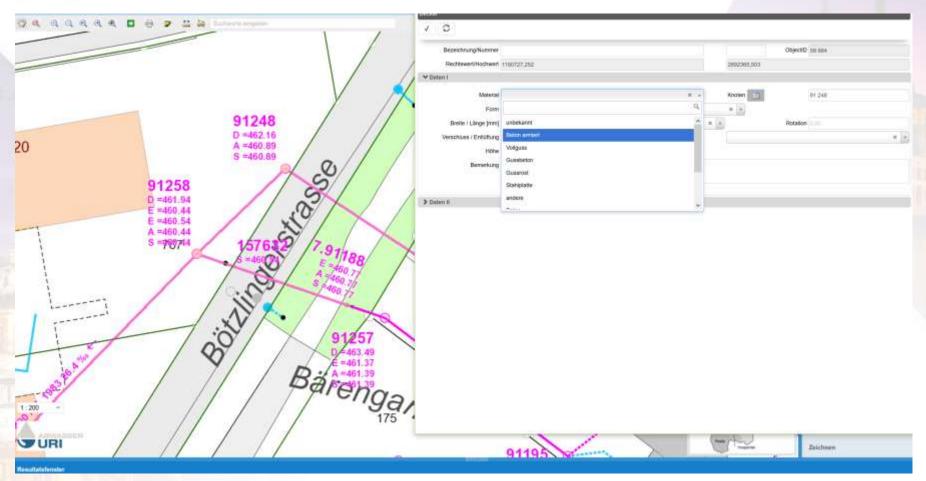

## Case study: Obstacle mapping @ FOCA

- Federal Office of Civil Aviation (FOCA) is responsible for aviation development and the supervision of civil aviation activities in Switzerland.
- What is their interest in VGI?