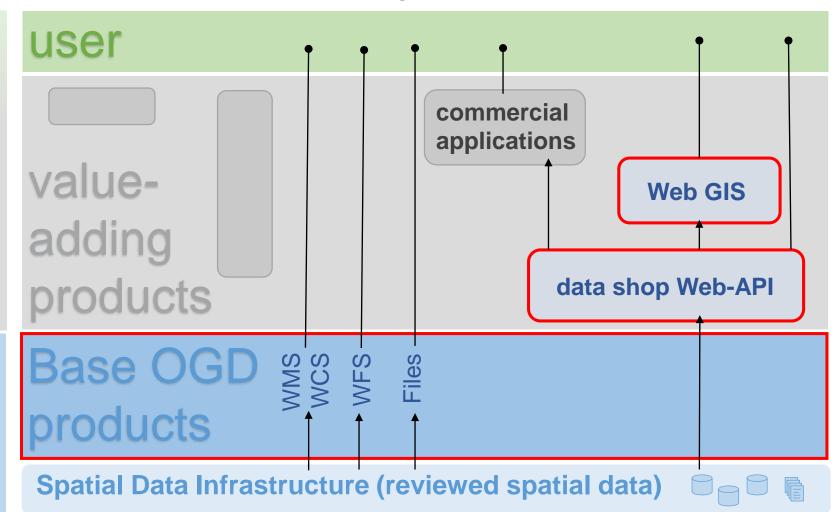

## Main issues in all SDI – data quality

- How can data quality be maintained over long period?
- How can the workload be optimized, cost minimized?
- Inclusion of citizen is considered to be beneficial:
  - Raise awarness for data (availability),
  - Include their knowledge for continuos improving.
- The more data sets are used, the better the quality