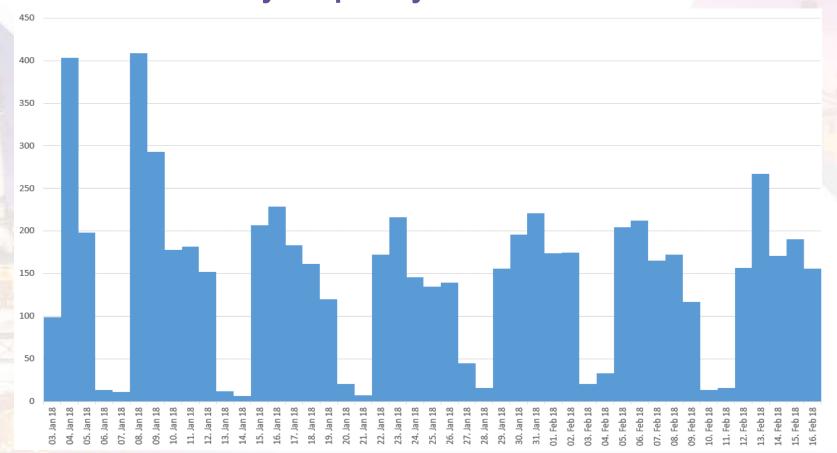

### Data orders – daily frequency

6-11 May 2018 ISTANBUL

EMBRACING OUR SMART WORLD WHERE THE CONTINENTS CONNECT:

ENHANCING THE GEOSPATIAL MATURITY OF SOCIETIES