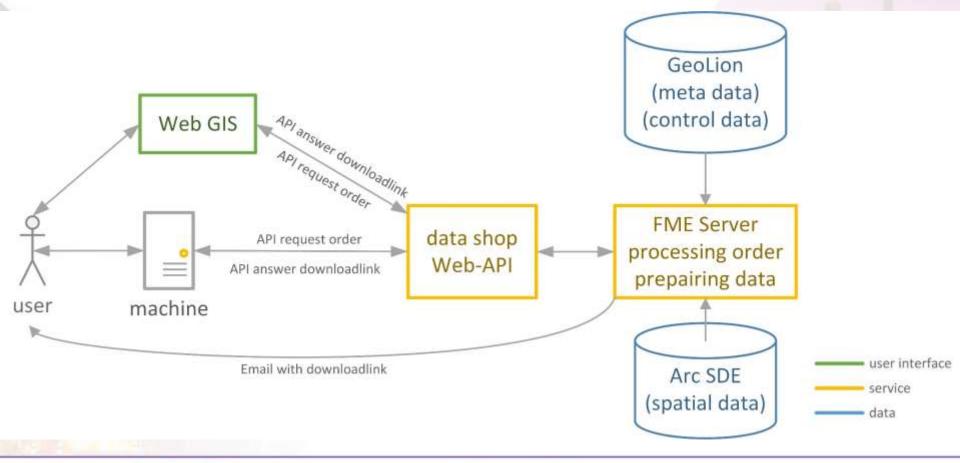

## Incorporation of VGI in OGD Infrastructure

Simplicity for users **Direct** editing Semistructured Web form