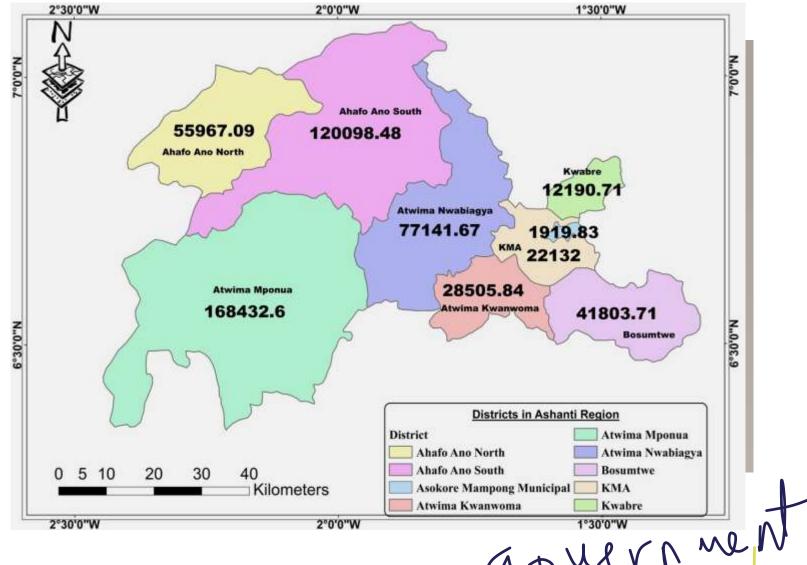

ftaincy Act, 1971 (Act 370)
- It comprises of Krontire, Akwamu, Adonten, Benkum, Gyaase, Ankobia, Kyidom, Oyoko, Mawer and Nkosuo divisions
- Asantehene is the president of the council
- The Kumasi Traditional Council is the largest traditional council in the country



#### THE KTC

SUB.

 There are several traditional councils which come together to make the
 Asanteman council.

Asantehene again is the president of the Asanteman council.

 Autonomy to manage and dispose off lands in collaboration with government statutes, laws, guidelines, cooperation, support, etc.

#### LAND MANAGEMENT IN KTA

- Two main categories of land within the Kumasi Traditional Area.
- Part 1 and Part 2 (5282 square KM)
- Part 1 = vested lands
- 1 mile radius
- Follows the hierarchy of the traditional council



MAP OF KTC

1°30'0"W

#### LAND MANAGEMENT REQUIREMENTS

- Maps
- Layout schemes
- Management systems (lamas)
- Smart tools (technology i.e. web, drones, databases, point clouds)
- Management committees





#### **GOVERNMENT SCHEME**

## THE ROLE OF LAND SECTOR PROFESSIONALS

- Trust
- Technical skills
- Direction( VGGT, STDM, VCSP,)
- Best land management practices.
- Conflict resolution
- Wealth creation

#### LAND MANAGEMENT SYSTEM

- Land management and administrative stool
- Developed by Young Surveyors (Planners, Geomatic Engineers, Valuers etc)
- Easy to use
- Visualisation
- Basis for start –up (TLS)





#### **LAND MANAGEMENT SYSTEM**

#### **URGENCY**

- SDGs
- Urbanization
- Conflict resolutions
- Wealth creation



### SDG PYRAMID







### **SPIRITUAL**











### **E