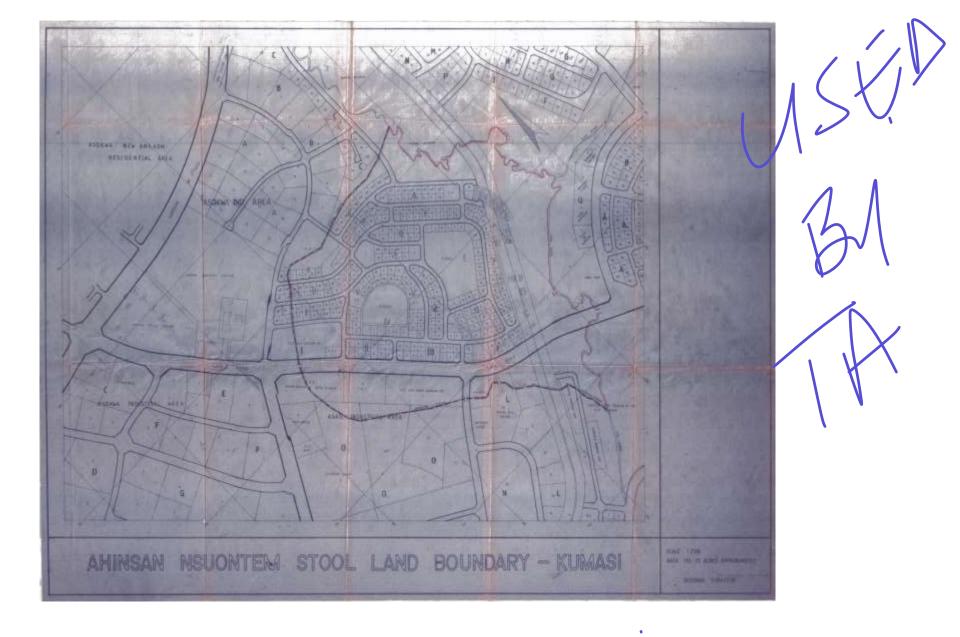

l Council is the largest traditional council in the country



#### THE KTC

SUB.

 There are several traditional councils which come together to make the
 Asanteman council.

Asantehene again is the president of the Asanteman council.

 Autonomy to manage and dispose off lands in collaboration with government statutes, laws, guidelines, cooperation, support, etc.

#### LAND MANAGEMENT IN KTA

- Two main categories of land within the Kumasi Traditional Area.
- Part 1 and Part 2 (5282 square KM)
- Part 1 = vested lands
- 1 mile radius
- Follows the hierarchy of the traditional council



MAP OF KTC

1°30'0"W

#### LAND MANAGEMENT REQUIREMENTS

- Maps
- Layout schemes
- Management systems (lamas)
- Smart tools (technology i.e. web, drones, databases, point clouds)
- Management committees





#### **GOVERNMENT SCHEME**

## THE ROLE OF LAND SECTOR PROFESSIONALS

- Trust
- Technical skills
- Direction( VGGT, STDM, VCSP,)
- Best land management practices.
- Conflict resolution
- Wealth creation

#### LAND MANAGEMENT SYSTEM

- Land management and administrative stool
- Developed by Young Surveyors (Planners, Geomatic Engineers, Valuers etc)
- Easy to use
- Visualisation
- Basis for start –up (TLS)





#### **LAND MANAGEMENT SYSTEM**

#### **URGENCY**

- SDGs
- Urbanization
- Conflict resolutions
- Wealth creation



### SDG PYRAMID







### **SPIRITUAL**











### **ECOLOGICAL**





















PEOPLE

SUSTATNABLE

DEVELOPMENT

GOALS

# THE END THANK YOU