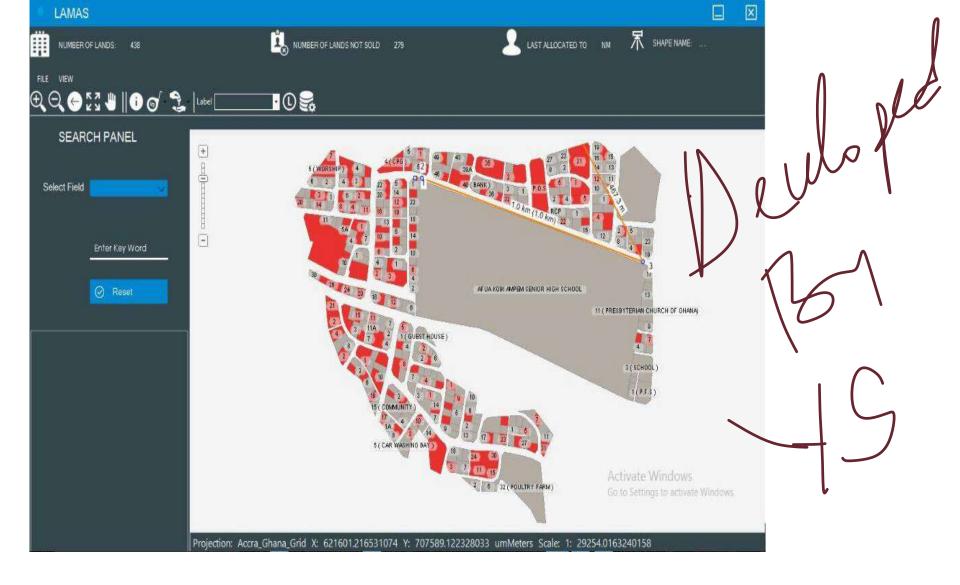

#### LAND MANAGEMENT SYSTEM

- Land management and administrative stool
- Developed by Young Surveyors (Planners, Geomatic Engineers, Valuers etc)
- Easy to use
- Visualisation
- Basis for start –up (TLS)

#### **LAND MANAGEMENT SYSTEM**