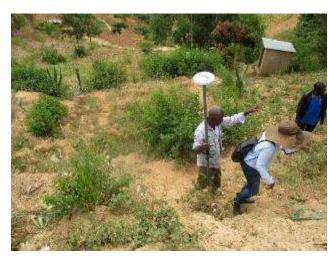

# **VEREDA TERMALES**

Nombre o identificación del predio: LAS CAMELIAS

#### Identificación de los propietarios / poseedores

| Número Identificación | Nombre Completo          |  |
|-----------------------|--------------------------|--|
| C. C. 17290430        | SERGIO ANTONIO GUERRERO  |  |
| C. C. 40275828        | LUZ ENIA VALENCIA OSPINA |  |

#### Fotos de los documentos y los propietarios / poseedores









#### **DEPARTAMENTO DEL META**

#### **MUNICIPIO DE VISTA HERMOSA**

#### **VEREDA TERMALES**

Nombre o identificación del predio:

LAS CAMELIAS

#### Documentos que asocian el terreno con los propietarios / poseedores

#### Tipo de documento:

Propiedad







## Kenya

## Imagery for Object Identification







## Handheld Devices



## Identification of Landobject









### Identification of Person









## Mozambique













## Mozambique



















### DECLARAÇÃO DE AQUISIÇÃO DE DIREITO DE USO E APROVEITAMENTO DE TERRA POR OCUPAÇÃO

(B) TITULARES

| NOME                                                |                                                 | GENERO    | DATA NASC         | TIPO IDENTIFICA  | ÇÃO               | # IDENTIFICAÇÃO   | DATA EN          | MISSÃO                                                         |
|-----------------------------------------------------|-------------------------------------------------|-----------|-------------------|------------------|-------------------|-------------------|------------------|----------------------------------------------------------------|
| Luis Muneia Cororo