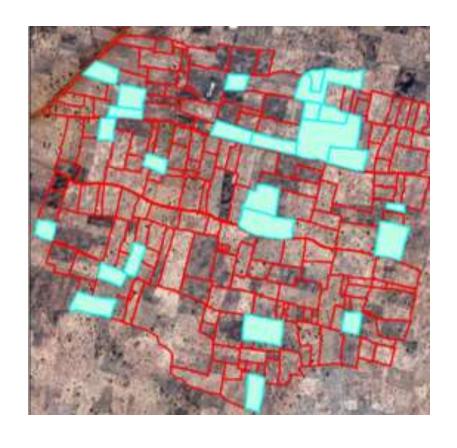

trito de NAMAR | ROI              | Posto de NAMARE   | OI Bloco Cadastra | l de KUCUNE      |                                                                |
| ESBOÇO                                              | 4,                                              | 0001      |                   |                  |                   | PLANTA DE L       | OCALIZAÇÃO  0001 | Emuara                                                         |
| 1:5,967                                             |                                                 | 1         |                   |                  |                   | 1:20,000          |                  |                                                                |

# Nepal











## Future Application?

### Automated Feature Extraction









### Assessment

|                            | Paper | Digital |
|----------------------------|-------|---------|
| Flexible                   | ++    | +       |
| Inclusive                  | +++   | +++     |
| Participatory in the field | +++   |         |
| Participatory in a meeting | +     | +++     |
| Affordable                 | 0     | +       |
| Reliable                   |       | +++     |
| Attainable                 | -     | +++     |
| Upgradeable                | +     | ++      |
| Accurate                   | 0     | 0       |
| Maintainable               | -     | +++     |