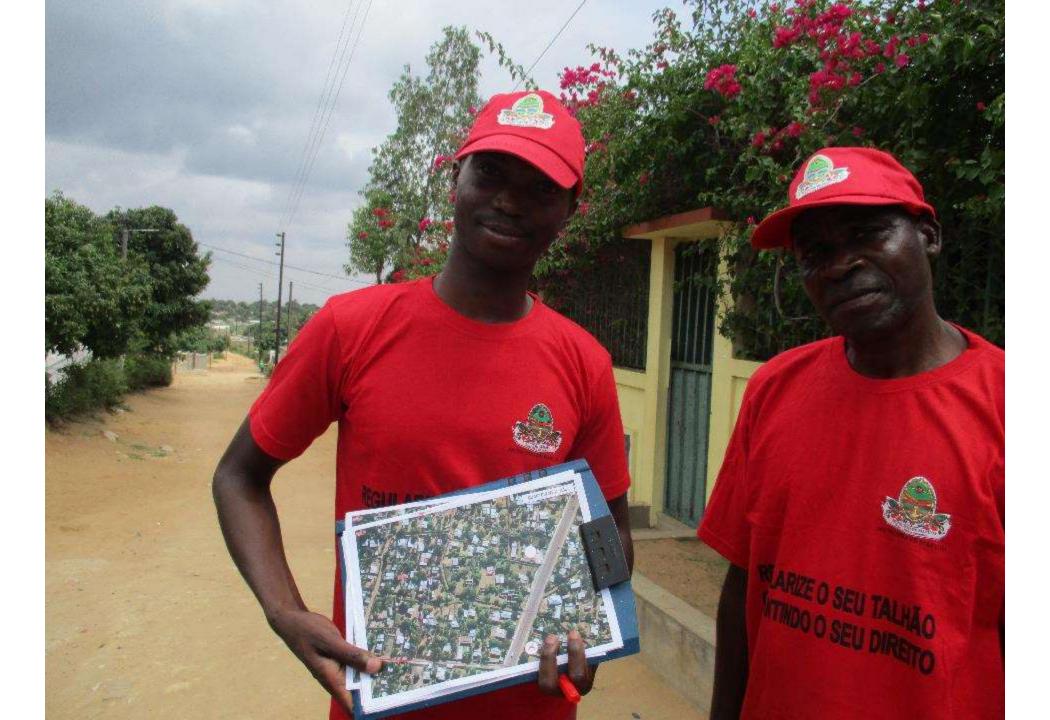

io: LAS CAMELIAS

#### Identificación de los propietarios / poseedores

| Número Identificación | Nombre Completo          |  |
|-----------------------|--------------------------|--|
| C. C. 17290430        | SERGIO ANTONIO GUERRERO  |  |
| C. C. 40275828        | LUZ ENIA VALENCIA OSPINA |  |

#### Fotos de los documentos y los propietarios / poseedores









#### **DEPARTAMENTO DEL META**

#### **MUNICIPIO DE VISTA HERMOSA**

#### **VEREDA TERMALES**

Nombre o identificación del predio:

LAS CAMELIAS

#### Documentos que asocian el terreno con los propietarios / poseedores

#### Tipo de documento:

Propiedad







## Kenya

## Imagery for Object Identification







## Handheld Devices



## Identification of Landobject









### Identification of Person









## Mozambique













## Mozambique



















### DECLARAÇÃO DE AQUISIÇÃO DE DIREITO DE USO E APROVEITAMENTO DE TERRA POR OCUPAÇÃO

(B) TITULARES

| NOME                                                |                                                 | GENERO    | DATA NASC         | TIPO IDENTIFICA  | ÇÃO               | # IDENTIFICAÇÃO   | DATA EN          | MISSÃO                                                         |
|-----------------------------------------------------|-------------------------------------------------|-----------|-------------------|------------------|-------------------|-------------------|------------------|----------------------------------------------------------------|
| Luis Muneia Cororo                                  |