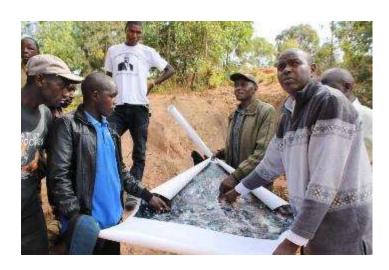

28 ha



#### DEPARTAMENTO DEL META MUNICIPIO DE VISTA HERMOSA

#### **VEREDA TERMALES**

Nombre o identificación del predio: LAS CAMELIAS

#### Identificación de los propietarios / poseedores

| Número Identificación | Nombre Completo          |  |
|-----------------------|--------------------------|--|
| C. C. 17290430        | SERGIO ANTONIO GUERRERO  |  |
| C. C. 40275828        | LUZ ENIA VALENCIA OSPINA |  |

#### Fotos de los documentos y los propietarios / poseedores









#### **DEPARTAMENTO DEL META**

#### **MUNICIPIO DE VISTA HERMOSA**

#### **VEREDA TERMALES**

Nombre o identificación del predio:

LAS CAMELIAS

#### Documentos que asocian el terreno con los propietarios / poseedores

#### Tipo de documento:

Propiedad







## Kenya

## Imagery for Object Identification







## Handheld Devices



## Identification of Landobject









### Identification of Person









## Mozambique













## Mozambique



















### DECLARAÇÃO DE AQUISIÇÃO DE DIREITO DE USO E APROVEITAMENTO DE TERRA POR OCUPAÇÃO

(B) TITULARES

| NOME                                                |                                                 | GENERO    | DATA NASC         | TIPO IDENTIFICA  | ÇÃO               | # IDENTIFICAÇÃO   | DATA EN          | MISSÃO                                                         |
|-----------------------------------------------------|-------------------------------------------------|-----------|-------------------|------------------|-------------------|-------------------|------------------|-----------------------------------