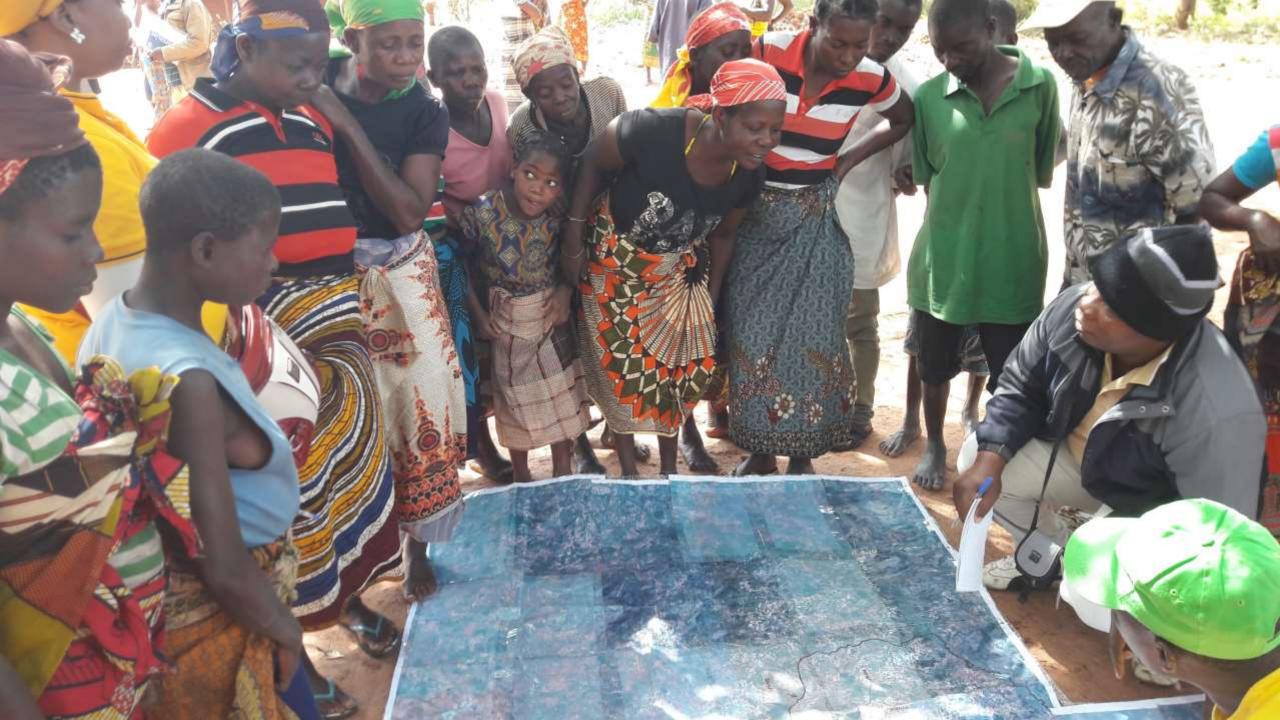

ficación de los propietarios / poseedores

| Número Identificación | Nombre Completo          |  |
|-----------------------|--------------------------|--|
| C. C. 17290430        | SERGIO ANTONIO GUERRERO  |  |
| C. C. 40275828        | LUZ ENIA VALENCIA OSPINA |  |

#### Fotos de los documentos y los propietarios / poseedores









#### **DEPARTAMENTO DEL META**

#### **MUNICIPIO DE VISTA HERMOSA**

#### **VEREDA TERMALES**

Nombre o identificación del predio:

LAS CAMELIAS

#### Documentos que asocian el terreno con los propietarios / poseedores

#### Tipo de documento:

Propiedad







## Kenya

## Imagery for Object Identification







## Handheld Devices



## Identification of Landobject









### Identification of Person









## Mozambique













## Mozambique



















### DECLARAÇÃO DE AQUISIÇÃO DE DIREITO DE USO E APROVEITAMENTO DE TERRA POR OCUPAÇÃO

(B) TITULARES

| NOME                                                |                                                 | GENERO    | DATA NASC         | TIPO IDENTIFICA  | ÇÃO               | # IDENTIFICAÇÃO   | DATA EN          | MISSÃO                                                         |
|-----------------------------------------------------|-------------------------------------------------|-----------|-------------------|------------------|-------------------|-------------------|------------------|----------------------------------------------------------------|
| Luis Muneia Cororo                                  |                                                 | Masculino | 02-