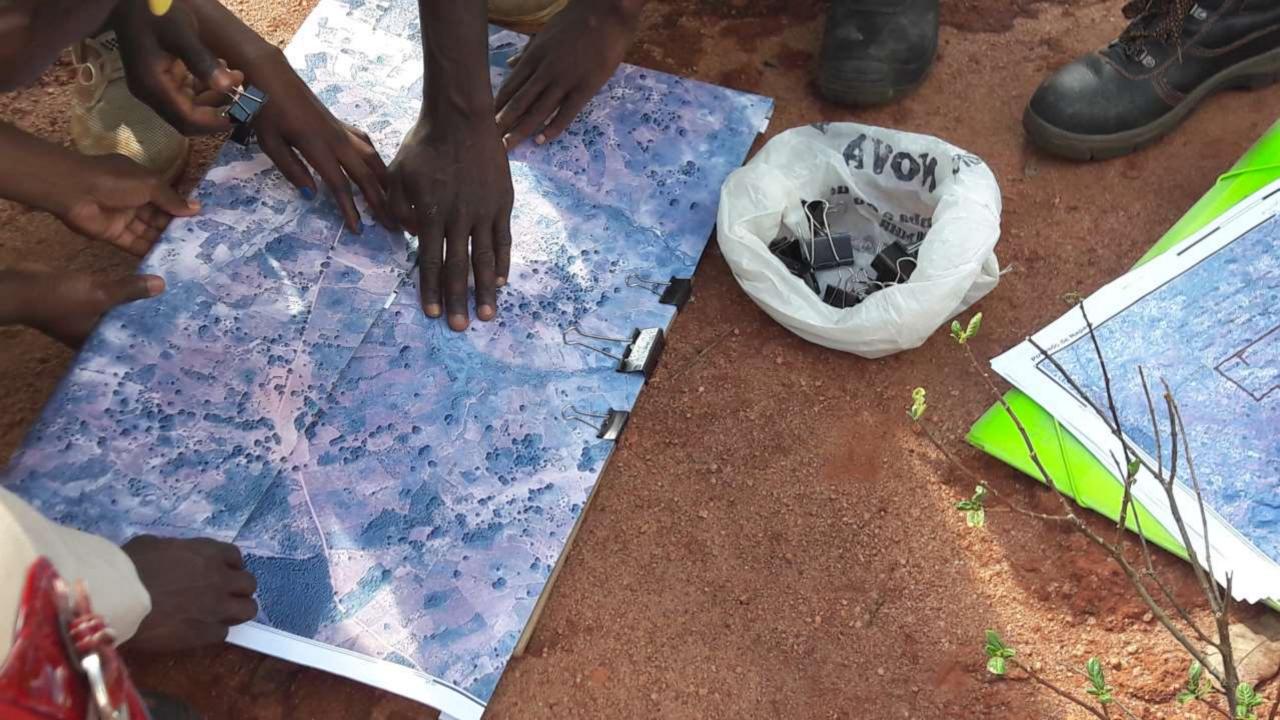

ción de los propietarios / poseedores

| Número Identificación | Nombre Completo          |  |
|-----------------------|--------------------------|--|
| C. C. 17290430        | SERGIO ANTONIO GUERRERO  |  |
| C. C. 40275828        | LUZ ENIA VALENCIA OSPINA |  |

#### Fotos de los documentos y los propietarios / poseedores









#### **DEPARTAMENTO DEL META**

#### **MUNICIPIO DE VISTA HERMOSA**

#### **VEREDA TERMALES**

Nombre o identificación del predio:

LAS CAMELIAS

#### Documentos que asocian el terreno con los propietarios / poseedores

#### Tipo de documento:

Propiedad







## Kenya

## Imagery for Object Identification







## Handheld Devices



## Identification of Landobject









### Identification of Person









## Mozambique













## Mozambique



















### DECLARAÇÃO DE AQUISIÇÃO DE DIREITO DE USO E APROVEITAMENTO DE TERRA POR OCUPAÇÃO

(B) TITULARES

| NOME                                                |                                                 | GENERO    | DATA NASC         | TIPO IDENTIFICA  | ÇÃO               | # IDENTIFICAÇÃO   | DATA EN          | MISSÃO                                                         |
|-----------------------------------------------------|-------------------------------------------------|-----------|-------------------|------------------|-------------------|-------------------|------------------|----------------------------------------------------------------|
| Luis Muneia Cororo                                  |                                                 | Masculino | 02-02-1