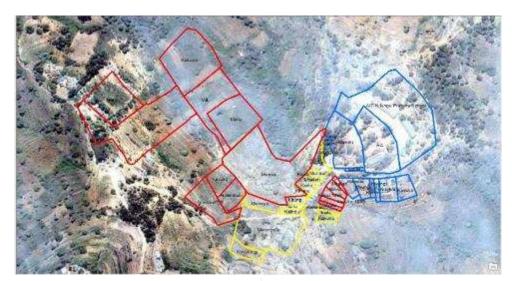

tificación del predio: LAS CAMELIAS

#### Identificación de los propietarios / poseedores

| Número Identificación | Nombre Completo          |  |
|-----------------------|--------------------------|--|
| C. C. 17290430        | SERGIO ANTONIO GUERRERO  |  |
| C. C. 40275828        | LUZ ENIA VALENCIA OSPINA |  |

#### Fotos de los documentos y los propietarios / poseedores









#### **DEPARTAMENTO DEL META**

#### **MUNICIPIO DE VISTA HERMOSA**

#### **VEREDA TERMALES**

Nombre o identificación del predio:

LAS CAMELIAS

#### Documentos que asocian el terreno con los propietarios / poseedores

#### Tipo de documento:

Propiedad







## Kenya

## Imagery for Object Identification







## Handheld Devices



## Identification of Landobject









### Identification of Person









## Mozambique













## Mozambique



















### DECLARAÇÃO DE AQUISIÇÃO DE DIREITO DE USO E APROVEITAMENTO DE TERRA POR OCUPAÇÃO

(B) TITULARES

| NOME                                                |                                                 | GENERO    | DATA NASC         | TIPO IDENTIFICA  | ÇÃO               | # IDENTIFICAÇÃO   | DATA EN          | MISSÃO                                                         |
|-----------------------------------------------------|-------------------------------------------------|-----------|-------------------|------------------|-------------------|-------------------|------------------|----------------------------------------------------------------|
| Luis Muneia Cororo                                  |