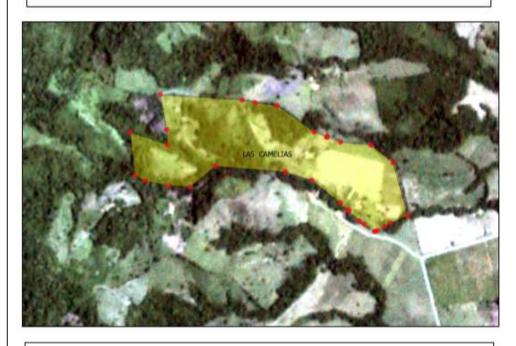

#### DEPARTAMENTO DEL META MUNICIPIO DE VISTA HERMODA

**VEREDA TERMALES** 

Nombre o identificación del Predio:

LAS CAMELIAS

Área (aproximada):

28 ha

#### **VEREDA TERMALES**

Nombre o identificación del predio:

LAS CAMELIAS