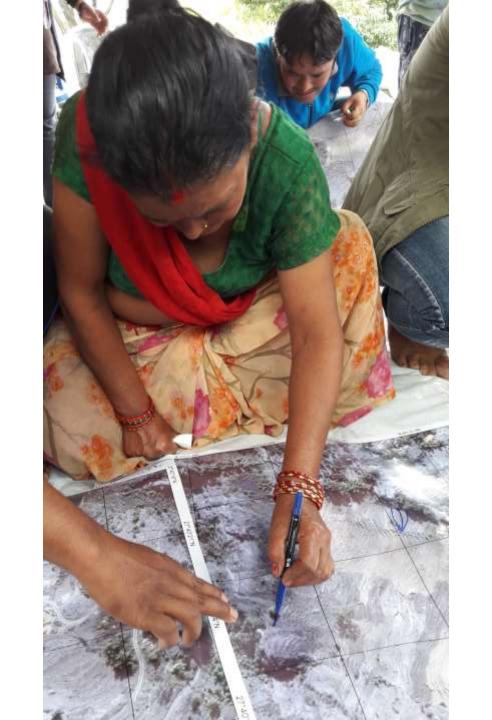

|           | Distrito de NAMAR | ROI              | Posto de NAMARE   | OI Bloco Cadastra | l de KUCUNE      |                                                                |
| ESBOÇO                                              | 4,                                              | 0001      |                   |                  |                   | PLANTA DE L       | OCALIZAÇÃO  0001 | Emuara                                                         |
| 1:5,967                                             |                                                 | 1         |                   |                  |                   | 1:20,000          |                  |                                                                |

# Nepal











## Future Application?

### Automated Feature Extraction









### Assessment

|                            | Paper | Digital |
|----------------------------|-------|---------|
| Flexible                   | ++    | +       |
| Inclusive                  | +++   | +++     |
| Participatory in the field | +++   |         |
| Participatory in a meeting | +     | +++     |
| Affordable                 | 0     | +       |
| Reliable                   |       | +++     |
| Attainable                 | -     | +++     |
| Upgradeable                | +     | ++      |
| Accurate                   | 0     | 0       |
| Maintainable               | -     | +++     |