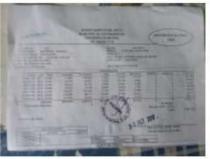

### DECLARAÇÃO DE AQUISIÇÃO DE DIREITO DE USO E APROVEITAMENTO DE TERRA POR OCUPAÇÃO

(B) TITULARES

| NOME                                                |                                                 | GENERO    | DATA NASC         | TIPO IDENTIFICA  | ÇÃO               | # IDENTIFICAÇÃO   | DATA EN          | MISSÃO                                                         |
|-----------------------------------------------------|-------------------------------------------------|-----------|-------------------|------------------|-------------------|-------------------|------------------|----------------------------------------------------------------|
| Luis Muneia Cororo                                  |                                                 | Masculino | 02-02-1979        | Cartão de Elei   | tor               | 9755489           | 23-03-           | 2014                                                           |
| (C) DATA DELIMITAÇÃO                                | (D) TESTEMUNHAS                                 | (E)       | DATA EDITAL       | (F) PRAZO EDITAL | Assinatura e Data | 7                 | ~us              | BERMARUN CUARIA                                                |
| 11-04-2017                                          | Martinho Alves Intarima<br>Carlitos Paulo Paulo | a 1       | 5-08-2017         | 30 Dias          | 04-05-2018        | Januário Juais    | 5 7 9 X          | Bernardo Cuaria Mphoi<br>Presidente da Associaçã<br>Ohaua Omal |
| (G) Parcela # AS040001-:<br>Área aproximada 48 Hect |                                                 |           | Distrito de NAMAR | ROI              | Posto de NAMARE   | OI Bloco Cadastra | l de KUCUNE      |                                                                |
| ESBOÇO                                              | 4,                                              | 0001      |                   |                  |                   | PLANTA DE L       | OCALIZAÇÃO  0001 | Emuara                                                         |
| 1:5,967                                             |                                                 | 1         |                   |                  |                   | 1:20,000          |                  |                                                                |