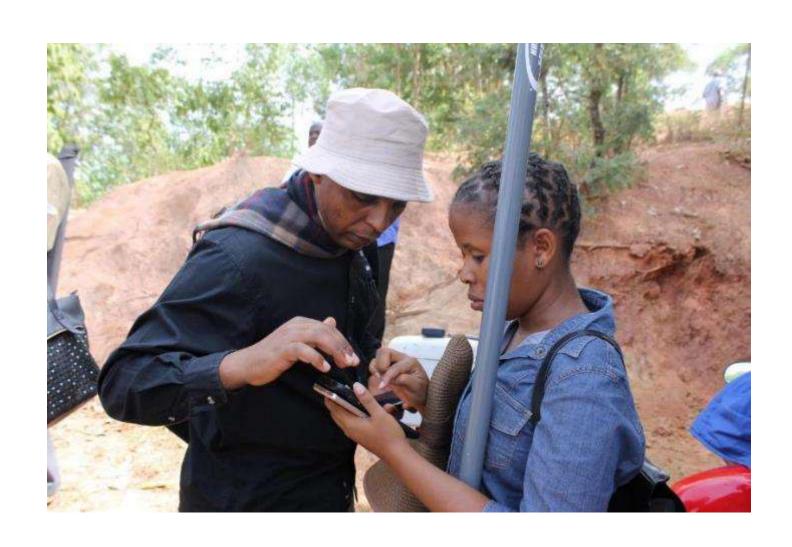

DEL META MUNICIPIO DE VISTA HERMOSA

#### **VEREDA TERMALES**

Nombre o identificación del predio: LAS CAMELIAS

#### Identificación de los propietarios / poseedores

| Número Identificación | Nombre Completo          |  |
|-----------------------|--------------------------|--|
| C. C. 17290430        | SERGIO ANTONIO GUERRERO  |  |
| C. C. 40275828        | LUZ ENIA VALENCIA OSPINA |  |

#### Fotos de los documentos y los propietarios / poseedores









#### **DEPARTAMENTO DEL META**

#### **MUNICIPIO DE VISTA HERMOSA**

#### **VEREDA TERMALES**

Nombre o identificación del predio:

LAS CAMELIAS

#### Documentos que asocian el terreno con los propietarios / poseedores

#### Tipo de documento:

Propiedad







## Kenya

## Imagery for Object Identification







## Handheld Devices



## Identification of Landobject









### Identification of Person









## Mozambique













## Mozambique



















### DECLARAÇÃO DE AQUISIÇÃO DE DIREITO DE USO E APROVEITAMENTO DE TERRA POR OCUPAÇÃO

(B) TITULARES

| NOME                                                |                                                 | GENERO    | DATA NASC         | TIPO IDENTIFICA  | ÇÃO               | # IDENTIFICAÇÃO   | DATA EN          | MISSÃO                                                         |
|-----------------------------------------------------|-------------------------------------------------|-----------|-------------------|------------------|-------------------|-------------------|------------------|--------------------------------------------------------------