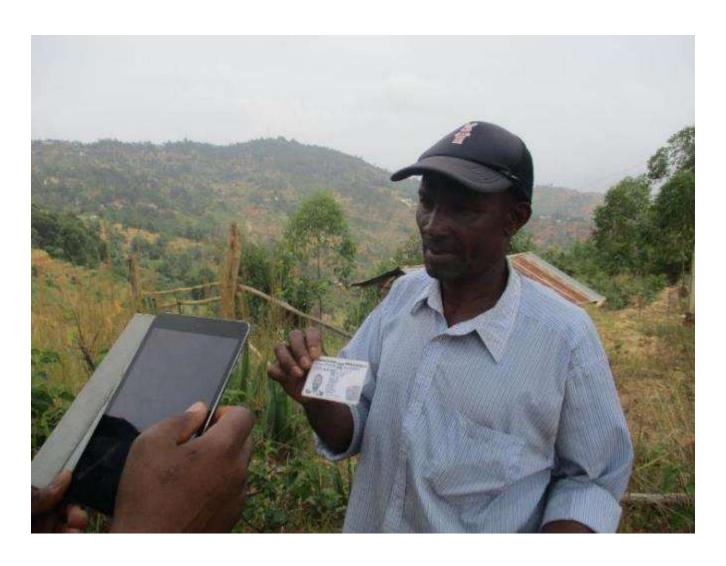

identificación del predio: LAS CAMELIAS

#### Identificación de los propietarios / poseedores

| Número Identificación | Nombre Completo          |  |
|-----------------------|--------------------------|--|
| C. C. 17290430        | SERGIO ANTONIO GUERRERO  |  |
| C. C. 40275828        | LUZ ENIA VALENCIA OSPINA |  |

#### Fotos de los documentos y los propietarios / poseedores









#### **DEPARTAMENTO DEL META**

#### **MUNICIPIO DE VISTA HERMOSA**

#### **VEREDA TERMALES**

Nombre o identificación del predio:

LAS CAMELIAS

#### Documentos que asocian el terreno con los propietarios / poseedores

#### Tipo de documento:

Propiedad







## Kenya

## Imagery for Object Identification







## Handheld Devices



## Identification of Landobject









### Identification of Person









## Mozambique













## Mozambique



















### DECLARAÇÃO DE AQUISIÇÃO DE DIREITO DE USO E APROVEITAMENTO DE TERRA POR OCUPAÇÃO

(B) TITULARES

| NOME                                                |                                                 | GENERO    | DATA NASC         | TIPO IDENTIFICA  | ÇÃO               | # IDENTIFICAÇÃO   | DATA EN          | MISSÃO                                                         |
|-----------------------------------------------------|-------------------------------------------------|-----------|-------------------|------------------|-------------------|-------------------|------------------|----------------------------------------------------------------|
| Luis Muneia Cororo                                  |