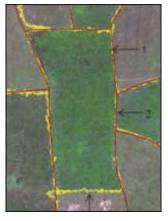

o de NAMAR | ROI              | Posto de NAMARE   | OI Bloco Cadastra | l de KUCUNE      |                                                                |
| ESBOÇO                                              | 4,                                              | 0001      |                   |                  |                   | PLANTA DE L       | OCALIZAÇÃO  0001 | Emuara                                                         |
| 1:5,967                                             |                                                 | 1         |                   |                  |                   | 1:20,000          |                  |                                                                |

# Nepal











## Future Application?

### Automated Feature Extraction









### Assessment

|                            | Paper | Digital |
|----------------------------|-------|---------|
| Flexible                   | ++    | +       |
| Inclusive                  | +++   | +++     |
| Participatory in the field | +++   |         |
| Participatory in a meeting | +     | +++     |
| Affordable                 | 0     | +       |
| Reliable                   |       | +++     |
| Attainable                 | -     | +++     |
| Upgradeable                | +     | ++      |
| Accurate                   | 0     | 0       |
| Maintainable               | -     | +++     |