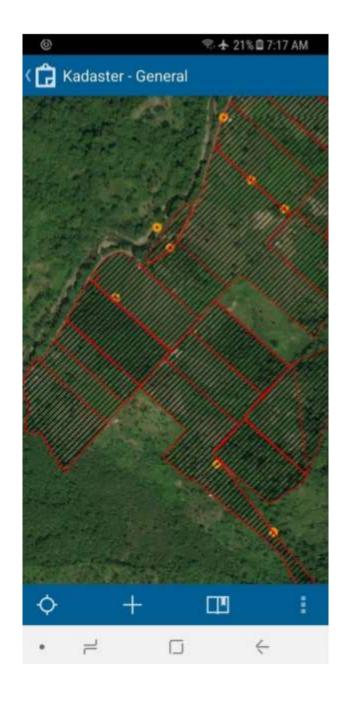

### Fit – For Purpose Land Administration -Assessment of efficiency and effectiveness of paper-based and digital data collection

XXVI FIG CONGRESS 2018

Istanbul, Turkey

10 May 2018

Eva-Maria Unger, Christiaan Lemmen, Divyani Kohli (Netherlands), Simon Norfolk (Mozambique) and Shristi Paudel (Nepal)

### Cases

- Colombia
- Kenya
- Mozambique
- Nepal

## Colombia











### Cloud



## DEPARTAMENTO DEL META MUNICIPIO DE VISTA HERMOSA VEREDA TERMALES



#### LEVANTAMIENTO DE INFORMACIÓN ESPACIAL DE PREDIOS

FECHA: 24/04/2018



ESTE ES UN PRODUCTO RESULTANTE DE UN EJERCICIO ACADÉMICO LLEVADO A CABO POR KADASTER DE HOLANDA (AGENCIA DE CATASTRO, REGISTRO Y CARTOGRAFÍA DE TIERRAS DEL REINO DE LOS PAÍSES BAJOS), Y LA UNIVERSIDAD DISTRITAL F. J. C., QUE BUSCA PROBAR Y AJUSTAR UNA METODOLOGÍA PARA EL LEVANTAMIENTO TOPOGRÁFICO DE PROPIEDADES DE TIERRAS RURALES. NO SE PUEDE DERIVAR NINGÚN DERECHO LEGAL DE ESTE DOCUMENTO, NI TIENE VALIDEZ JURÍDICA













#### DEPARTAMENTO DEL META MUNICIPIO DE VISTA HERMODA

**VEREDA TERMALES** 

Nombre o identificación del Predio:

LAS CAMELIAS



Área (aproximada):

28 ha



#### DEPARTAMENTO DEL META MUNICIPIO DE VISTA H