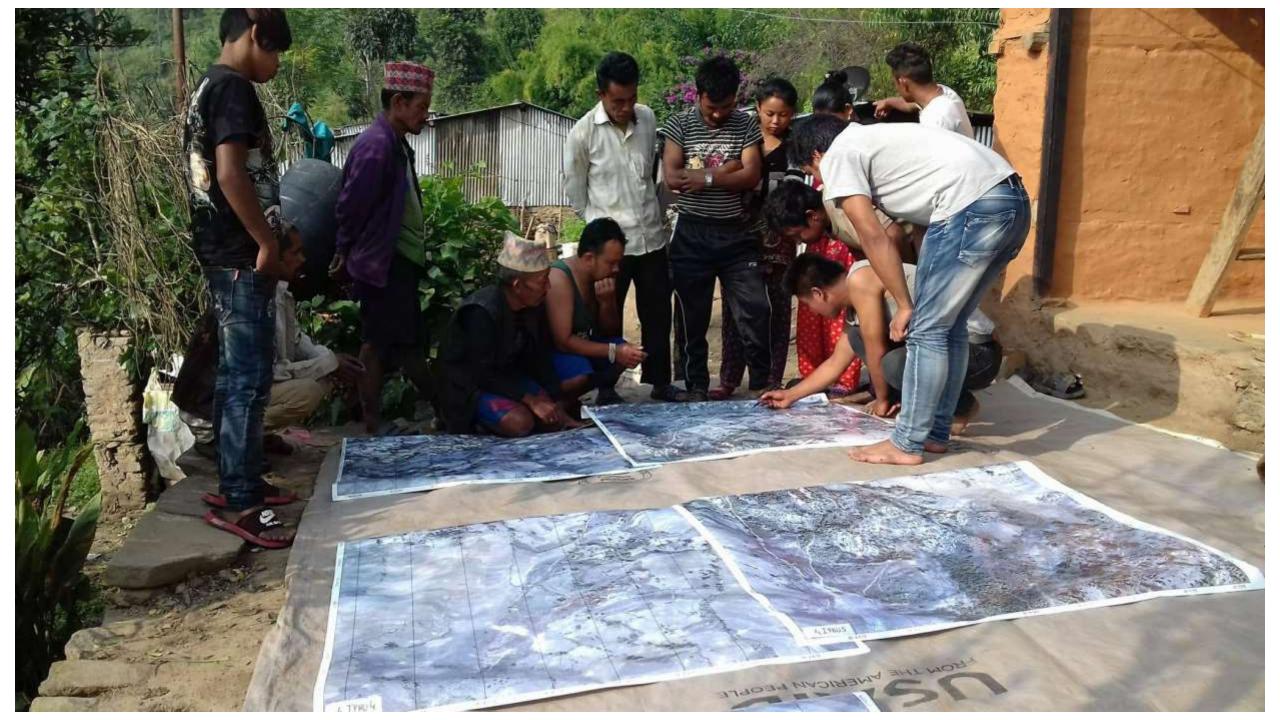

|           | Distrito de NAMAR | ROI              | Posto de NAMARE   | OI Bloco Cadastra | l de KUCUNE      |                                                                |
| ESBOÇO                                              | 4,                                              | 0001      |                   |                  |                   | PLANTA DE L       | OCALIZAÇÃO  0001 | Emuara                                                         |
| 1:5,967                                             |                                                 | 1         |                   |                  |                   | 1:20,000          |                  |                                                                |

# Nepal











## Future Application?

### Automated Feature Extraction









### Assessment

|                            | Paper | Digital |
|----------------------------|-------|---------|
| Flexible                   | ++    | +       |
| Inclusive                  | +++   | +++     |
| Participatory in the field | +++   |         |
| Participatory in a meeting | +     | +++     |
| Affordable                 | 0     | +       |
| Reliable                   |       | +++     |
| Attainable                 | -     | +++     |
| Upgradeable                | +     | ++      |
| Accurate                   | 0     | 0       |
| Maintainable               | -     | +++     |