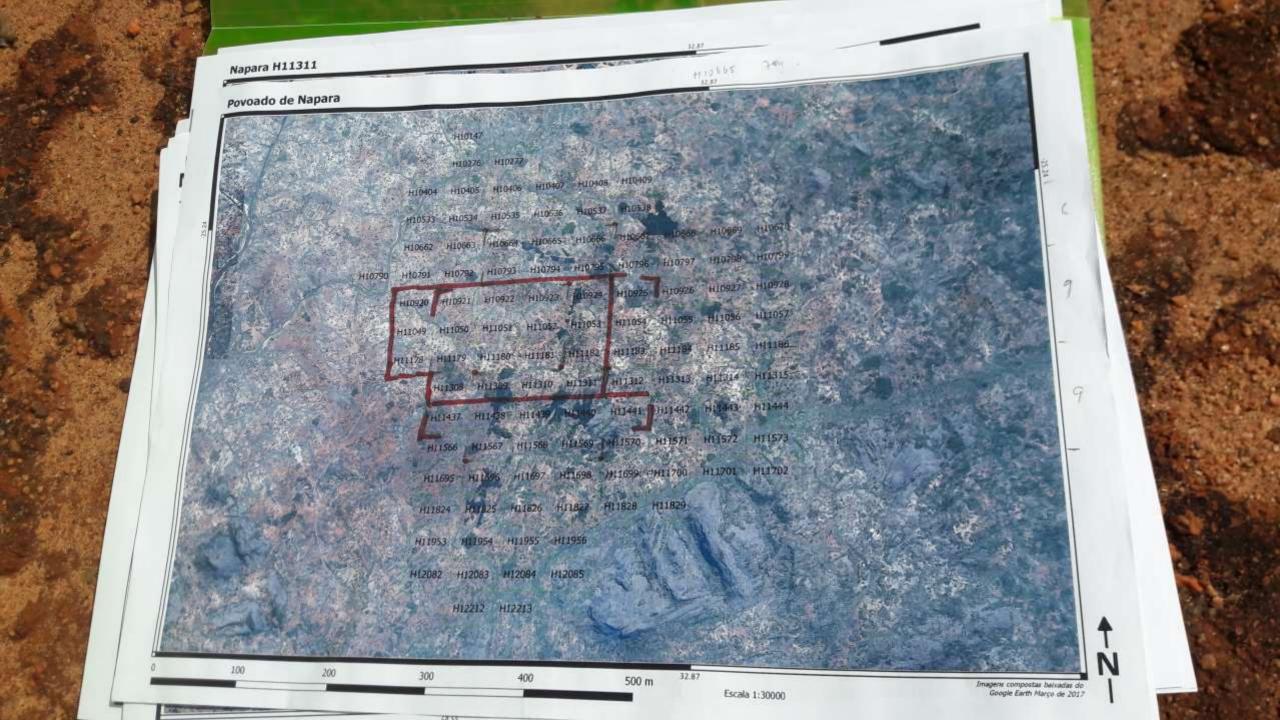

cación de los propietarios / poseedores

| Número Identificación | Nombre Completo          |  |
|-----------------------|--------------------------|--|
| C. C. 17290430        | SERGIO ANTONIO GUERRERO  |  |
| C. C. 40275828        | LUZ ENIA VALENCIA OSPINA |  |

#### Fotos de los documentos y los propietarios / poseedores









#### **DEPARTAMENTO DEL META**

#### **MUNICIPIO DE VISTA HERMOSA**

#### **VEREDA TERMALES**

Nombre o identificación del predio:

LAS CAMELIAS

#### Documentos que asocian el terreno con los propietarios / poseedores

#### Tipo de documento:

Propiedad







## Kenya

## Imagery for Object Identification







## Handheld Devices



## Identification of Landobject









### Identification of Person









## Mozambique













## Mozambique



















### DECLARAÇÃO DE AQUISIÇÃO DE DIREITO DE USO E APROVEITAMENTO DE TERRA POR OCUPAÇÃO

(B) TITULARES

| NOME                                                |                                                 | GENERO    | DATA NASC         | TIPO IDENTIFICA  | ÇÃO               | # IDENTIFICAÇÃO   | DATA EN          | MISSÃO                                                         |
|-----------------------------------------------------|-------------------------------------------------|-----------|-------------------|------------------|-------------------|-------------------|------------------|----------------------------------------------------------------|
| Luis Muneia Cororo                                  |                                                 | Masculino | 02-02