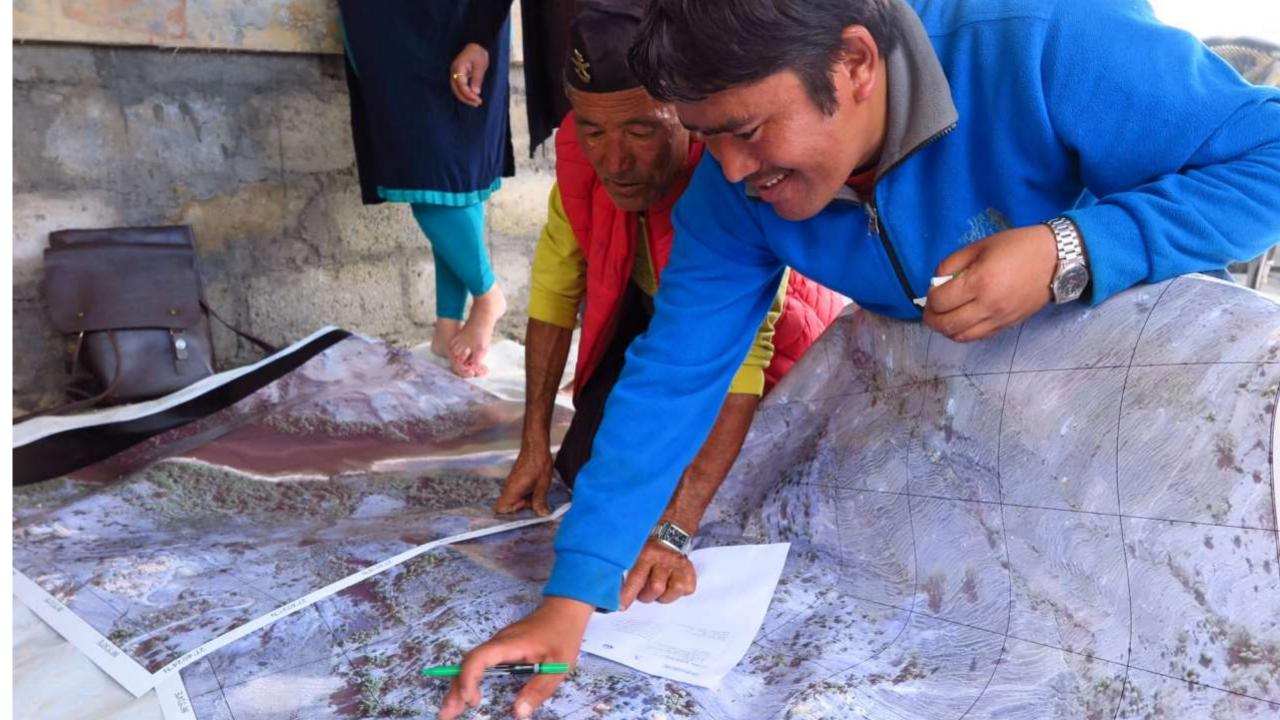

|                                                 |           | Distrito de NAMAR | ROI              | Posto de NAMARE   | OI Bloco Cadastra | l de KUCUNE      |                                                                |
| ESBOÇO                                              | 4,                                              | 0001      |                   |                  |                   | PLANTA DE L       | OCALIZAÇÃO  0001 | Emuara                                                         |
| 1:5,967                                             |                                                 | 1         |                   |                  |                   | 1:20,000          |                  |                                                                |

# Nepal











## Future Application?

### Automated Feature Extraction









### Assessment

|                            | Paper | Digital |
|----------------------------|-------|---------|
| Flexible                   | ++    | +       |
| Inclusive                  | +++   | +++     |
| Participatory in the field | +++   |         |
| Participatory in a meeting | +     | +++     |
| Affordable                 | 0     | +       |
| Reliable                   |       | +++     |
| Attainable                 | -     | +++     |
| Upgradeable                | +     | ++      |
| Accurate                   | 0     | 0       |
| Maintainable               | -     | +++     |