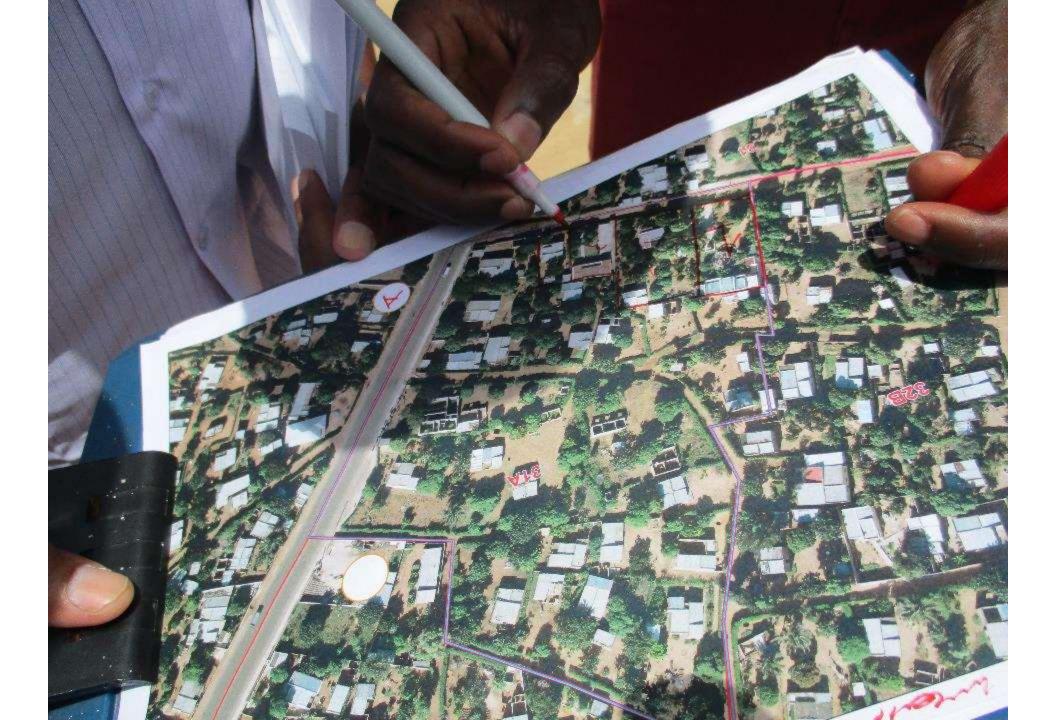

LAS CAMELIAS

#### Identificación de los propietarios / poseedores

| Número Identificación | Nombre Completo          |  |
|-----------------------|--------------------------|--|
| C. C. 17290430        | SERGIO ANTONIO GUERRERO  |  |
| C. C. 40275828        | LUZ ENIA VALENCIA OSPINA |  |

#### Fotos de los documentos y los propietarios / poseedores









#### **DEPARTAMENTO DEL META**

#### **MUNICIPIO DE VISTA HERMOSA**

#### **VEREDA TERMALES**

Nombre o identificación del predio:

LAS CAMELIAS

#### Documentos que asocian el terreno con los propietarios / poseedores

#### Tipo de documento:

Propiedad







## Kenya

## Imagery for Object Identification







## Handheld Devices



## Identification of Landobject









### Identification of Person









## Mozambique













## Mozambique



















### DECLARAÇÃO DE AQUISIÇÃO DE DIREITO DE USO E APROVEITAMENTO DE TERRA POR OCUPAÇÃO

(B) TITULARES

| NOME                                                |                                                 | GENERO    | DATA NASC         | TIPO IDENTIFICA  | ÇÃO               | # IDENTIFICAÇÃO   | DATA EN          | MISSÃO                                                         |
|-----------------------------------------------------|-------------------------------------------------|-----------|-------------------|------------------|-------------------|-------------------|------------------|----------------------------------------------------------------|
| Luis Muneia Cororo                                  |