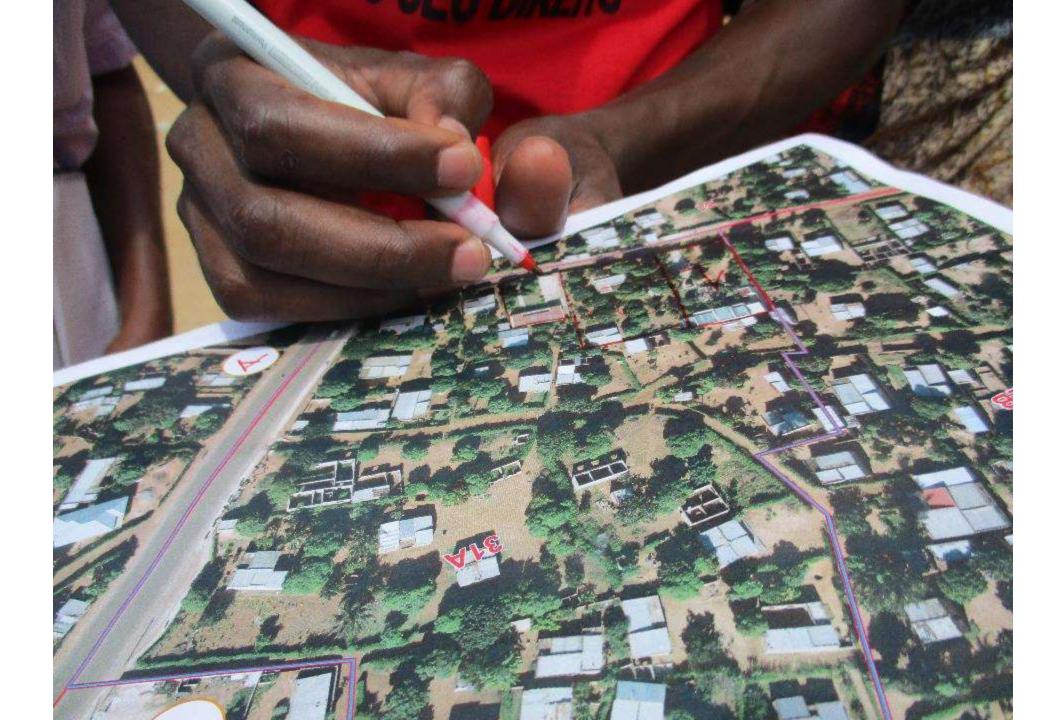

: LAS CAMELIAS

#### Identificación de los propietarios / poseedores

| Número Identificación | Nombre Completo          |  |
|-----------------------|--------------------------|--|
| C. C. 17290430        | SERGIO ANTONIO GUERRERO  |  |
| C. C. 40275828        | LUZ ENIA VALENCIA OSPINA |  |

#### Fotos de los documentos y los propietarios / poseedores









#### **DEPARTAMENTO DEL META**

#### **MUNICIPIO DE VISTA HERMOSA**

#### **VEREDA TERMALES**

Nombre o identificación del predio:

LAS CAMELIAS

#### Documentos que asocian el terreno con los propietarios / poseedores

#### Tipo de documento:

Propiedad







## Kenya

## Imagery for Object Identification







## Handheld Devices



## Identification of Landobject









### Identification of Person









## Mozambique













## Mozambique



















### DECLARAÇÃO DE AQUISIÇÃO DE DIREITO DE USO E APROVEITAMENTO DE TERRA POR OCUPAÇÃO

(B) TITULARES

| NOME                                                |                                                 | GENERO    | DATA NASC         | TIPO IDENTIFICA  | ÇÃO               | # IDENTIFICAÇÃO   | DATA EN          | MISSÃO                                                         |
|-----------------------------------------------------|-------------------------------------------------|-----------|-------------------|------------------|-------------------|-------------------|------------------|----------------------------------------------------------------|
| Luis Muneia Cororo                                  |