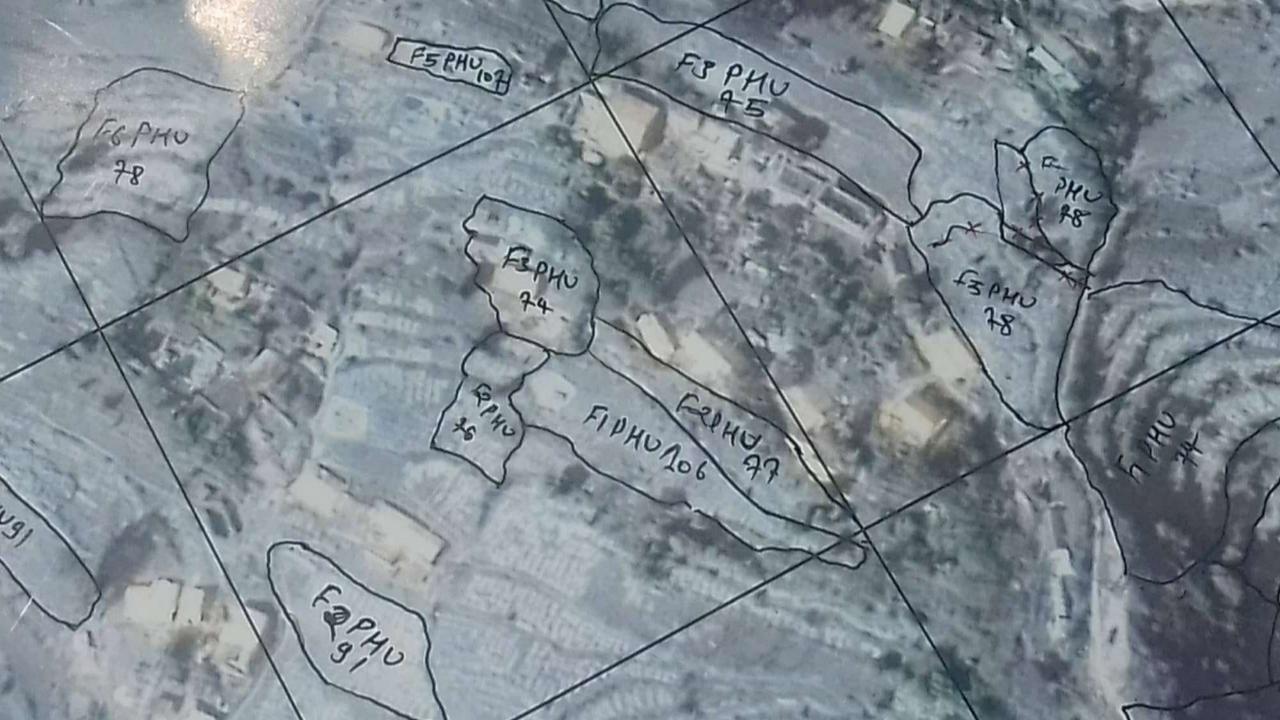

|           | Distrito de NAMAR | ROI              | Posto de NAMARE   | OI Bloco Cadastra | l de KUCUNE      |                                                                |
| ESBOÇO                                              | 4,                                              | 0001      |                   |                  |                   | PLANTA DE L       | OCALIZAÇÃO  0001 | Emuara                                                         |
| 1:5,967                                             |                                                 | 1         |                   |                  |                   | 1:20,000          |                  |                                                                |

# Nepal











## Future Application?

### Automated Feature Extraction









### Assessment

|                            | Paper | Digital |
|----------------------------|-------|---------|
| Flexible                   | ++    | +       |
| Inclusive                  | +++   | +++     |
| Participatory in the field | +++   |         |
| Participatory in a meeting | +     | +++     |
| Affordable                 | 0     | +       |
| Reliable                   |       | +++     |
| Attainable                 | -     | +++     |
| Upgradeable                | +     | ++      |
| Accurate                   | 0     | 0       |
| Maintainable               | -     | +++     |