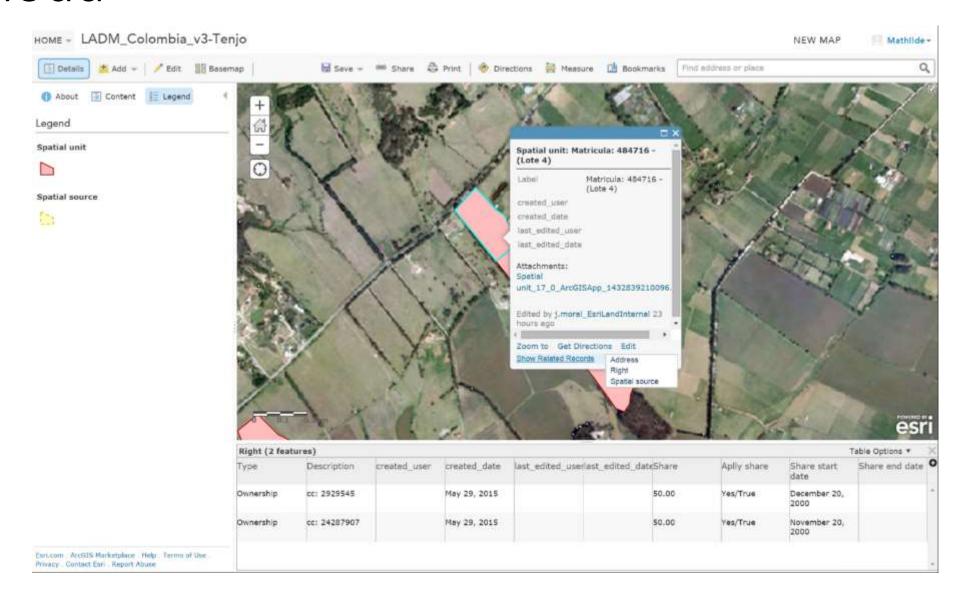

### Fit – For Purpose Land Administration -Assessment of efficiency and effectiveness of paper-based and digital data collection

XXVI FIG CONGRESS 2018

Istanbul, Turkey

10 May 2018

Eva-Maria Unger, Christiaan Lemmen, Divyani Kohli (Netherlands), Simon Norfolk (Mozambique) and Shristi Paudel (Nepal)

### Cases

- Colombia
- Kenya
- Mozambique
- Nepal

## Colombia











### Cloud



## DEPARTAMENTO DEL META MUNICIPIO DE VISTA HERMOSA VEREDA TERMALES



#### LEVANTAMIENTO DE INFORMACIÓN ESPACIAL DE PREDIOS

FECHA: 24/04/2018



ESTE ES UN PRODUCTO RESULTANTE DE UN EJERCICIO ACADÉMICO LLEVADO A CABO POR KADASTER DE HOLANDA (AGENCIA DE CATASTRO, REGISTRO Y CARTOGRAFÍA DE TIERRAS DEL REINO DE LOS PAÍSES BAJOS), Y LA UNIVERSIDAD DISTRITAL F. J. C., QUE BUSCA PROBAR Y AJUSTAR UNA METODOLOGÍA PARA EL LEVANTAMIENTO TOPOGRÁFICO DE PROPIEDADES DE TIERRAS RURALES. NO SE PUEDE DERIVAR NINGÚN DERECHO LEGAL DE ESTE DOCUMENTO, NI TIENE VALIDEZ JURÍDICA













#### DEPARTAMENTO DEL META MUNICIPIO DE VISTA HERMODA

**VEREDA TERMALES** 

Nombre o identificación del Predio:

LAS CAMELIAS



Área (aproximada):

28 ha



#### DEPARTAMENTO DEL META MUNICIPIO DE VISTA HERMOSA

####