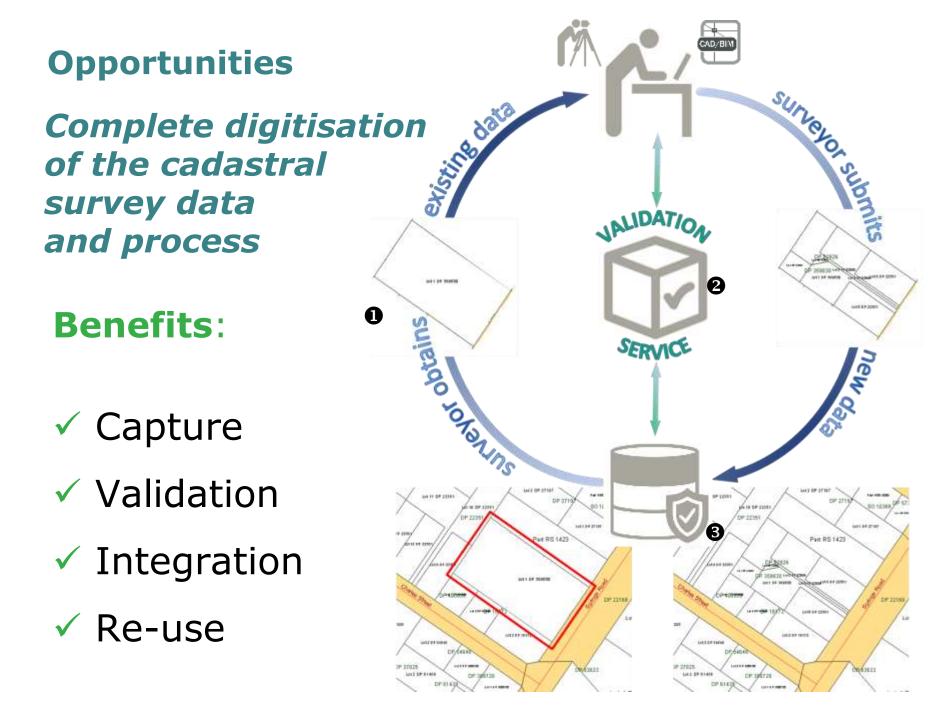

#### **Current Digitisation of the Survey Process**

### Bridging the Visualisation Gap

- On-the-fly display
- Survey / GIS software
- Automated rendering of the data as a plan
- PDF reader software

ntw<u>eedatt</u> govinz