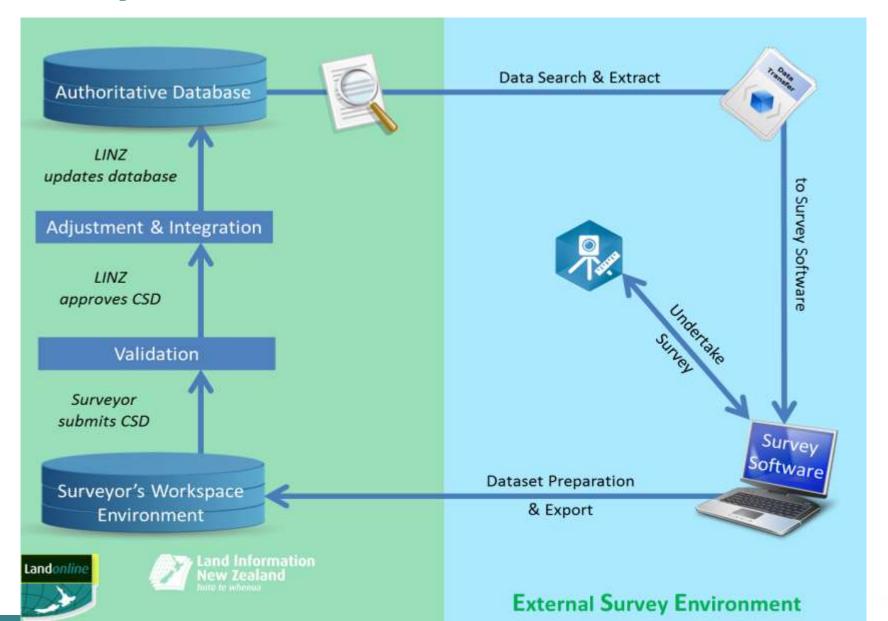

#### **Current Digitisation of the Survey Process**

#### Data Duplicated on Plans:

- Benefits driven by representation of survey in data format
- Plan production adds time and costs

#### Problem #2

#### 3D Surveys only lodged as plans

- Plans difficult to interpret
- Requires manual validation