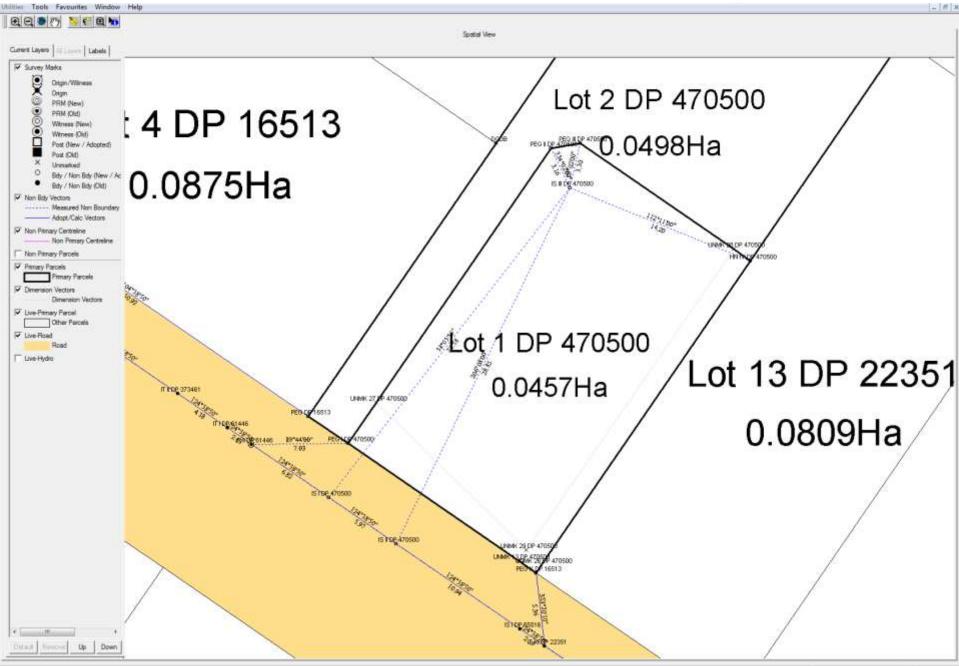

# Visualising a Dataset without a Plan

### Bridging the Visualisation Gap

- On-the-fly display
- Survey / GIS software
- Automated rendering of the data as a plan
- PDF reader software

ntw<u>eedatt</u> govinz