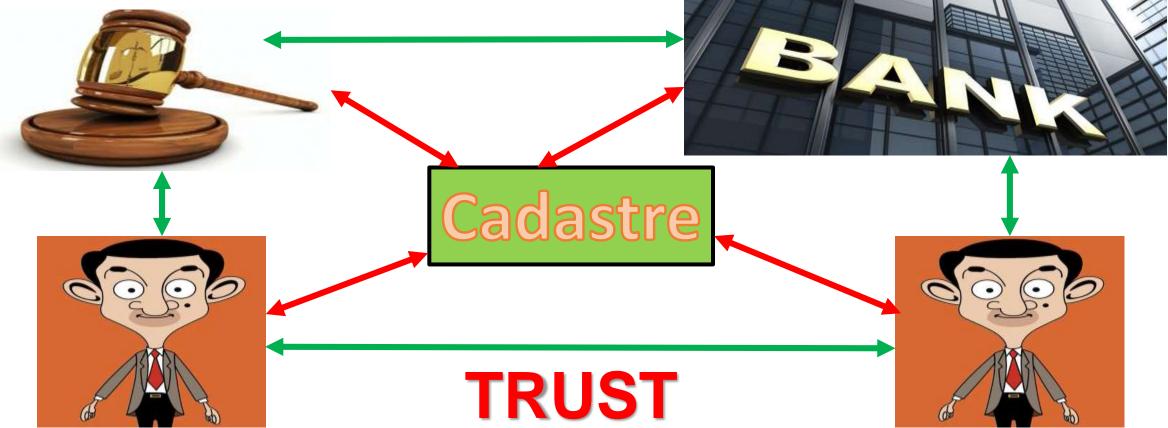

Civil Code of Hungary: "Ownership right on a real-property extends to the air-space above and to the subsurface below it until utilization is possible"

Is there any legal principle, which allows the automated registration of generated rights (intersection, overlapping legal spaces) ?