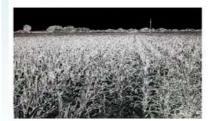

#### Mixed use of polymetric radar and optical satellite images

Hailstorm damages

LPIS blocks of claims of damages and damages detected by the analysis of radar satellite images are coincided well Analysis were carried out within 10 days after the storm (including satellite image purchasing)