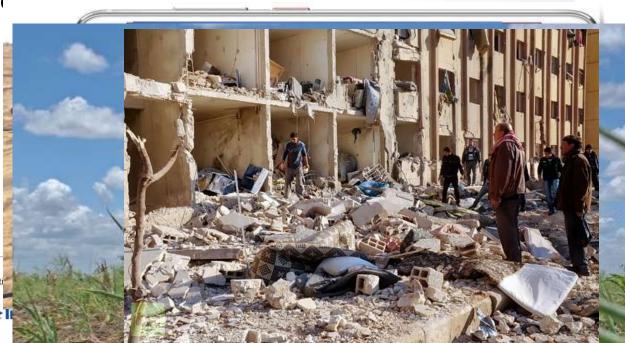

### **Reasons of Migration (not completely)**

- Crisis (Insecurity)
- Climate Change (Insecurity) (Comm. 7. WG 7.2)
- Openness
- Insecurity of Te

Main Supporters

ters