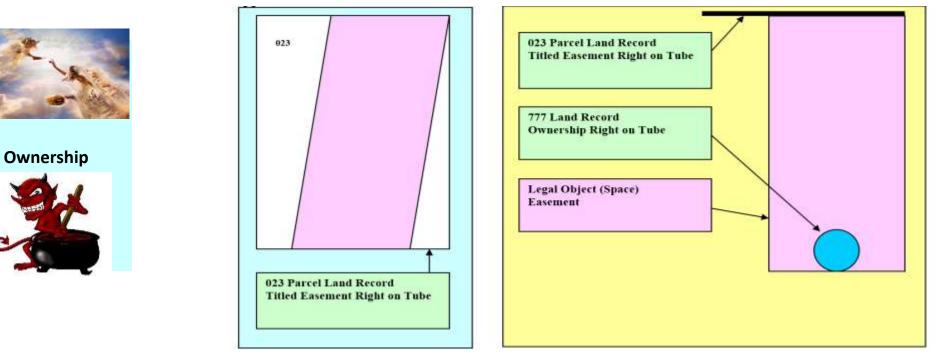

Civil Code of Hungary: "Ownership right on a real-property extends to the air-space above and to the subsurface below it until utilization is possible"

Is there any legal principle, which allows the automated registration of generated rights (intersection, overlapping legal spaces) ?