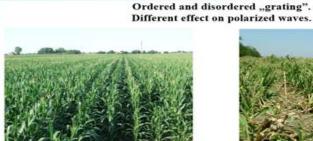

#### Mixed use of polymetric radar and optical satellite images

Hailstorm damages

LPIS blocks of claims of damages and damages detected by the analysis of radar satellite images are coincided well Analysis were carried out within 10 days after the storm (including satellite image purchasing)