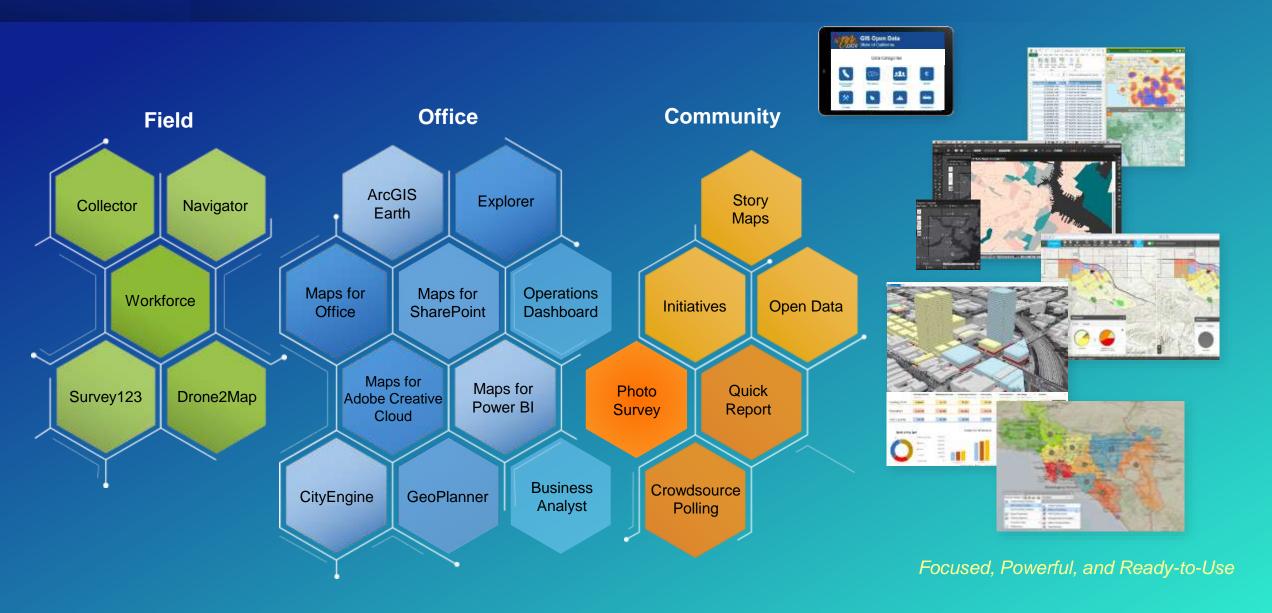

### What Apps to Use?

#### Powered by Services

- Collector
- Survey123
- Explorer
- Operations Dashboard
- Drone2Map

Maps for Office

Insights

Support your workforce and workflows.....