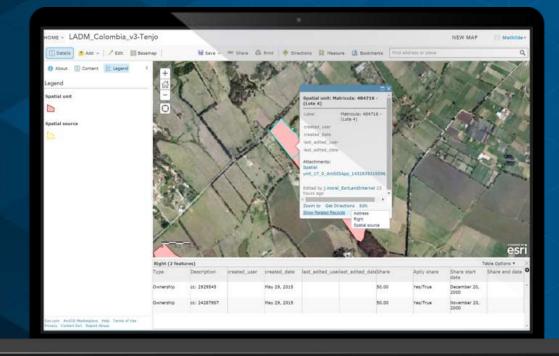

## Colombia

| order.  | Tearre        | Die          |
|---------|---------------|--------------|
| 189     | 1.000.000     | 950,000      |
| AGE     | 6/95/52       | 390,000      |
| 101     | 1,074,112     | 2001.04      |
| 22      | 1,005,760     | 100,01       |
| 707     | 17/05/80      | 566,675      |
| 101     | 1025.4%       | 988,689      |
| 901     | 100641        | 300,74       |
| 261     | 1,005-46      | 985,71       |
| 101     | 2009-991      | 96/70        |
| 101     | L'aute etc.   | 988.791      |
| 1600    | 1005.49       | 385,746      |
| 266     | 1329.499      | 160,70       |
| 101     | 1,000 Mg      | 240,70       |
| 946     | 700/146       | 166.01       |
| - 11    | 1,000,000     | 280.07       |
| 171     | 1709-09       | 980,610      |
| 100     | 10839         | 986,781      |
| 300     | 17/21/26      | 966,711      |
| 301     | 1,000,000     | 100,16       |
| 419     | 1,005,350     | 846,710      |
| 101     | C000LPRE      | 380.00       |
| 404     | 1/01/19       | 995,767      |
| Counder | SPECIAL STATE | AB - BOXXYSK |

| 1000 100 |    |      |    | GMM BETT - 007 |  |
|----------|----|------|----|----------------|--|
|          |    |      | -  | 64.01.7        |  |
|          |    |      |    |                |  |
| . 4      | 34 | Ast. | 76 | \$100 mm       |  |
| - 1      |    |      |    |                |  |