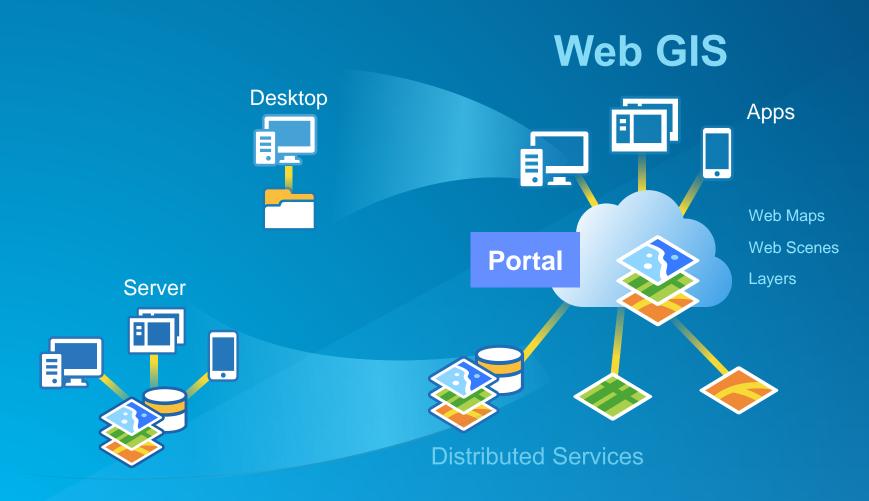

#### Collect, Manage, Analyze and Securely Share Land Information

ArcGIS is the platform for land administration systems

#### GIS – The Platform for Land Administration

#### GIS – Enabling Platform