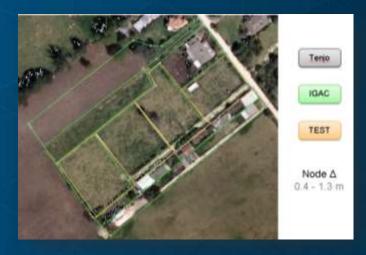

## Colombia

| order.  | Tearre        | Die          |
|---------|---------------|--------------|
| 189     | 1.000.000     | 950,000      |
| AGE     | 6/95/52       | 390,000      |
| 101     | 1,074,112     | 2001.04      |
| 22      | 1,005,760     | 100,01       |
| 707     | 17/05/80      | 566,675      |
| 101     | 1025.4%       | 988,689      |
| 901     | 100641        | 300,74       |
| 261     | 1,005-46      | 985,71       |
| 101     | 2009-991      | 96/70        |
| 101     | L'aute etc.   | 988.791      |
| 1600    | 1005.49       | 385,746      |
| 266     | 1329.499      | 160,70       |
| 101     | 1,000 Mg      | 240,70       |
| 946     | 700/146       | 166.01       |
| - 11    | 1,000,000     | 280.07       |
| 171     | 1709-09       | 980,610      |
| 100     | 10839         | 986,781      |
| 300     | 17/21/26      | 966,711      |
| 301     | 1,000,000     | 100,16       |
| 419     | 1,005,350     | 846,710      |
| 101     | C000LPRE      | 380.00       |
| 404     | 1/01/19       | 995,767      |
| Counder | SPECIAL STATE | AB - BOXXYSK |