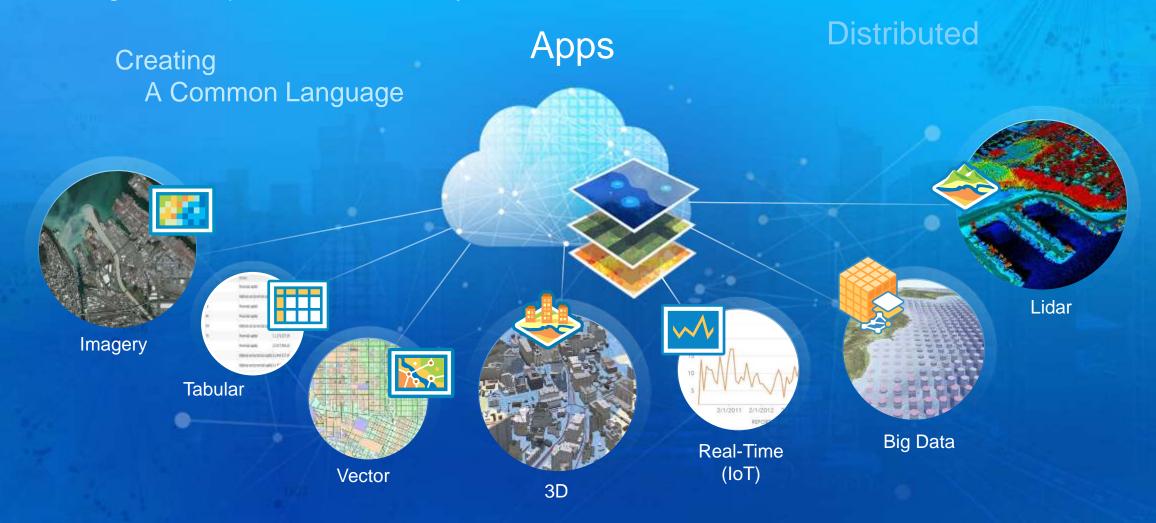

### Web GIS Simplifies Working With All Types of Data

Using Web Maps, Scenes, and Layers

### Apps Are Bringing the Power of GIS to Everyone

Extending the Reach of GIS