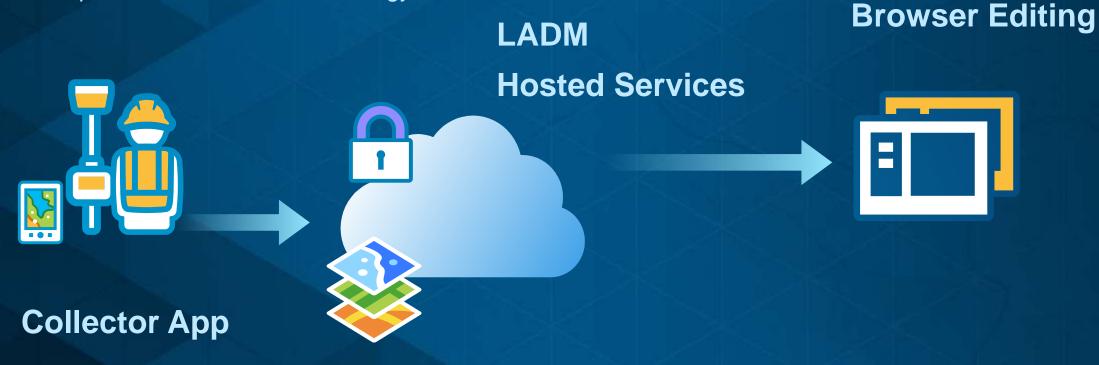

### LADM in ArcGIS Online

**Apps** 

**Base Maps and Data** 

Reports

Browser Capabilities

Many More.....