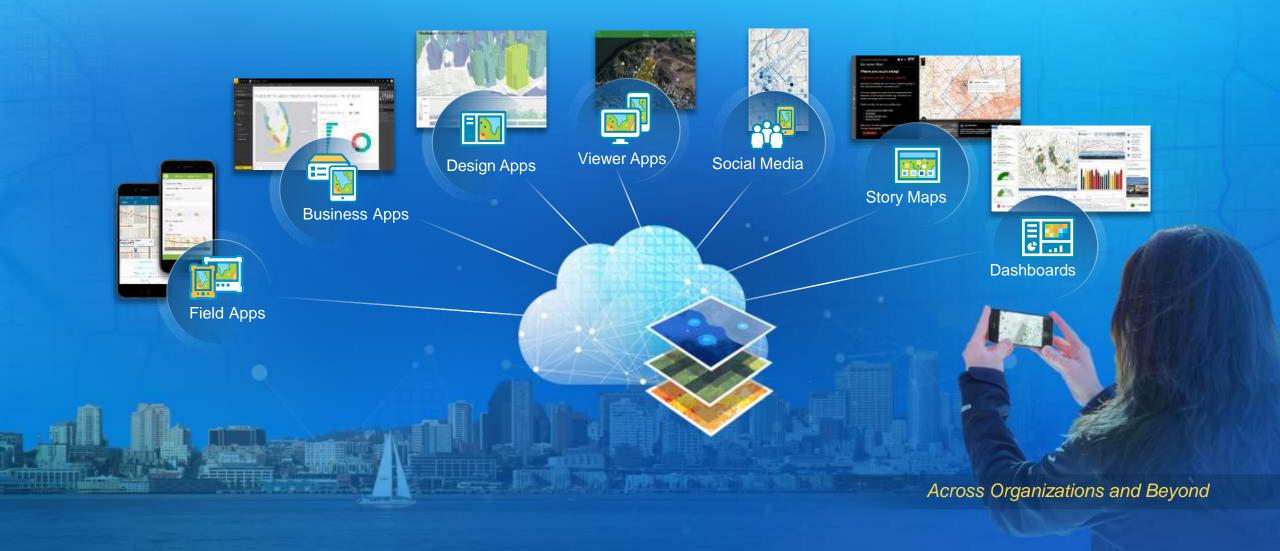

### Apps Extending GIS Capabilities Everywhere

### What Apps to Use?

#### Powered by Services

- Collector
- Survey123
- Explorer
- Operations Dashboard
- Drone2Map

Maps for Office

Insights

Support your workforce and workflows.....