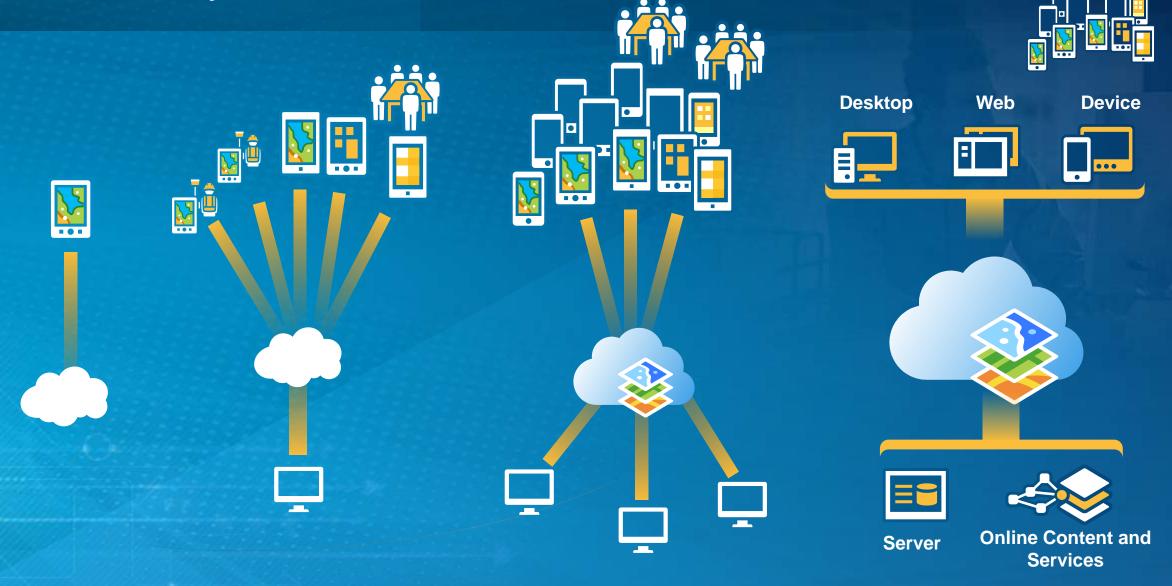

| AB - BOXXYSK |

| 1000 100 |    |      |    | GMM BETT - 007 |  |
|----------|----|------|----|----------------|--|
|          |    |      | -  | 64.01.7        |  |
|          |    |      |    |                |  |
| . 4      | 34 | Ast. | 76 | \$100 mm       |  |
| - 1      |    |      |    |                |  |



- IGAC National Mapping Agency
- Kadaster International
- Trimble
- Esri
- Esri Colombia





## Standards-based Solution Requirement







## Typical Situation





# Methodology













### LADM in ArcGIS Online





**Apps** 



**Base Maps and Data** 



Reports

Browser Capabilities

Many More.....

## Fit For Purpose LA & GIS

FFP processes with FFP technology



### Collector/ArcGIS Online

**Enabling New Workflows with High Accuracy** 



### Scalable Systems



#### Modern Cadastral Platform – Web GIS

GIS Living Atlas Portal **Global Content** Registry Organization Groups Cadastre People Parcels Identities and Maps and Roles Tax

Supporting Global Cadastre Requirements