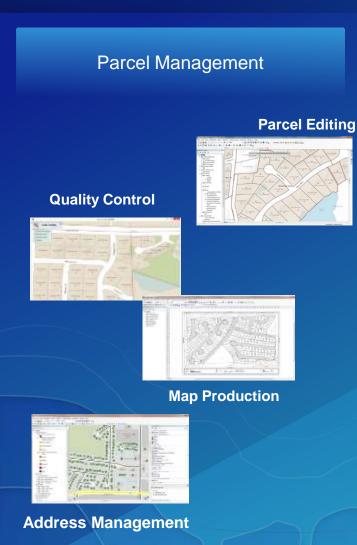

### System of Record

Organizes and Manages the Legal Record of Ownership, Value and Location

#### **Cadastral History**

Quebec, Canada

#### **Parcel Query**

Auckland, New Zealand

#### **Tax Parcels**

Wisconsin