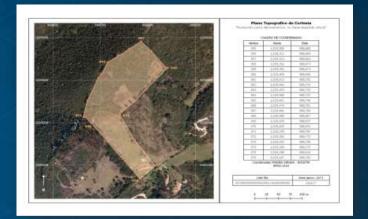

## Colombia

| order.  | Tearre        | Die          |
|---------|---------------|--------------|
| 189     | 1.000.000     | 950,000      |
| AGE     | 6/95/52       | 390,000      |
| 101     | 1,074,112     | 2001.04      |
| 22      | 1,005,760     | 100,01       |
| 707     | 17/05/80      | 566,675      |
| 101     | 1025.4%       | 988,689      |
| 901     | 100641        | 300,74       |
| 261     | 1,005-46      | 985,71       |
| 101     | 2009-991      | 96/70        |
| 101     | L'aute etc.   | 988.791      |
| 1600    | 1005.49       | 385,746      |
| 266     | 1329.499      | 160,70       |
| 101     | 1,000 Mg      | 240,70       |
| 946     | 700/146       | 166.01       |
| - 11    | 1,000,000     | 280.07       |
| 171     | 1709-09       | 980,610      |
| 100     | 10839         | 986,781      |
| 300     | 17/21/26      | 966,711      |
| 301     | 1,000,000     | 100,16       |
| 419     | 1,005,350     | 846,710      |
| 101     | C000LPRE      | 380.00       |
| 404     | 1/01/19       | 995,767      |
| Counder | SPECIAL STATE | AB - BOXXYSK |

| 1000 100 |    |      |    | GMM BETT - 007 |  |
|----------|----|------|----|----------------|--|
|          |    |      | -  | 64.01.7        |  |
|          |    |      |    |                |  |
| . 4      | 34 | Ast. | 76 | \$100 mm       |  |
| - 1      |    |      |    |                |  |