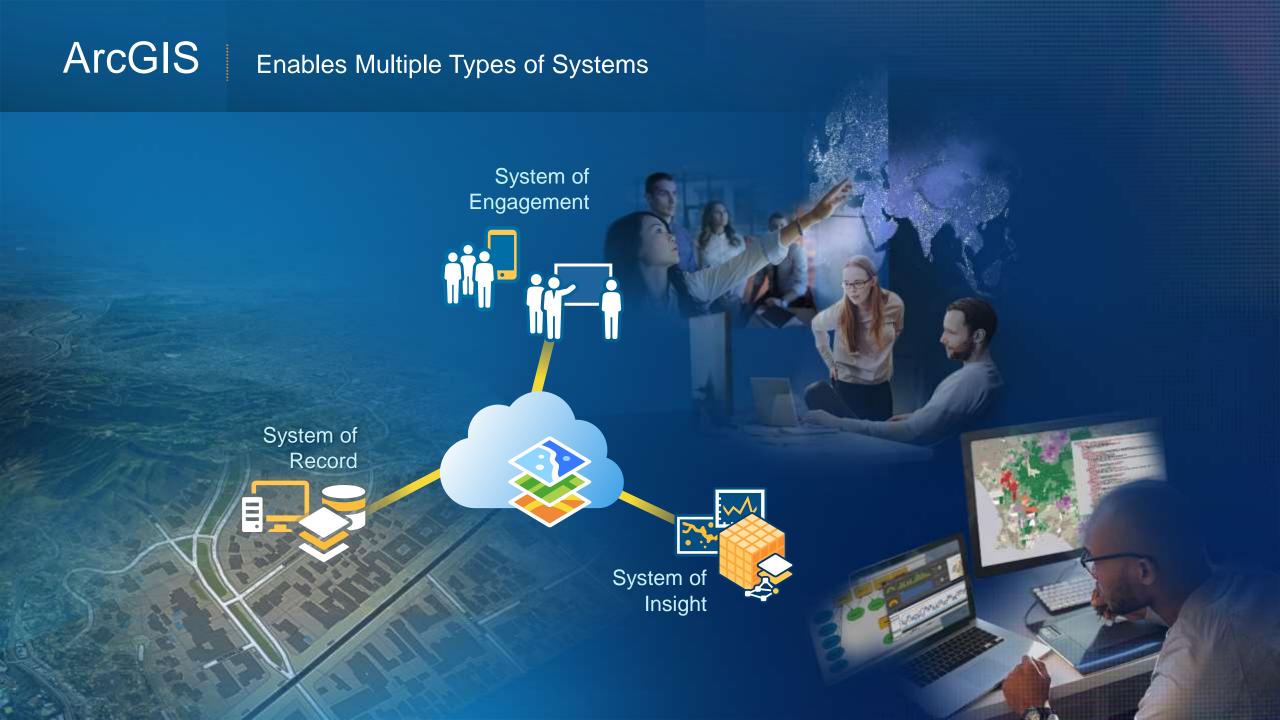

#### Collect, Manage, Analyze and Securely Share Land Information

ArcGIS is the platform for land administration systems

#### GIS – The Platform for Land Administration

#### GIS – Enabling Platform