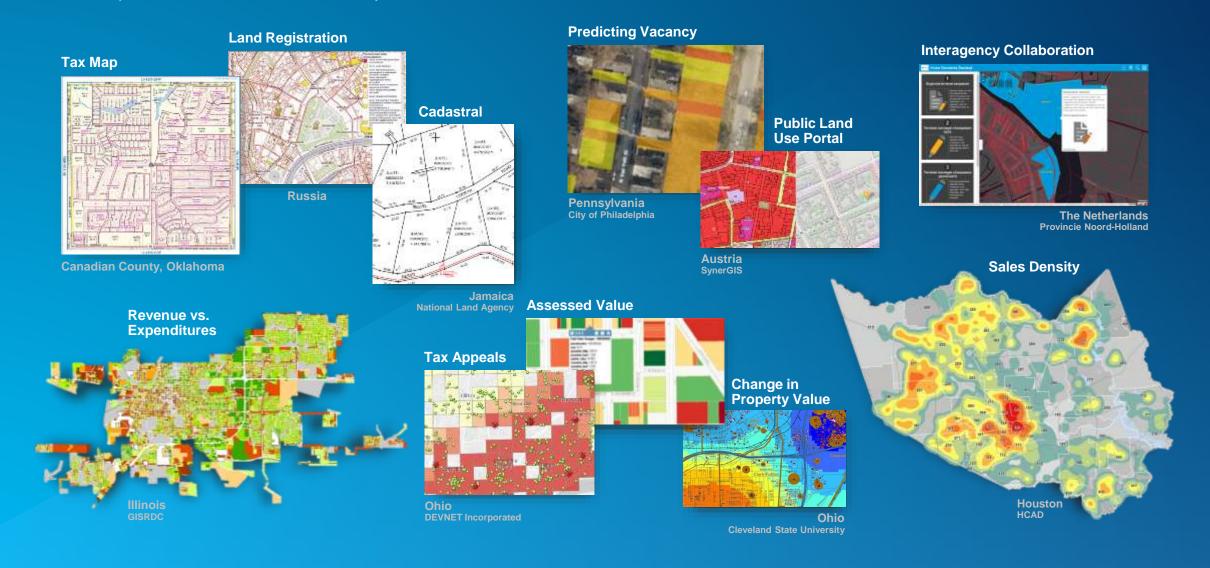

### System of Record

Organizes and Manages the Legal Record of Ownership, Value and Location

### System of Insight

**Tax Assessment** 

Nebraska

Understand the factors impacting property value and use

### System of Engagement