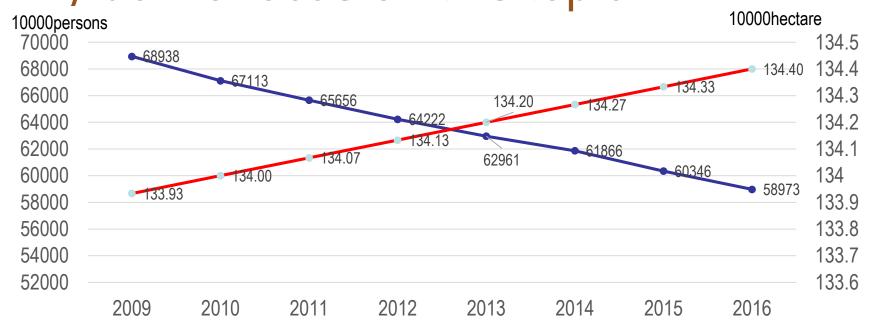

#### China

The institution of planned economy and the collective ownership have lasting a long time So path dependence of collective land institution is stronger in China, which strongly influence the extent and speed of market transition.

#### Vietnam

Since national unity to now,the perioed of national collectivization is short and the institution of collective land is weak.

So Vietnamese reform seems like more radical, big step, than China. Because,there is weak path dependence of institution in Vietnam