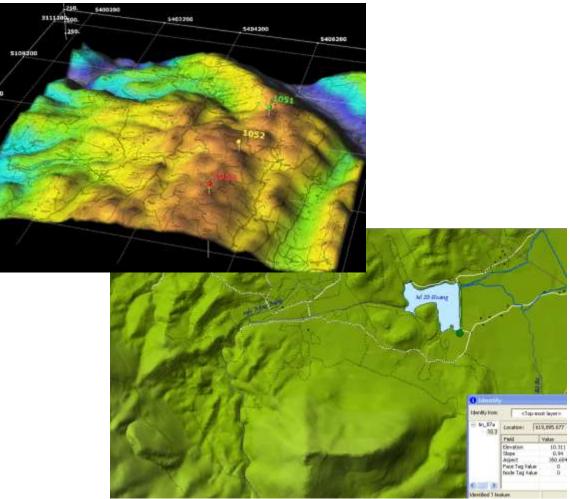

# 1.4 Etstablished DEM- Shapefile, diffirent resolutions : 25m, 10m, 5m, 1m (2007-2013)