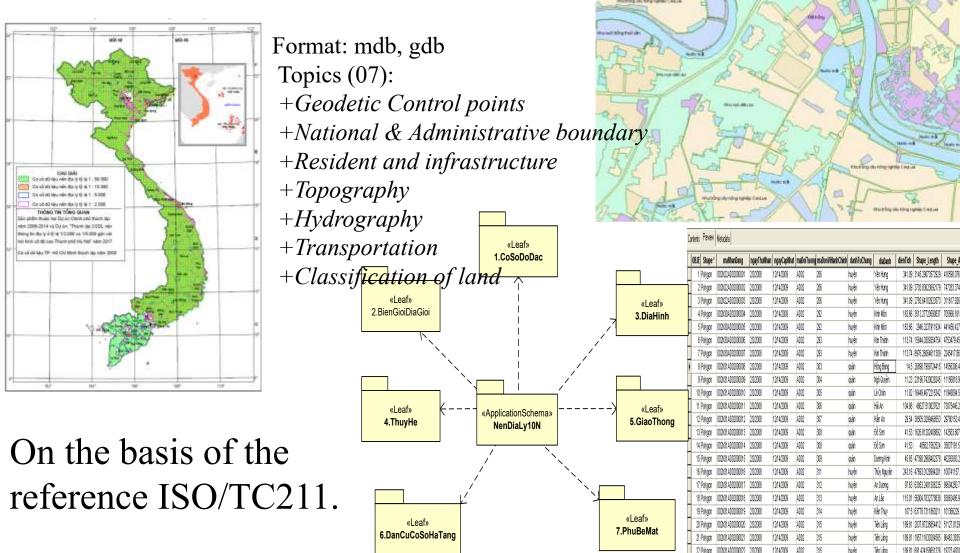

### **15.Etstablishing Geospatial background database** 1/50K, 1:10 K. in whole country on land; 1/5K, 1/2K. in urban in industrial areas and in Mekong river delta (2007-2013)

# **1.7. Establishing Geopatial Thematic database in the diferent industries and locations (2005-2019)**

Manegerment Database
of Land, Sea sediment,
Geology, Mineral, Enviro
nmental, Meteorological,
Hydrological Cadastral,
Nasional boundary ...