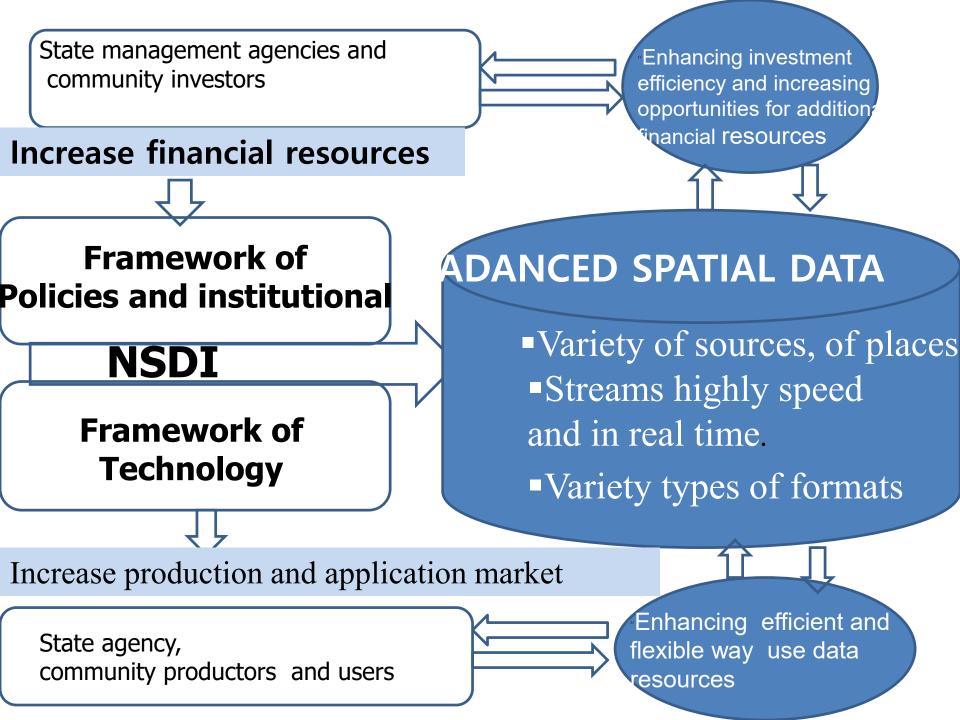

# 3. The difficulty and solutions

Faces:

- \*The framework of policies and technologies have not yet to truly sync, unity towards a spatial data infrastructure of the country;
- **\***Downsized state institutions,
- **Scarce public financial resources**

Soon established a National Committee on spatial data infrastructure and geographical names; Building strategy development, planning implementation NSDI submission to Government for approval

Taking into account economic efficiency, recovery of the costs and satisfy the needs of the State and Community;
Boost commercialization of geospatial data and socialization activities