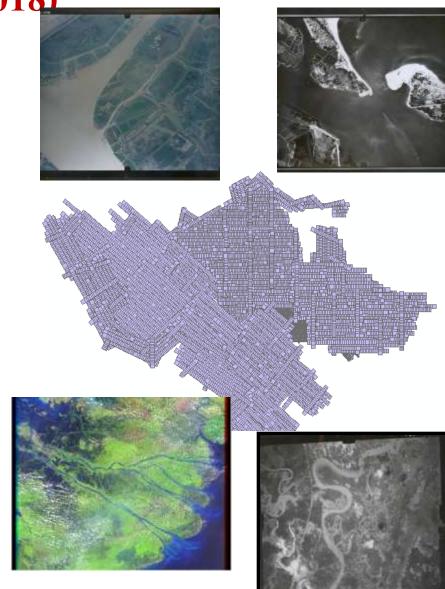

### 1.3 Established DMS (2010) of the aerial photos, films and satellite images taken at different periods (1952-2018)

# 1.4 Etstablished DEM- Shapefile, diffirent resolutions : 25m, 10m, 5m, 1m (2007-2013)