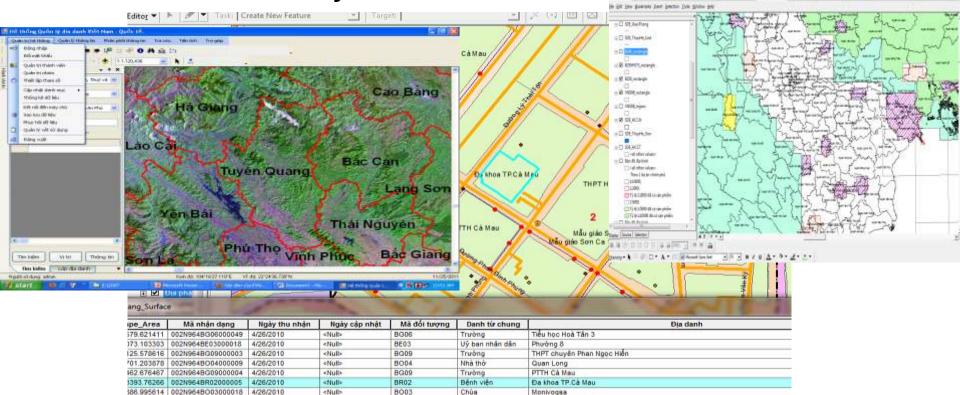

# **1.1. Improving , modernizing and Established DMS** of the basic geodetic infrastructure

# **1.2 Established DMS (2004-2008)** of the Digital topogaphic maps, Format: design files (file.dgn),

#### 7 *topics* :

- -Geodetic Control points
- National Border & Administrative boundary
- Resident and
- Topography
- Hydrography
- Transportatio
- Vegetation

≻Map scale 1/50 K, 1/100K, 1/250K and 1/1.0

whole country

➤Map scale 1/2K (or 1/5K) covered whole cites or towns; Map scale 1/5K covered whole rural areas in Mekong River Delta and Map scale1/10K covered whole other rural areas