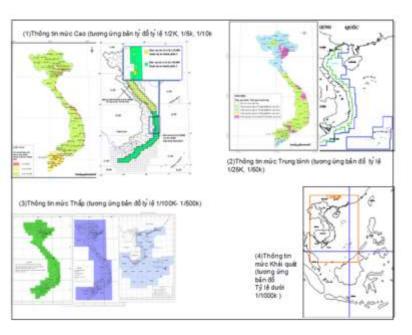

#### 7 *topics* :

- -Geodetic Control points
- National Border & Administrative boundary
- Resident and
- Topography
- Hydrography
- Transportatio
- Vegetation

≻Map scale 1/50 K, 1/100K, 1/250K and 1/1.0

whole country

➤Map scale 1/2K (or 1/5K) covered whole cites or towns; Map scale 1/5K covered whole rural areas in Mekong River Delta and Map scale1/10K covered whole other rural areas