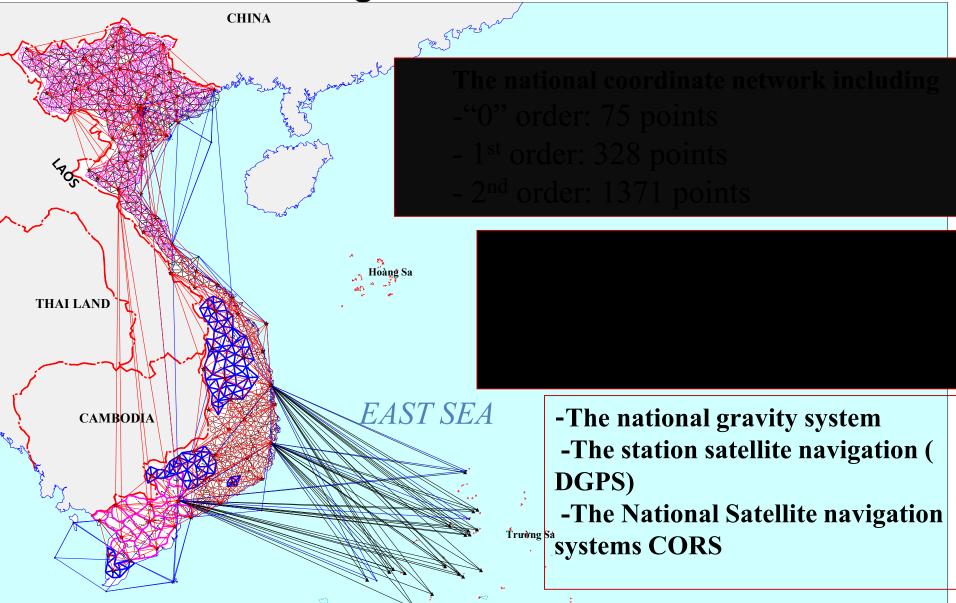

# **1.1. Improving , modernizing and Established DMS** of the basic geodetic infrastructure