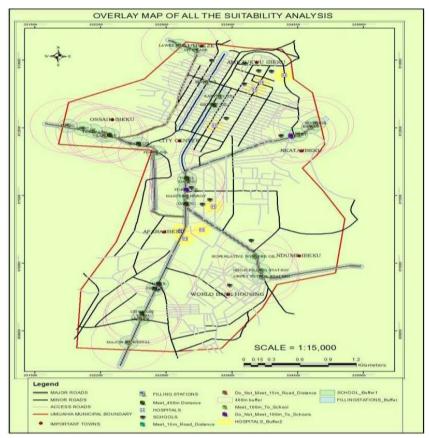

### 3.2.5 Integration of All Suitability Analysis

The different criteria analysed for this study were integrated together to determine the general level of conformity of the PFS in the study area to the physical planning standards stipulated by the DPR. The result of the integration is shown in Fig. 3.2.5.

Site Suitability Analysis and Risk Assessment of Petroleum Filling Stations in Umuahia Metropolis in Umuahia North 1.g.a Using Gis Technique. (12559)

Fig. 3.2.5: Overlay Map of all Suitability Analysis of PFS

The result in Fig. 3.2.5 above shows that there is 61.5% compliance of the PFS to the physical planning standards by the DPR and most PFS in the study area were located far away from firefighting stations except Orpet, Ngozi, Superlative filling stations. Also, most of the PFS in the study area do not have adequate firefighting equipment in situation of casualties.