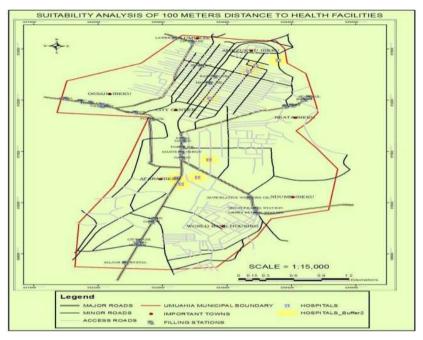

#### 3.2.2 Distance PFS to Health Facilities

By DPR (2007) standards, PFS are not allow to operate adjacent to public institution like hospitals. In case they are to operate, the minimum distance of 100meters has to be maintained. Thus a comparison was made between the location of PFS and their distance to the hospital. The proximity analysis tool in ArcGIS was used to carry out this analysis using a buffer distance of 100 meters from the location of these filling stations to the health facilities to determine those that meet with this criteria. Figure 3.2.2 shows the result of the 100m distance of PFS to health facilities. Site Suitability Analysis and Risk Assessment of Petroleum Filling Stations in Umuahia Metropolis in Umuahia North

Site Suitability Analysis and Risk Assessment of Petroleum Filling Stations in Umuahia Metropolis in Umuahia North l.g.a Using Gis Technique. (12559)

Fig. 3.2.2 Distance of PFS to Hospitals

From the result in Fig. 3.2.2, it was observed that all the filling stations meet with this criteria of 100m to health facilities.