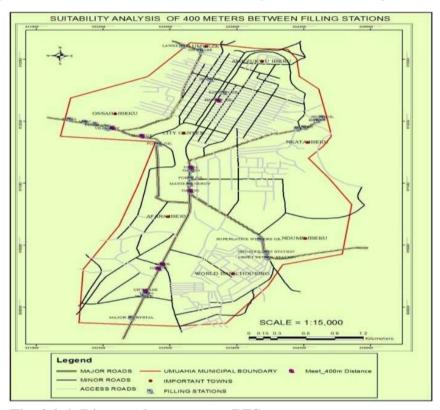

#### 3.2.4 Distance Between two PFS

According to the DPR (2007) standard, the distance between two PFS should not be less than 400m. This criteria was checked against the existing PFS in the study area using the proximity analyst tool in ArcGIS. The result of the analysis is shown in Fig. 3.2.4.

Fig. 3.2.4: Distance between two PFS

The result in Fig. 3.2.4 above revealed that 8 filling stations (24.2%) meet up with these criteria of 400m apart as stipulated by DPR. The longest distance between PFS is between Oando and Mobil filling station along Umuwaya-Aba Road having a distance of about 1,222.670 meters while the second station with highest distance apart is between Hanpet and Total which is also along Umuwaya-Aba Road having a distance of about 1,159.436 meters apart. The following stations Oando and City Base along Aba and SDON and Eze Yam filling stations are having 412.378 meters and 401.236 meters respectively.