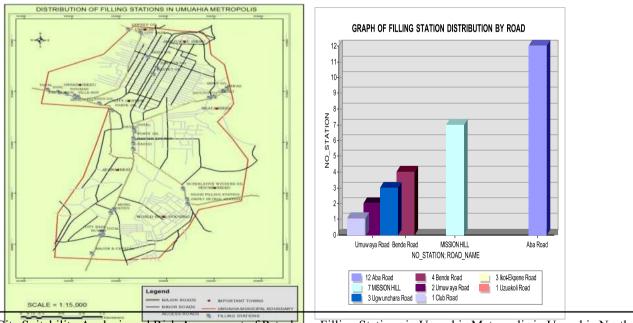

# 3.1 Spatial distribution of Filling Stations

The study revealed that the thirty three (33) existing PFS in the study area are distributed along the eight (8) roads in the study area and these filling stations are not equally distributed between the roads. However, Aba road has the highest number of station (12) followed by Mission with (7) and these two roads account for more than one-third of the PFS in the area. This result is not surprising because the two roads are the major roads in the metropolis and it site Suitability Analysis and Risk Assessment of Petroleum Filling Stations in Umuahia Metropolis in Umuahia North also sing outs that the PFS are not built in town centers but rather on exit roads of the Smettopolishwa, Maduabughichi Divine Okezie, Njike Chigbu, J. O Ejikeme and Chioma Christaina Gabriel (Nablea) shows the distribution of filling stations by road and figure 3.0 is the map showing the

distribution of filling station by road.

Table 3.1: Distribution of Filling Stations by Road

| S/N | Road              | Road Type | No. of stations | Percentage  |
|-----|-------------------|-----------|-----------------|-------------|
|     |                   |           |                 | (%)         |
| 1   | Aba Road          | Major     | 12              | 36.4        |
| 2   | Bende Road        | Minor     | 4               | 12.1        |
| 3   | Club Road         | Access    | 1               | 3.0         |
| 4   | Ikot-Ekpene Road  | Major     | 3               | 9.1         |
| 5   | Mission HilL Road | Major     | 7               | 21.2        |
| 6   | Ugwunchara Road   | Minor     | 3               | 9.1         |
| 7   | Umuwaya Road      | Minor     | 2               | 6.1         |
| 8   | Uzuakoli Road     | Minor     | 1               | 3.0         |
|     |                   |           | Total = 33      | Total = 100 |

(Source: Field Data)

Site Suitability Analysis and Risk Assessment of Petroleum Filling Stations in Umuahia Metropolis in Umuahia North Fig. 3.1: Distribution of Filling Stations in Umuahia Metropolis.