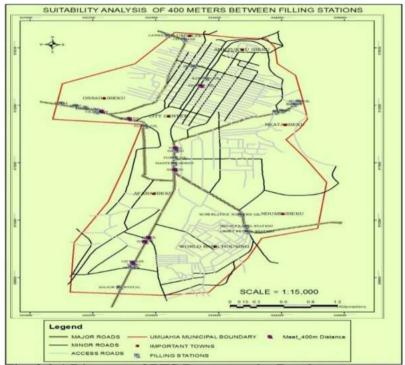

#### 3.2.4 Distance Between two PFS

According to the DPR (2007) standard, the distance between two PFS should not be less than 400m. This criteria was checked against the existing PFS in the study area using the proximity analyst tool in ArcGIS. The result of the analysis is shown in Fig. 3.2.4.

Fig. 3.2.4: Distance between two PFS

The result in Fig. 3.2.4 above revealed that 8 filling stations (24.2%) meet up with these criteria of 400m apart as stipulated by DPR. The longest distance between PFS is between Oando and Mobil filling station along Umuwaya-Aba Road having a distance of about 1,222.670 meters while the second station with highest distance apart is between Hanpet and Total which is also along Umuwaya-Aba Road having a distance of about 1,159.436 meters apart. The following stations Oando and City Base along Aba and SDON and Eze Yam filling stations are having 412.378 meters and 401.236 meters respectively.