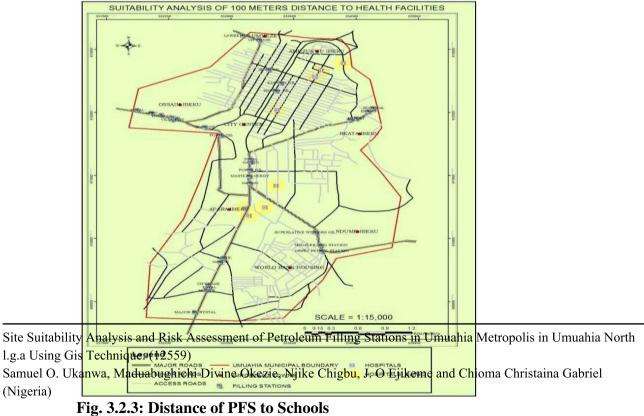

### 3.2.3 Distance of PFS to Schools

According to the criteria set by DPR, PFS are not allowed to operate adjacent to public institutions like schools and if they must operate, then a minimum distance of 100meters must be adhered to before sitting such PFS. The proximity analysis tool in ArcGIS was used to carry out this analysis using a buffer distance of 100 meters from the location of these filling stations to the schools to determine those that meet with this criteria. Figure 3.2.3 shows the result of the buffer query of 100m of schools to PFS.

FIG Working Week 2024 Your World, Our World: Resilient Environment and Sustainable Resource Management for all Accra, Ghana, 19-24 May 2024

The result in Fig. 3.2.3, shows that twenty eight (29) PFS comprising of 88% meet up with this criteria while about four (4) PFS do not which comprises of 12%.