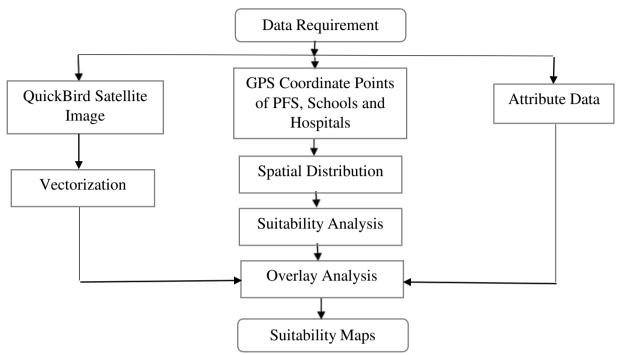

## 2.2 Methodology

Fig. 2. Flowchart of methodology for the study

To analyse the site suitability and risk assessment of petrol filling station in Umuahia Metropolis, the existing PFS were checked against the DPR the physical planning standards. Table 2.0 shows the criteria for petrol filling station sites as stipulated by DPR:

The following are the summary of the GIS tasks performed for the study:

- i. Vectorization: This operation involves conversion of raster image to vector data used for the research.
- ii. Database design and creation to support the suitability analysis.
- iii. Spatial analysis (buffer analysis).
- iv. Overlay of restricted (buffer) areas to analyse suitable sites