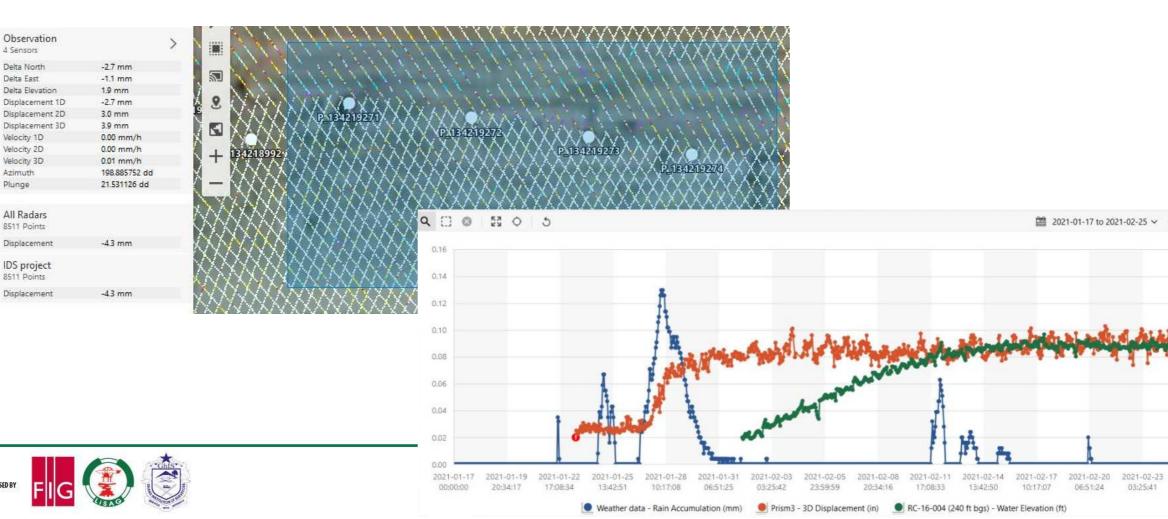

### **Data Integration**

Plunge

ORGANISED BY

1.4

1.2

1.0

8.0

0.6

0.4

0.2

2021-02-25

23:59:59

## What is the magnitude and direction of movements?