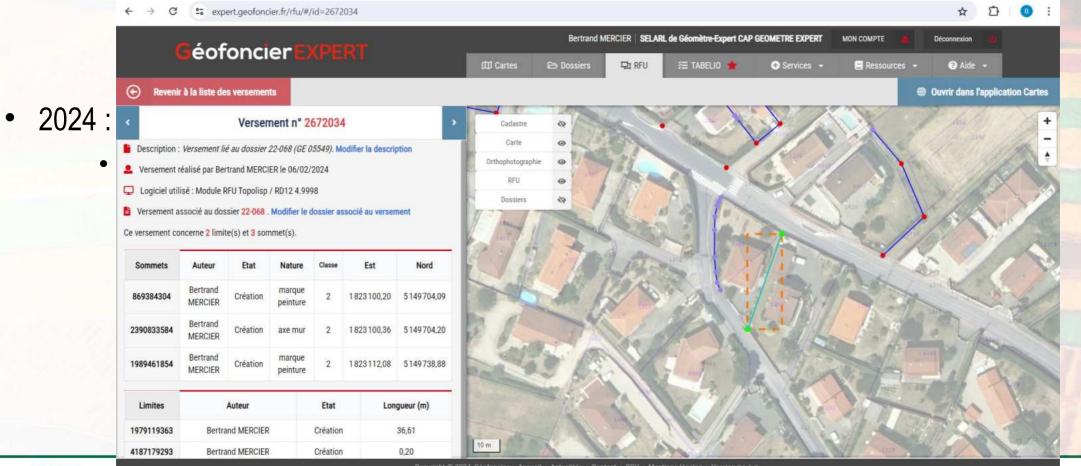

# **GEOFONCIER**

#### • 2024 :

- Partnership evolved again to send papers to cadastre via GEOFONCIER SITE
  - To have an automatic control
  - To update directly the cadastre