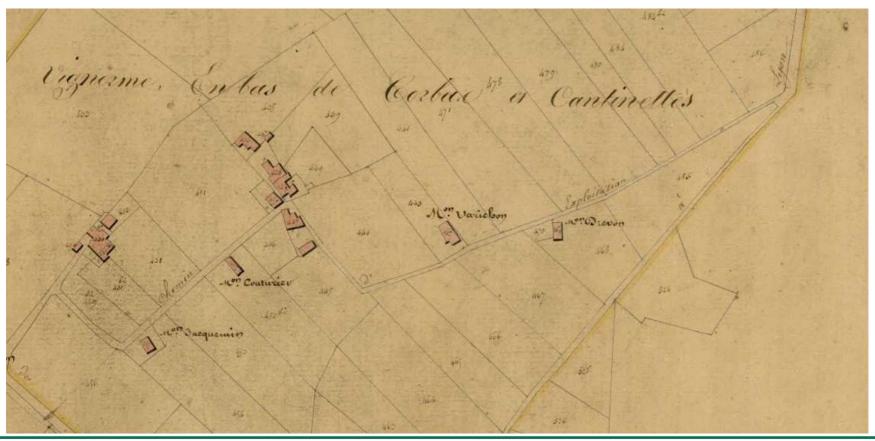

## **THE 1930 RENOVATION CADASTRE ACT**

- Property title analysis
- 1 owner = 1 piece of land at the minimum
- Updating the napoleon cadastre map

# **THE 1930 RENOVATION CADASTRE ACT**

- On the paper it was great but in reality :
  - Problems with the administration, the tax collector could be corrupted
  - In small towns updates were made by tax collector and not a surveyor...
  - No control, the tax collector was not monitored by someone