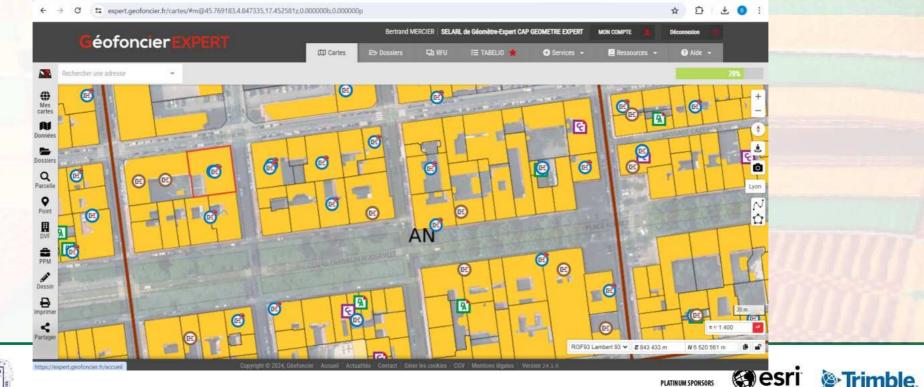

#### GEOFONCIER

ORGANISED BY

oncier

Nos portails Vous êtes Nos conseils Qui somm

Le n°1 de l'information foncière en ligne

+ de 150 000 utilisateurs

Géofoncier presents : How to use our Geographic Information System?