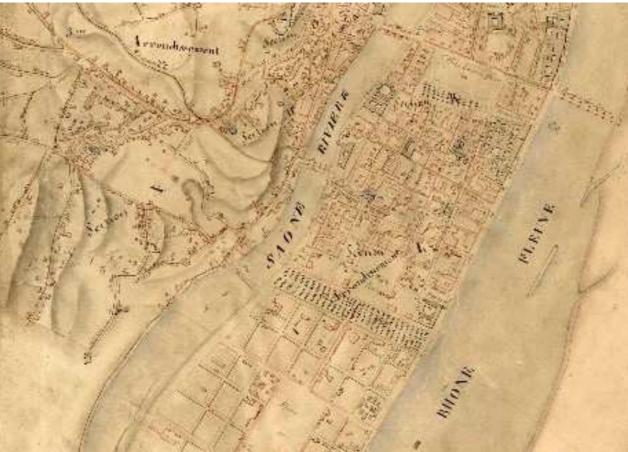

# The French digital model for updating land and cadastral data

- The Napoleon cadastre began in 1807
  - It has been made in the 36000 cities of France which had to
  - Pay the surveyors to make it
  - Give them, food, wine, and housing
- The Surveyors had to :
  - Make the map
  - Calculate the value of the fields
  - Make a beautiful and right map with colors
  - Make the map on a papersize called (big eagle= AO)
  - Determine the communal territory

### **The NAPOLEON Cadastre**