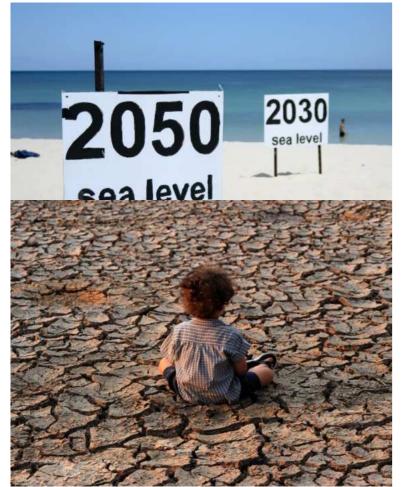

### FIG Working Week 2024 Resilient Environment and Sustainable 19-24 May Accra, Ghana Resour

Your World, Our World: and Sustainable **Resource Management** 

Sea level rise – home of 200 million people will be below sea level in 70 years. Countries such as China, Bangladesh and India are particularly vulnerable to rising seas, coastal storms and flooding, as are the Netherlands and the United Kingdom