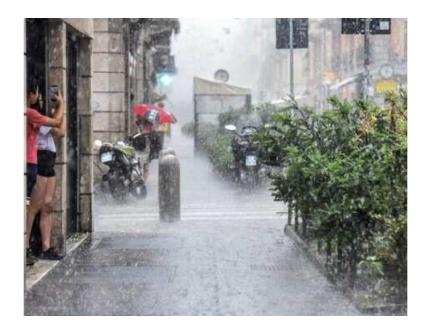

## FIG Norking Week 2024 19-24 May Nour World, Our World: Accra, Ghana Your World, Our World: Resilient Environment of All

Higher temperature - July 2023 – hottest month since 1880;

Due to the high temperature Seansons

change

**Polar glicers melting** every year Antartica loses equivalent to on Everest