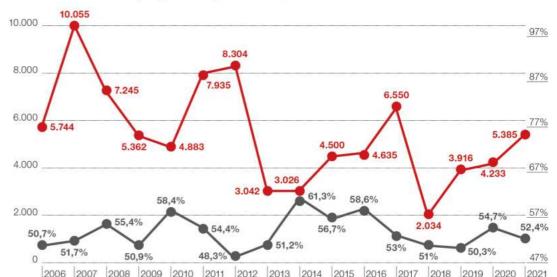

#### INCENDI DOLOSI - COLPOSI - GENERICI IN ITALIA (2006-2021)

Incendi dolosi colposi e generici in Italia 2006-2021 Percentuale incendi dolosi colposi e generici nelle regioni a tradizionale presenza mafiosa 2006-2021

Fonte: Elaborazione Legambiente su dati del Comando Unità Forestali, Ambientali e Agroalimentari Carabinieri (CUFA) e del Corpi forestali delle regioni a statuto speciale (2006/2021)