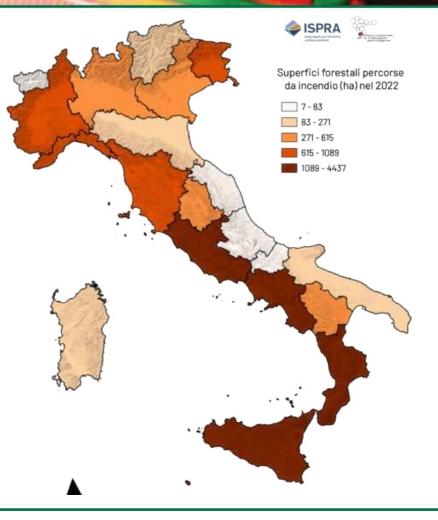

- A report that analyze the relation between environmental crime and climate change, in particularly with arison-induced forest fires. In the last twenty years in Italy 40-50% of the territory affected by fire
- is made up of forest.
- It's clear that climate change is exacerbating the criticality, frequency, intensity and duration of the phenomenon of fires.
- But something goes wrong, as an improving phenomenon of fires in the days of wind and summer season.

#### INCENDI DOLOSI - COLPOSI - GENERICI IN ITALIA (2006-2021)

Incendi dolosi colposi e generici in Italia 2006-2021 Percentuale incendi dolosi colposi e generici nelle regioni a tradizionale presenza mafiosa 2006-2021

Fonte: Elaborazione Legambiente su dati del Comando Unità Forestali, Ambientali e Agroalimentari Carabinieri (CUFA) e del Corpi forestali delle regioni a statuto speciale (2006/2021)