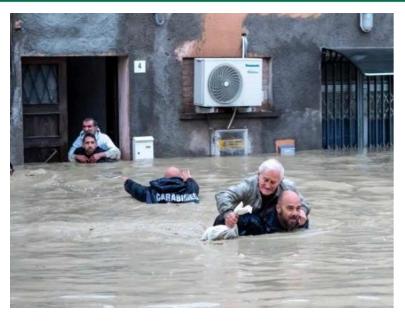

### FIG Working Week 2024 Resilient Environment and Sustainable 19-24 May Accra, Ghana Resour

Your World, Our World: and Sustainable **Resource Management** 

Sea level rise – home of 200 million people will be below sea level in 70 years. Countries such as China, Bangladesh and India are particularly vulnerable to rising seas, coastal storms and flooding, as are the Netherlands and the United Kingdom

Deserts are expanding, every year more than 12 hectares of land are lost due million to desertification, land degradation and drought, the same area as Germany.

75 million children are food insecure; 155 million people were exposed to severe food insufficiency