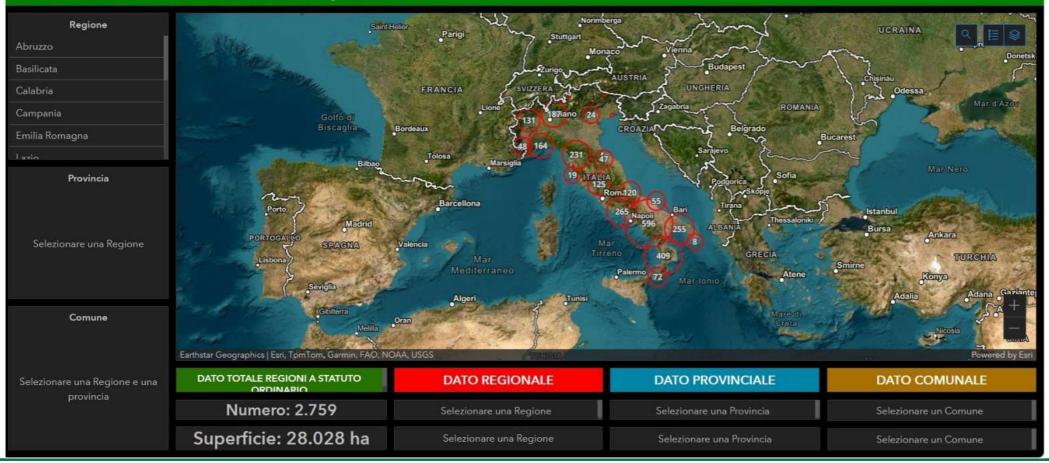

#### 🖉 GEOPORTALE INCENDI BOSCHIVI - DATI 2023

💞 🛛 Arma dei Carabinieri - Comando Unità Forestali, Ambientali e Agroalimentari

## GEOPORTALE **BASED ON ESRI TECHNOLOGY**

AND USED BY SECURITY PATROL (CARABINIERI)

## **Identify RISK**

## Mitigate against threats

## Visualize and manage impacts

## Stabilize and restore landscapes