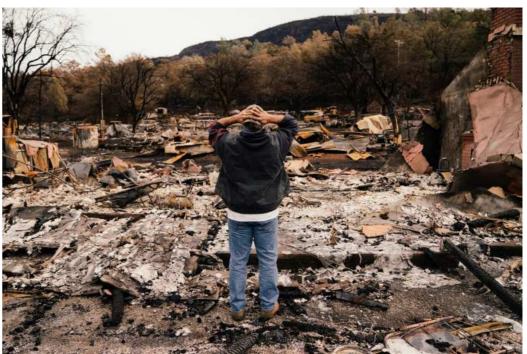

## The mediteranean region is vulnerable and susceptible to climate change.

In Italy we saw an alarming increase in wildfires and forest fire. Destroying flora and fauna, with destabilization of natural ecosystem and relevant economic damage and also desertification of some regions like Sicilia, Puglia, Molise, Basilicata, Sardegna, Emilia Romagna...

## CONCLUSION

We can not prevent fires or wildfire moreover if they happen in natural way, but we should prevent the others done by human activity not just by illegal actions but also for wrong routines.

Planting trees is beautiful, nobel and regenerative action, but is not enough.

The human species is the unique element on the earth able to destroy and kill everything also themeself; but it's also capable with strong actions that can resolve problems completely.

The past generation lived with the idea that the future it was far far away from them, today WE are called to cure the Earth, the Life in the Earth.