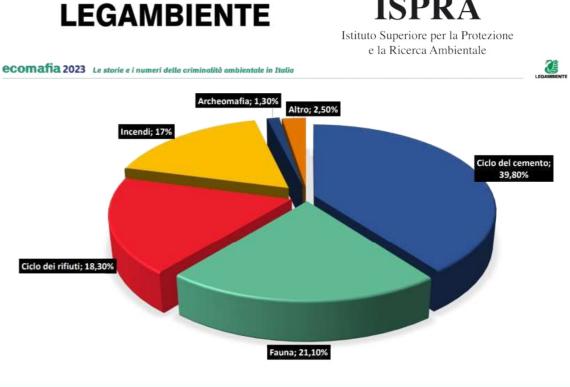

- A report that analyze the relation between environmental crime and climate change, in particularly with arison-induced forest fires. In the last twenty years in Italy 40-50% of the territory affected by fire
- is made up of forest.
- It's clear that climate change is exacerbating the criticality, frequency, intensity and duration of the phenomenon of fires.
- But something goes wrong, as an improving phenomenon of fires in the days of wind and summer season.

## ECOMAFIA