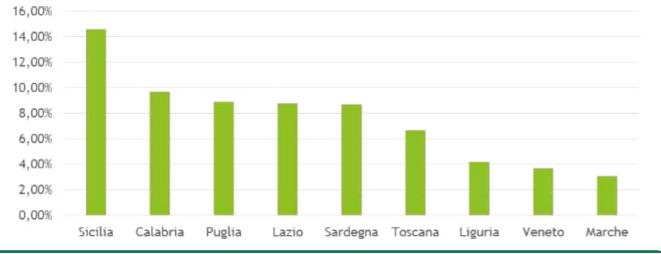

## The mediteranean region is vulnerable and susceptible to climate change.

In Italy we saw an alarming increase in wildfires and forest fire. Destroying flora and fauna, with destabilization of natural ecosystem and relevant economic damage and also desertification of some regions like Sicilia, Puglia, Molise, Basilicata, Sardegna, Emilia Romagna...