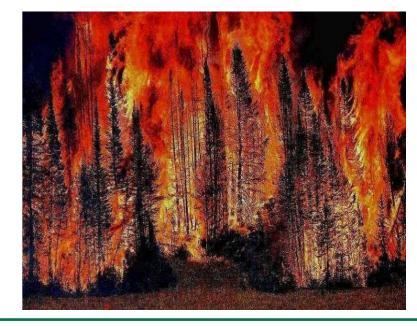

## The mediteranean region is vulnerable and susceptible to climate change.

In Italy we saw an alarming increase in wildfires and forest fire. Destroying flora and fauna, with destabilization of natural ecosystem and relevant economic damage and also desertification of some regions like Sicilia, Puglia, Molise, Basilicata, Sardegna, Emilia Romagna...

- A report that analyze the relation between environmental crime and climate change, in particularly with arison-induced forest fires. In the last twenty years in Italy 40-50% of the territory affected by fire
- is made up of forest.
- It's clear that climate change is exacerbating the criticality, frequency, intensity and duration of the phenomenon of fires.
- But something goes wrong, as an improving phenomenon of fires in the days of wind and summer season.