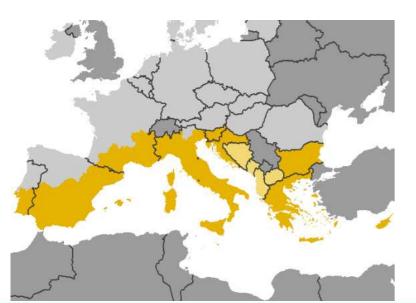

## The mediteranean region is vulnerable and susceptible to climate change.

In Italy we saw an alarming increase in wildfires and forest fire. Destroying flora and fauna, with destabilization of natural ecosystem and relevant economic damage and also desertification of some regions like Sicilia, Puglia, Molise, Basilicata, Sardegna, Emilia Romagna...