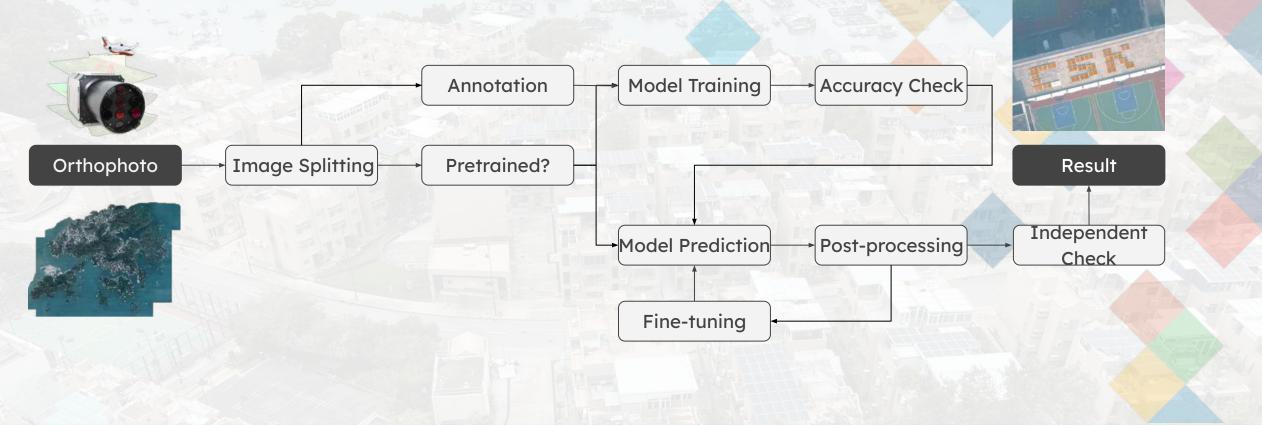

Image Courtesy of Vencavolrab from Canva









### FIG Working Week 2024 Resilient Environment and Sustainable 19-24 May Accra, Ghana Resou

Your World, Our World: **Resource Management** 

#### From Policy to Implementation







Source: CNSD, BD, EMSD of HKSARG









## FIG Norking Week 2024 19-24 May Accra, Ghana Your World, Our World Accra, Ghana Resilient Environment Accra, Ghana For All

Your World, Our World: **Resource Management** 

#### Where is the Solar Panel in HK









### FIG Working Week 2024 Resilient Environment and Sustainable 19-24 May Accra, Ghana Resou

Your World, Our World: **Resource Management** 

#### **Worldwide Stories**











#### FIG Norking Week 2024 19-24 May Vour World, Our World: Resilient Environment Accra, Ghana

### How does it work?







#### FIG FIG Working Week 2024 19-24 May Accra, Ghana Your World, Our World: Accra, Ghana Your World, Our World: Resilient Environment Accra, Ghana

**Findings** Heatmap MMU: 1.6 sq. m **3D** Footprint F1 score: 0.95 IoU: 0.90





#### Fig 19-24 May Vour World, Our World: Nour World, Our World: Resilient Environment Accra, Ghana

**Resource Management** for All Industrial Schools **Buses** Buildings TY APS **Residential** Village Houses Temp. Structure Buildings

Yach

Floating Photovoltaic (FPV) Systems on Reservoirs

Image Courtesy of EPD, HKSARG

**Findings** 





Ponds

# FIG FIG Working Week 2024 19-24 May Accra, Ghana Your World, Our World Accra, Ghana Resilient Environment Accra, Ghana For All

Your World, Our World: **Resource Management** 

8% 24% % **School Building Licen